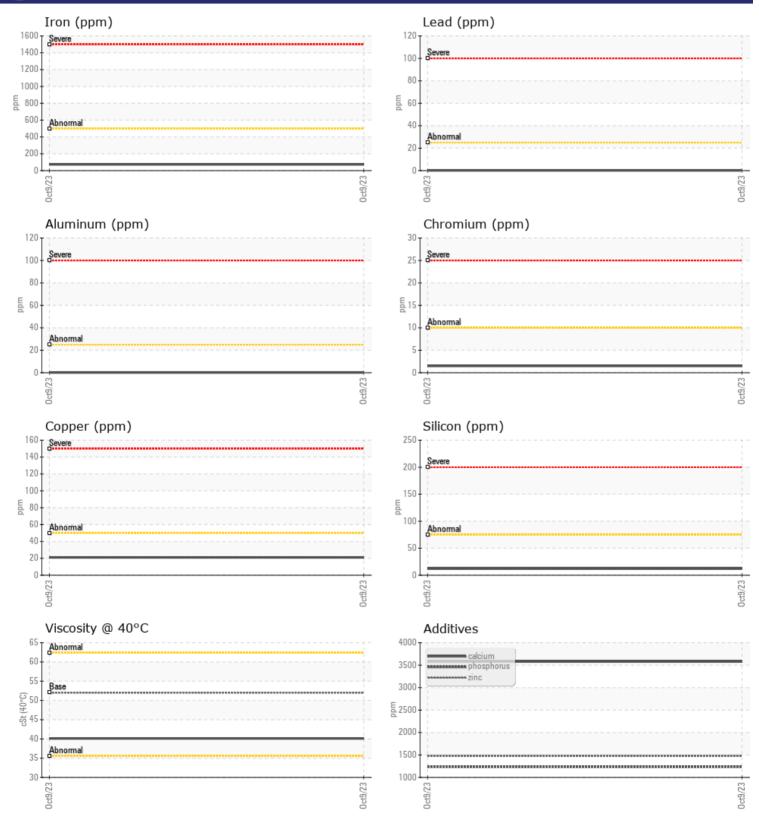

CONSTRUCTION EQUIPMENT INFRAMARK LLC VOLVO A60H 621436 - REAR AXLE

Sample No:VCE139435Oil Type:VOLVO WET BRAKE TRANSAXLE OILJob No:INFRAMARK LLC

VOLVO

|               | E INFORMATION | l           |          |   |  |                                                                              |
|---------------|---------------|-------------|----------|---|--|------------------------------------------------------------------------------|
| Sample Number |               | VCE139435   |          |   |  | -                                                                            |
| Sample Date   |               | 09 Oct 2023 |          |   |  | MCCLUNG-LOGAN EQUIPMENT CO - WIS                                             |
| Machine Hours |               | 1849        |          |   |  | PO BOX 1158                                                                  |
| Oil Hours     |               | 0           |          |   |  | WISE, VA                                                                     |
| Oil Changed   |               | Changed     |          |   |  | US 24293                                                                     |
| Sample Status |               | NORMAL      |          |   |  | Contact: DANNY BARRINGTON                                                    |
|               |               |             |          |   |  | dbarrington@mcclung-logan.com                                                |
| OIL CON       |               |             |          |   |  | T:                                                                           |
|               |               |             |          |   |  | F:                                                                           |
| Visc @ 40°C   | cSt           | <b>40.1</b> |          |   |  |                                                                              |
| VOLVO         |               |             |          |   |  | Diagnosis                                                                    |
|               |               |             |          |   |  |                                                                              |
| Silicon       | ppm           | 12          |          |   |  | Resample at the next service interval<br>to monitor.All component wear rates |
| Sodium        | ppm           | 4           |          |   |  | are normal. There is no indication of                                        |
| Potassium     | ppm           | 0           |          |   |  | any contamination in the oil. The                                            |
|               | pp            |             |          |   |  | condition of the oil is acceptable for                                       |
| VOLVO         |               |             |          |   |  | the time in service.                                                         |
| WEAR I        | METALS        |             | <u>_</u> | _ |  |                                                                              |
| Iron          | ppm           | <b>73</b>   |          |   |  |                                                                              |
| Copper        | ppm           | 21          |          |   |  |                                                                              |
| Lead          | ppm           | ■ <1        |          |   |  |                                                                              |
| Tin           | ppm           | <b>1</b>    |          |   |  |                                                                              |
| Aluminum      | ppm           | ■ <1        |          |   |  |                                                                              |
| Chromium      | ppm           | 2           |          |   |  |                                                                              |
| Molybdenum    | ppm           | 1           |          |   |  |                                                                              |
| Nickel        | ppm           | 0           |          |   |  |                                                                              |
| Titanium      | ppm           | 0           |          |   |  |                                                                              |
| Silver        | ppm           | 0           |          |   |  |                                                                              |
| Manganese     | ppm           | <b>4</b>    |          |   |  |                                                                              |
| Vanadium      | ppm           | 0           |          |   |  |                                                                              |
| VOLVO         |               |             |          |   |  | _                                                                            |
|               | VES           |             |          |   |  |                                                                              |
| Calcium       | ppm           | 3579        |          |   |  |                                                                              |
| Magnesium     | ppm           | 9           |          |   |  |                                                                              |
| Zinc          | ppm           | 1474        |          |   |  |                                                                              |
| Phosphorus    | ppm           | 1236        |          |   |  |                                                                              |
| Barium        | ppm           | 0           |          |   |  |                                                                              |
| Boron         | ppm           | 128         |          |   |  |                                                                              |
| DOION         | ppin          | - 120       |          |   |  |                                                                              |

## **CONSTRUCTION EQUIPMENT**

GRAPHS

VOLVO