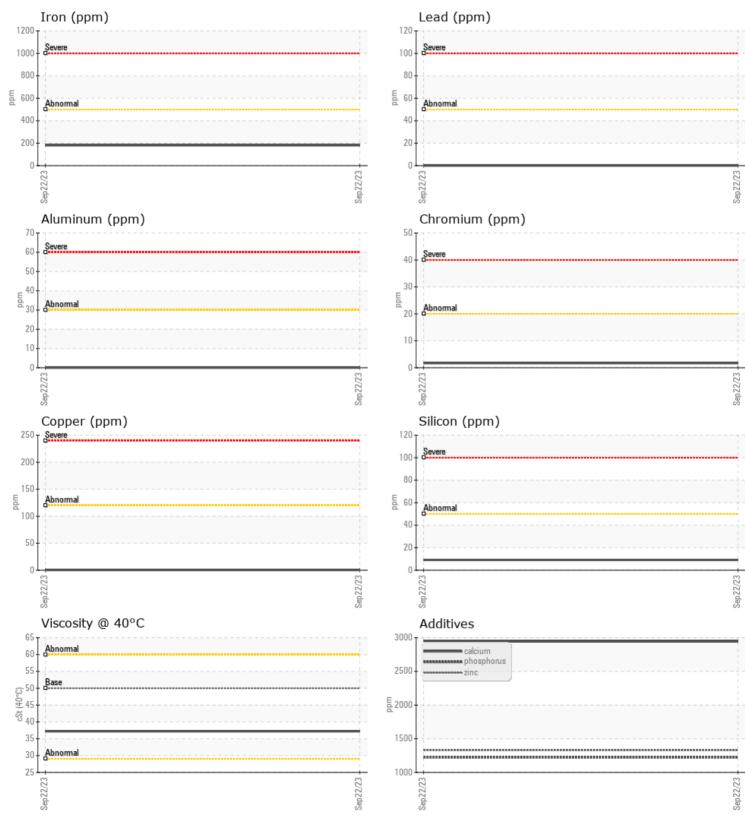

#### Job No:

|               | E INFORMATION |               |   |          |  |
|---------------|---------------|---------------|---|----------|--|
| Sample Number |               | VCP413416     |   |          |  |
| Sample Date   |               | 22 Sep 2023   |   |          |  |
| Machine Hours |               | 0             |   |          |  |
| Oil Hours     |               | 0             |   |          |  |
| Oil Changed   |               | N/A           |   |          |  |
| Sample Status |               | NORMAL        |   |          |  |
|               |               |               |   |          |  |
| OIL CON       |               |               |   |          |  |
|               |               |               | - | <u>.</u> |  |
| Visc @ 40°C   | cSt           | 37.2          |   |          |  |
| VOLVO         |               |               |   |          |  |
| CONTAI        | MINATION      |               |   |          |  |
| Silicon       | ppm           | 9             |   |          |  |
| Sodium        | ppm           | <b>6</b>      |   |          |  |
| Potassium     | ppm           | ■<1           |   |          |  |
|               |               |               |   |          |  |
| WEAR N        | AFTAI S       |               |   |          |  |
| Iron          |               | 181           |   |          |  |
| Copper        | ppm<br>ppm    | ■ 181<br>■ <1 |   |          |  |
| Lead          | ppm           | 0             |   |          |  |
| Tin           | ppm           | 0             |   |          |  |
| Aluminum      | ppm           | 0             |   |          |  |
| Chromium      | ppm           | 2             |   |          |  |
| Molybdenum    | ppm           | 6             |   |          |  |
| Nickel        | ppm           | ■ <1          |   |          |  |
| Titanium      | ppm           | 0             |   |          |  |
| Silver        | ppm           | 0             |   |          |  |
| Manganese     | ppm           | 6             |   |          |  |
| Vanadium      | ppm           | 0             |   |          |  |
|               | ppiii         | Ŭ             |   |          |  |
| VOLVO         |               |               |   |          |  |
| ADDITIN       | VES           |               |   |          |  |
| Calcium       | ppm           | 2944          |   |          |  |
| Magnesium     | ppm           | 6             |   |          |  |
| Zinc          | ppm           | 1328          |   |          |  |
| Phosphorus    | ppm           | <b>1224</b>   |   |          |  |
| Barium        | ppm           | 0             |   |          |  |
| Boron         | ppm           | 97            |   |          |  |
|               |               |               |   |          |  |

#### Diagnosis

Resample at the next service interval to monitor.All component wear rates are normal. There is no indication of any contamination in the oil. The condition of the oil is acceptable for the time in service.