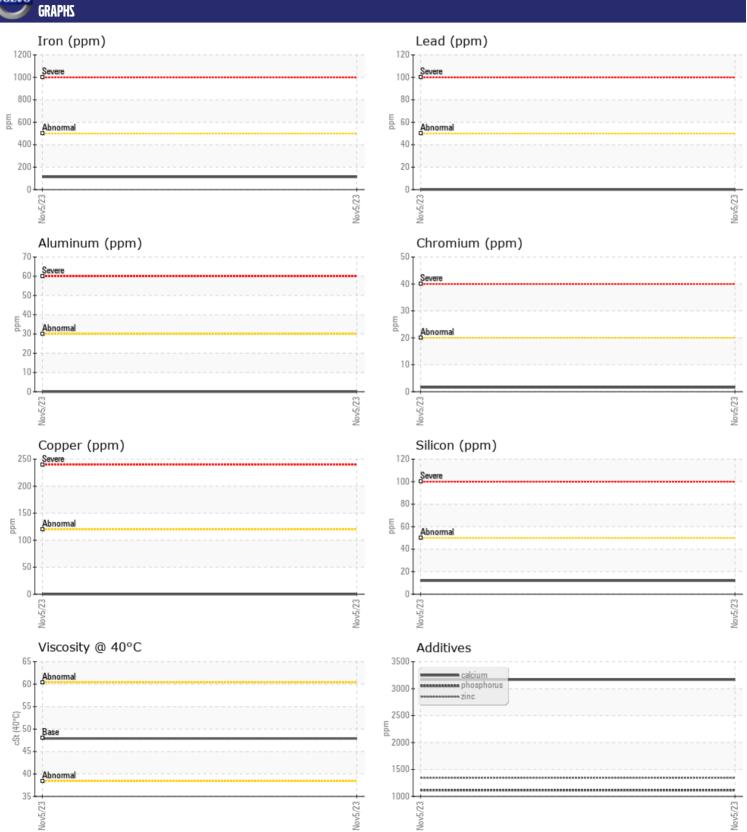

## CONSTRUCTION EQUIPMENT VOLVO L 1 1 OH VOLVO L 1 1 OH (S/N NOT GIVEN) - REAR AXLE

Sample No: VCP413419

Oil Type: TDH FLUID SAE 75W80

Job No:

| VOLVO         |               |               |      |  |
|---------------|---------------|---------------|------|--|
| SAMPLE        | E INFORMATION | N             |      |  |
| Sample Number |               | VCP413419     | <br> |  |
| Sample Date   |               | 05 Nov 2023   | <br> |  |
| Machine Hours |               | 0             | <br> |  |
| Oil Hours     |               | 0             | <br> |  |
| Oil Changed   |               | N/A           | <br> |  |
| Sample Status |               | NORMAL        | <br> |  |
|               |               |               |      |  |
| OIL CON       | IDITION       |               |      |  |
| Visc @ 40°C   | cSt           | <b>47.9</b>   | <br> |  |
| VISC @ 40 C   | CSL           | <b>41.3</b>   | <br> |  |
| VOLVO         |               |               |      |  |
| CONTAN        | MINATION      |               |      |  |
| Silicon       | ppm           | <b>12</b>     | <br> |  |
| Sodium        | ppm           | <b>10</b>     | <br> |  |
| Potassium     | ppm           | <b>■&lt;1</b> | <br> |  |
|               |               |               |      |  |
| WEAR N        | METALS        |               |      |  |
| Iron          | ppm           | <b>113</b>    | <br> |  |
| Copper        | ppm           | ■0            | <br> |  |
| Lead          | ppm           | ■0            | <br> |  |
| Tin           | ppm           | ■0            | <br> |  |
| Aluminum      | ppm           | ■0            | <br> |  |
| Chromium      | ppm           | <b>2</b>      | <br> |  |
| Molybdenum    | ppm           | <b>3</b>      | <br> |  |
| Nickel        | ppm           | ■0            | <br> |  |
| Titanium      | ppm           | 0             | <br> |  |
| Silver        | ppm           | 0             | <br> |  |
| Manganese     | ppm           | <b>■</b> 3    | <br> |  |
| Vanadium      | ppm           | 0             | <br> |  |
|               |               |               |      |  |
| ADDITIV       | VES           |               |      |  |
| Calcium       | ppm           | ■3167         | <br> |  |
| Magnesium     | ppm           | <b>11</b>     | <br> |  |
| Zinc          | ppm           | <b>1345</b>   | <br> |  |
| Phosphorus    | ppm           | <b>1116</b>   | <br> |  |
| Barium        | ppm           | ■0            | <br> |  |
| Boron         |               | <b>112</b>    | <br> |  |
| Boron         | ppm           | <b>112</b>    | <br> |  |

## Diagnosis

Resample at the next service interval to monitor. All component wear rates are normal. There is no indication of any contamination in the oil. The condition of the oil is acceptable for the time in service.