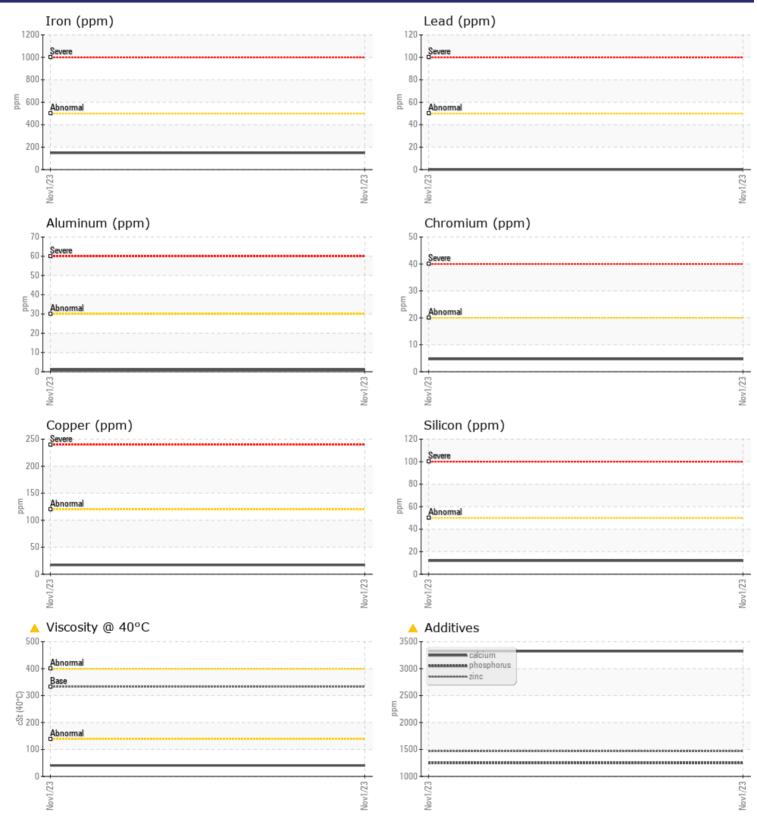

#### Job No:

|               |               |               |   |   | mmm Car                                                     |
|---------------|---------------|---------------|---|---|-------------------------------------------------------------|
| SAMPL         | E INFORMATION |               |   |   |                                                             |
| Sample Number | -             | VCP376142     |   |   |                                                             |
| Sample Date   |               | 01 Nov 2023   |   |   | <br>ALTA EQUIPMENT COMP                                     |
| Machine Hours |               | 2819          |   |   | <br>5151 DR MARTIN LUTHER                                   |
| Oil Hours     |               | 0             |   |   | <br>FORT MYERS, FL                                          |
| Oil Changed   |               | Changed       |   |   | <br>US 33905                                                |
| Sample Status |               | ATTENTION     |   |   | <br>Contact: TODD LARK                                      |
|               |               |               |   |   | tlark@altaequipfl.com                                       |
|               | DITION        |               |   |   | T:                                                          |
|               |               |               |   | - | F: (239)481-3302                                            |
| Visc @ 40°C   | cSt           | <b>40.6</b>   |   |   |                                                             |
| VOLVO         |               |               |   |   | Diagnosis                                                   |
| CONTA         | MINATION      |               |   |   | Resample at the next serv                                   |
| Silicon       | ppm           | 12            |   |   | <br>to monitor.All component                                |
| Sodium        | ppm           | 8             |   |   | <br>are normal. There is no inc                             |
| Potassium     | ppm           | □<1           |   |   | <br>any contamination in the                                |
|               |               |               |   |   | viscosity is lower than nor                                 |
| WEAR          | METALS        |               |   |   | plus the additive levels inc<br>addition of a different bra |
|               | · · ·         | 140           | _ |   | of oil. Confirm oil type.                                   |
| Iron          | ppm           | <b>149</b>    |   |   | <br>                                                        |
| Copper        | ppm           | 17            |   |   |                                                             |
| Lead<br>Tin   | ppm           | 0<br>0        |   |   |                                                             |
| Aluminum      | ppm           | <b>1</b>      |   |   |                                                             |
| Chromium      | ppm           | 5             |   |   |                                                             |
| Molybdenum    | ppm<br>ppm    | 4             |   |   |                                                             |
| Nickel        | ppm           | ■+<br>■<1     |   |   |                                                             |
| Titanium      | ppm           | 0             |   |   |                                                             |
| Silver        | ppm           | 0             |   |   |                                                             |
| Manganese     | ppm           | 7             |   |   |                                                             |
| Vanadium      | ppm           | 0             |   |   |                                                             |
|               | 2211          | v             |   |   |                                                             |
| VOLVO         |               |               |   |   |                                                             |
| ADDITI        | VES           |               |   |   |                                                             |
| Calcium       | ppm           | <b>A</b> 3323 |   |   |                                                             |
| Magnesium     | ppm           | <b>10</b>     |   |   |                                                             |
| Zinc          | ppm           | <b>A</b> 1466 |   |   |                                                             |
| Phosphorus    | ppm           | <u> </u>      |   |   |                                                             |
| Barium        | ppm           | 0             |   |   |                                                             |
| Boron         | ppm           | <b>113</b>    |   |   |                                                             |

## **CONSTRUCTION EQUIPMENT**

GRAPHS

VOLVO

Contact/Location: TODD LARK - VOLVO0090