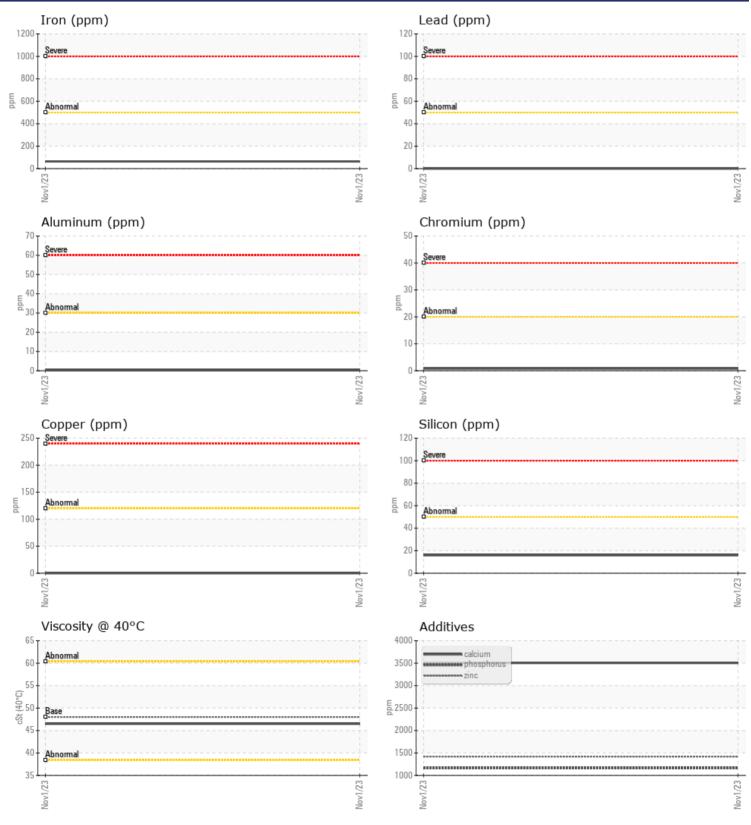

CONSTRUCTION EQUIPMENT SWA401805-10 VOLVOL110F 61750 - REAR AXLE

 Sample No:
 VCP430349

 Oil Type:
 TDH FLUID SAE 75W80

 Job No:
 SWA401805-10

VOLVO

|               | INFORMATION |             |       |  |
|---------------|-------------|-------------|-------|--|
| Sample Number |             | VCP430349   | <br>  |  |
| Sample Date   |             | 01 Nov 2023 | <br>  |  |
| Machine Hours |             | 7227        | <br>  |  |
| Oil Hours     |             | 0           | <br>  |  |
| Oil Changed   |             | N/A         | <br>  |  |
| Sample Status |             | NORMAL      | <br>  |  |
|               |             |             |       |  |
| OIL CON       | DITION      |             |       |  |
| Visc @ 40°C   | cSt         | 46.5        | <br>  |  |
|               |             |             |       |  |
| VOLVO         |             |             |       |  |
|               | MINATION    |             | <br>- |  |
| Silicon       | ppm         | <b>1</b> 6  | <br>  |  |
| Sodium        | ppm         | 3           | <br>  |  |
| Potassium     | ppm         | 0           | <br>  |  |
| VOLVO         |             |             |       |  |
| WEAR N        | METALS      |             |       |  |
| Iron          | ppm         | 64          | <br>  |  |
| Copper        | ppm         | 0           | <br>  |  |
| Lead          | ppm         | 0           | <br>  |  |
| Tin           | ppm         | 0           | <br>  |  |
| Aluminum      | ppm         | <b></b> <1  | <br>  |  |
| Chromium      | ppm         |             | <br>  |  |
| Molybdenum    | ppm         | 0           | <br>  |  |
| Nickel        | ppm         | 0           | <br>  |  |
| Titanium      | ppm         | 0           | <br>  |  |
| Silver        | ppm         | 0           | <br>  |  |
| Manganese     | ppm         | ∎1          | <br>  |  |
| Vanadium      | ppm         | 0           | <br>  |  |
|               |             |             | <br>  |  |
|               | VES         |             |       |  |
| Calcium       | ppm         | 3505        | <br>  |  |
| Magnesium     | ppm         | <b>1</b> 0  | <br>  |  |
| Zinc          | ppm         | <b>1419</b> | <br>  |  |
| Phosphorus    | ppm         | <b>1161</b> | <br>  |  |
| Barium        | ppm         | 0           | <br>  |  |
| _             |             |             |       |  |

## Diagnosis

Resample at the next service interval to monitor.All component wear rates are normal. There is no indication of any contamination in the oil. The condition of the oil is acceptable for the time in service.

## **CONSTRUCTION EQUIPMENT**

GRAPHS

VOLVO

Report Id: VOLVO0142 [WUSCAR] 05999384 (Generated: 11/08/2023 11:17:45) Rev: 1

Contact/Location: JIM STRIGLE - VOLVO0142