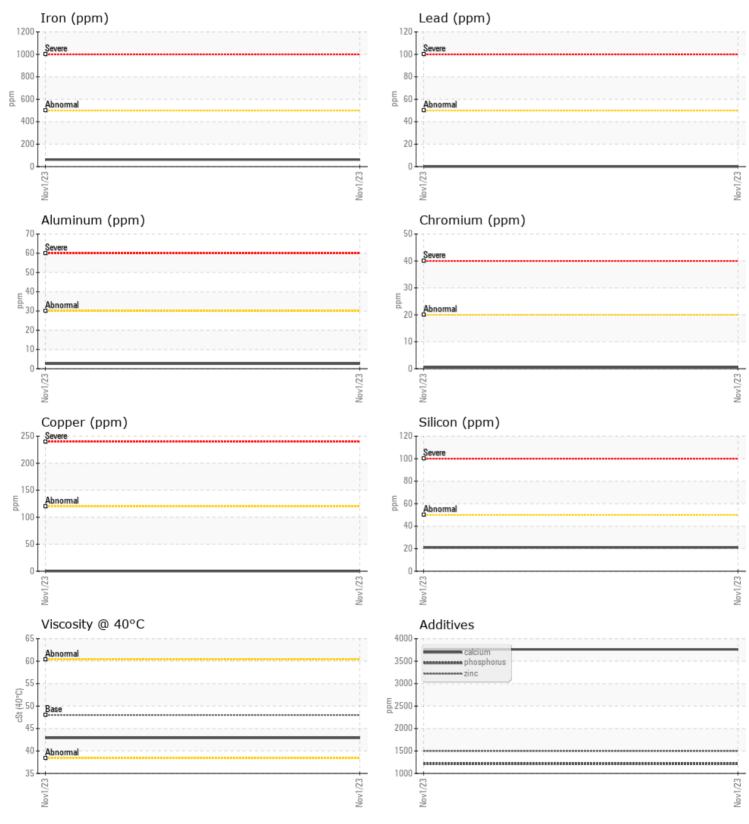

CONSTRUCTION EQUIPMENT SWA401805-10 VOLVO L110F 61750 - FRONT AXLE

 Sample No:
 VCP428585

 Oil Type:
 TDH FLUID SAE 75W80

 Job No:
 SWA401805-10

VOLVO

|               | E INFORMATION |              |      |  |
|---------------|---------------|--------------|------|--|
| Sample Number |               | VCP428585    | <br> |  |
| Sample Date   |               | 01 Nov 2023  | <br> |  |
| Machine Hours |               | 7227         | <br> |  |
| Oil Hours     |               | 0            | <br> |  |
| Oil Changed   |               | N/A          | <br> |  |
| Sample Status |               | MARGINAL     | <br> |  |
|               |               |              |      |  |
| OIL CON       |               |              |      |  |
|               |               |              | <br> |  |
| Visc @ 40°C   | cSt           | 42.9         | <br> |  |
| VOLVO         |               |              |      |  |
| CONTAN        | MINATION      |              |      |  |
| Silicon       | ppm           | 21           | <br> |  |
| Sodium        | ppm           | <b>4</b>     | <br> |  |
| Potassium     | ppm           | ■<1          | <br> |  |
|               | 1-1           |              |      |  |
| VOLVO         |               |              |      |  |
| VEAR N        | METALS        |              |      |  |
| Iron          | ppm           | 62           | <br> |  |
| Copper        | ppm           | 0            | <br> |  |
| Lead          | ppm           | 0            | <br> |  |
| Tin           | ppm           | 0            | <br> |  |
| Aluminum      | ppm           | 3            | <br> |  |
| Chromium      | ppm           |              | <br> |  |
| Molybdenum    | ppm           | 0            | <br> |  |
| Nickel        | ppm           | 0            | <br> |  |
| Titanium      | ppm           | 0            | <br> |  |
| Silver        | ppm           | 0            | <br> |  |
| Manganese     | ppm           | <b>  </b> <1 | <br> |  |
| Vanadium      | ppm           | 0            | <br> |  |
|               |               |              |      |  |
|               | ES            |              | <br> |  |
| Calcium       |               | 3762         | <br> |  |
| Magnesium     | ppm           | 13           | <br> |  |
| Zinc          | ppm           | 1498         | <br> |  |
| Phosphorus    | ppm           | 1498         | <br> |  |
| Barium        | ppm           | 0            | <br> |  |
| Boron         | ppm           | 132          | <br> |  |
| BOIOII        | ppm           | 152          | <br> |  |

## Diagnosis

No corrective action is recommended at this time. Resample at the next service interval to monitor.All component wear rates are normal. Moderate concentration of visible dirt/debris present in the oil. The condition of the oil is acceptable for the time in service.

## **CONSTRUCTION EQUIPMENT**

GRAPHS

VOLVO

Contact/Location: JIM STRIGLE - VOLVO0142