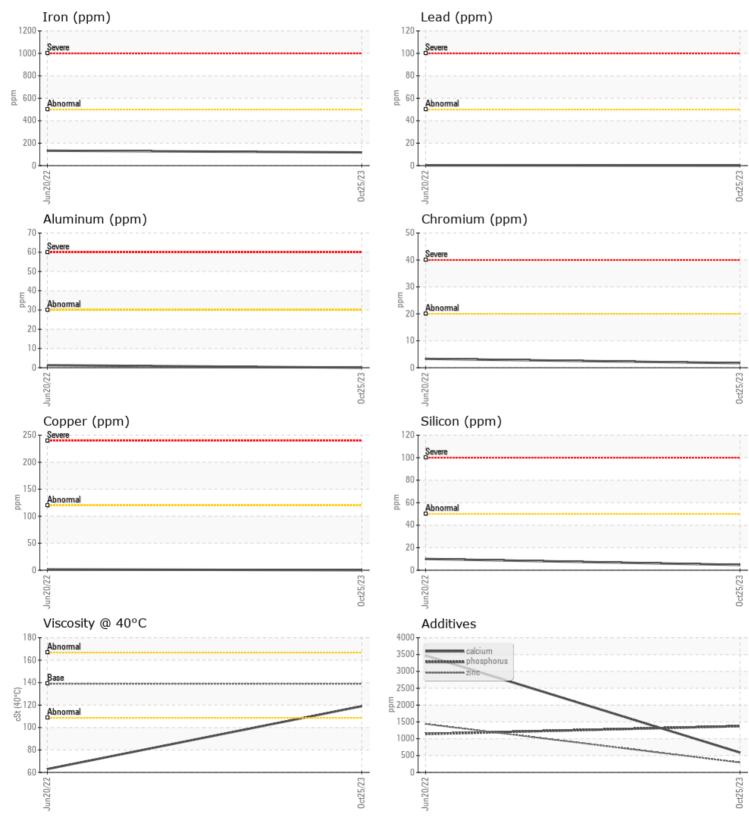

## SAMPLE INFORMATION

| Sample Number | -   | VCP429502    | VCP354824   |  |  |
|---------------|-----|--------------|-------------|--|--|
| Sample Date   |     | 25 Oct 2023  | 20 Jun 2022 |  |  |
| Machine Hours |     | 2884         | 1402        |  |  |
| Oil Hours     |     | 0            | 0           |  |  |
| Oil Changed   |     | Changed      | Changed     |  |  |
| Sample Status |     | NORMAL       | ATTENTION   |  |  |
|               |     |              |             |  |  |
| OIL CONDITION |     |              |             |  |  |
| Visc @ 40°C   | cSt | <b>□</b> 119 | ▲ 63.0      |  |  |
|               |     |              |             |  |  |
| Silicon       | ppm | 5            | 10          |  |  |
| Sodium        | ppm | 5            | 17          |  |  |
| Potassium     | ppm | ■<1          | 4           |  |  |
| WEAR METALS   |     |              |             |  |  |
| Iron          | ppm | <b>118</b>   | 133         |  |  |
| Copper        | ppm | 0            | 2           |  |  |
| Lead          | ppm | 0            | <b></b> <1  |  |  |
| Tin           | ppm | 0            | 0           |  |  |
| Aluminum      | ppm | 0            | 1           |  |  |
| Chromium      | ppm | 2            | 3           |  |  |

**ADDITIVES** Calcium 589 **3**471 ppm Magnesium 23 11 ppm 294 **1**439 Zinc ppm Phosphorus 1374 1141 ppm Barium 0 0 ppm Boron ppm 122 127

### Diagnosis

Resample at the next service interval to monitor.All component wear rates are normal. There is no indication of any contamination in the oil. The condition of the oil is acceptable for the time in service.