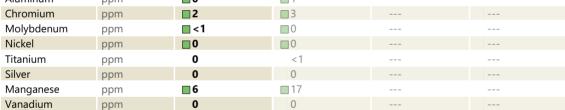

## SAMPLE INFORMATION

| Sample Number | -   | VCP429502    | VCP354824   |  |  |
|---------------|-----|--------------|-------------|--|--|
| Sample Date   |     | 25 Oct 2023  | 20 Jun 2022 |  |  |
| Machine Hours |     | 2884         | 1402        |  |  |
| Oil Hours     |     | 0            | 0           |  |  |
| Oil Changed   |     | Changed      | Changed     |  |  |
| Sample Status |     | NORMAL       | ATTENTION   |  |  |
|               |     |              |             |  |  |
| OIL CONDITION |     |              |             |  |  |
| Visc @ 40°C   | cSt | <b>□</b> 119 | ▲ 63.0      |  |  |
|               |     |              |             |  |  |
| Silicon       | ppm | 5            | 10          |  |  |
| Sodium        | ppm | 5            | 17          |  |  |
| Potassium     | ppm | ■<1          | 4           |  |  |
| WEAR METALS   |     |              |             |  |  |
| Iron          | ppm | <b>118</b>   | 133         |  |  |
| Copper        | ppm | 0            | 2           |  |  |
| Lead          | ppm | 0            | <b></b> <1  |  |  |
| Tin           | ppm | 0            | 0           |  |  |
| Aluminum      | ppm | 0            | 1           |  |  |
| Chromium      | ppm | 2            | 3           |  |  |

**ADDITIVES** Calcium 589 **3**471 ppm Magnesium 23 11 ppm 294 **1**439 Zinc ppm Phosphorus 1374 1141 ppm Barium 0 0 ppm Boron ppm 122 127