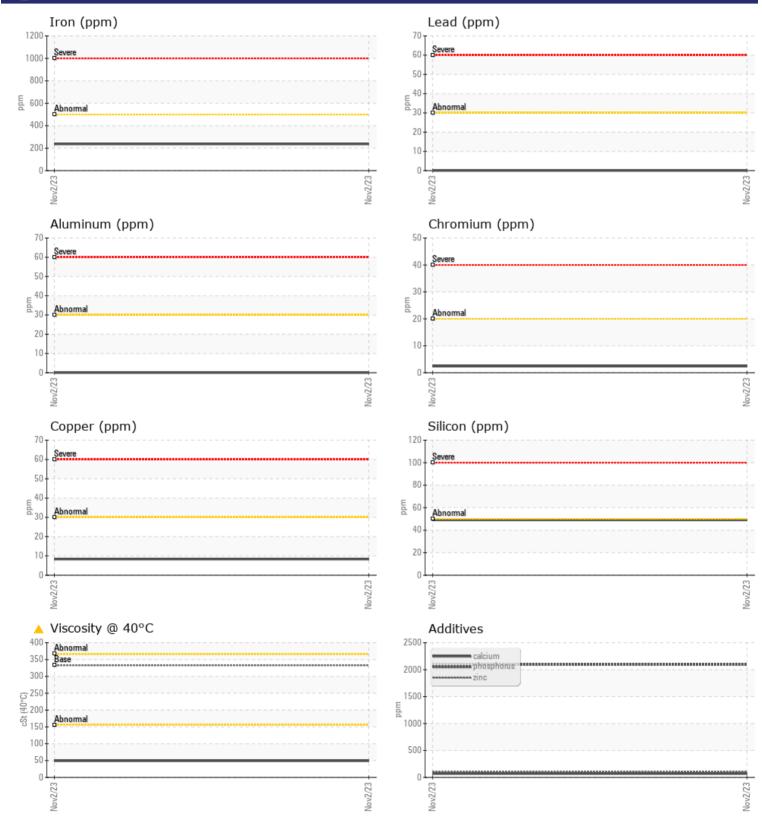

## Sample No: VCP432153

| Oil Type: |  |
|-----------|--|
|-----------|--|

VOLVO PREMIUM GEAR OIL 85W-140 GL-5

Job No:

|               | E INFORMATION |             |      |              |
|---------------|---------------|-------------|------|--------------|
| Sample Number |               | VCP432153   | <br> |              |
| Sample Date   |               | 02 Nov 2023 | <br> | <br>ALT      |
| Machine Hours |               | 1237        | <br> | <br>84       |
| Oil Hours     |               | 1237        | <br> | <br>TA       |
| Oil Changed   |               | Not Changd  | <br> | <br>US       |
| Sample Status |               | ATTENTION   | <br> | <br>Co<br>kh |
| OIL CON       | DITION        |             |      | T:           |
| Visc @ 40°C   | cSt           | <b>49.0</b> | <br> | <br>F:       |
| VOLVO         |               |             |      | D            |
| Conta         | MINATION      |             |      | R            |
| Silicon       | ppm           | <b>4</b> 9  | <br> | <br>to       |
| Sodium        | ppm           | <b>10</b>   | <br> | <br>a        |
| Potassium     | ppm           | □4          | <br> | <br>a<br>V   |
| WEAR I        | METALS        |             |      | p<br>a       |
| Iron          | ppm           | 237         | <br> | <br>0        |
| Copper        | ppm           | 8           | <br> |              |
| Lead          | ppm           | 0           | <br> |              |
| Tin           | ppm           | 0           | <br> |              |
| Aluminum      | ppm           | 0           | <br> |              |
| Chromium      | ppm           | 2           | <br> |              |
| Molybdenum    | ppm           | <b>1</b> 0  | <br> |              |
| Nickel        | ppm           | <b>1</b>    | <br> |              |
| Titanium      | ppm           | 0           | <br> |              |
| Silver        | ppm           | 0           | <br> |              |
| Manganese     | ppm           | 4           | <br> |              |
| Vanadium      | ppm           | 0           | <br> |              |
| VOLVO         |               |             |      |              |
| V ADDITI      | VES           | · ·         |      |              |
| Calcium       | ppm           | 69          | <br> |              |
| Magnesium     | ppm           | <b>■</b> <1 | <br> |              |
| Zinc          | ppm           | <b>109</b>  | <br> |              |
| Phosphorus    | ppm           | 2095        | <br> |              |
| Barium        | ppm           | 0           | <br> |              |
| Boron         | ppm           | <b>120</b>  | <br> |              |

## **CONSTRUCTION EQUIPMENT**

GRAPHS

VOLVO

Report Id: VOLVO0093 [WUSCAR] 05999399 (Generated: 11/10/2023 15:11:04) Rev: 1

Contact/Location: KENNY HANEY - VOLVO0093