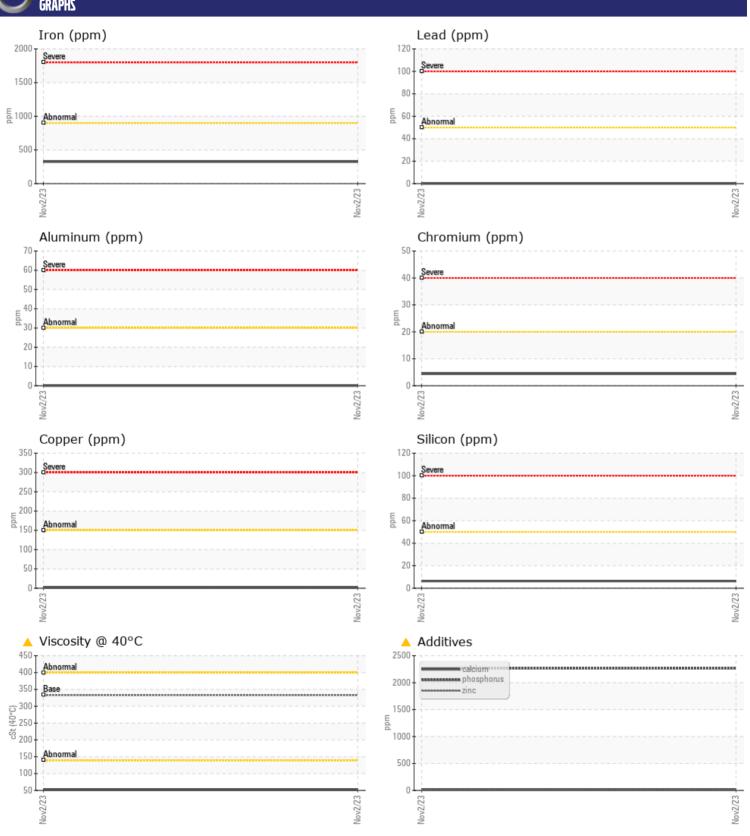

## CONSTRUCTION EQUIPMENT VOLVO A40G 353384 - FRONT AXLE

Sample No: VCP432152

Oil Type: VOLVO PREMIUM GEAR OIL 85W-140 GL-5

Job No:

| SAMPLE        | INFORMATION | N             |              |  |
|---------------|-------------|---------------|--------------|--|
| Sample Number |             | VCP432152     | <br>         |  |
| Sample Date   |             | 02 Nov 2023   | <br>         |  |
| Machine Hours |             | 1237          | <br>         |  |
| Oil Hours     |             | 1237          | <br>         |  |
| Oil Changed   |             | Changed       | <br>         |  |
| Sample Status |             | ATTENTION     | <br>         |  |
|               |             |               |              |  |
| VOLVO         | DITION      |               |              |  |
| OIL CON       |             |               | <br><u>.</u> |  |
| Visc @ 40°C   | cSt         | <b>△</b> 51.6 | <br>         |  |
| VOLVO         |             |               |              |  |
| CONTAN        | MINATION    |               |              |  |
| Silicon       | ppm         | <b>6</b>      | <br>         |  |
| Sodium        |             | ■3            | <br>         |  |
| Potassium     | ppm         | ■3            | <br>         |  |
| rotassium     | ррпп        | 3             | <br>         |  |
| VOLVO         |             |               |              |  |
| WEAR N        | METALS      |               |              |  |
| Iron          | ppm         | ■325          | <br>         |  |
| Copper        | ppm         | ■1            | <br>         |  |
| Lead          | ppm         | <b>0</b>      | <br>         |  |
| Tin           | ppm         | <b>■</b> 0    | <br>         |  |
| Aluminum      | ppm         | <b>0</b>      | <br>         |  |
| Chromium      | ppm         | <b>4</b>      | <br>         |  |
| Molybdenum    | ppm         | ■3            | <br>         |  |
| Nickel        | ppm         | <b>■&lt;1</b> | <br>         |  |
| Titanium      | ppm         | 0             | <br>         |  |
| Silver        | ppm         | 0             | <br>         |  |
| Manganese     | ppm         | <b>14</b>     | <br>         |  |
| Vanadium      | ppm         | 0             | <br>         |  |
| VOLVO         |             |               |              |  |
| ADDITIV       | /ES         |               |              |  |
| Calcium       | ppm         | <u></u> 12    | <br>         |  |
| Magnesium     | ppm         | <b>■</b> 0    | <br>         |  |
| Zinc          | ppm         | <b>14</b>     | <br>         |  |
| Phosphorus    | ppm         | <b>2266</b>   | <br>         |  |
| Barium        | ppm         | <b>0</b>      | <br>         |  |
| Boron         | ppm         | <b>200</b>    | <br>         |  |

## Diagnosis

The oil change at the time of sampling has been noted. Resample at the next service interval to monitor.All component wear rates are normal. There is no indication of any contamination in the oil. The oil viscosity is lower than normal. This plus the additive levels indicates the addition of a different brand, or type of oil. Confirm oil type.