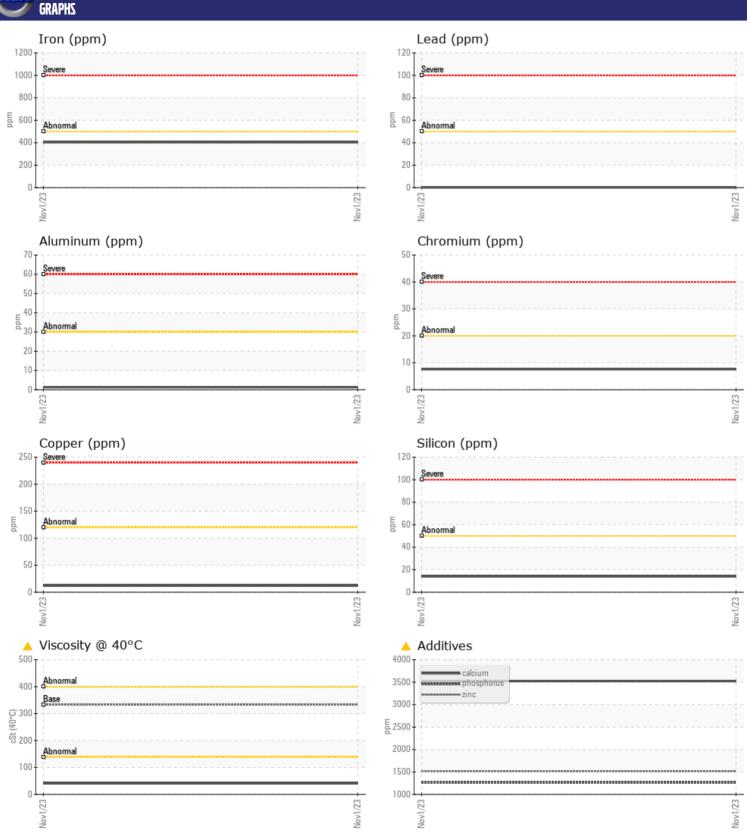

## CONSTRUCTION EQUIPMENT VOLVO L 150H 7044 - REAR AXLE

Sample No: VCP376073

Oil Type: VOLVO PREMIUM GEAR OIL 85W-140 GL-5

Job No:

| VOLVO CAMDIE   | INFORMATIO      | N             |   |       |
|----------------|-----------------|---------------|---|-------|
|                | . IMI OMPIATIOI |               | _ | <br>_ |
| Sample Number  |                 | VCP376073     |   | <br>  |
| Sample Date    |                 | 01 Nov 2023   |   | <br>  |
| Machine Hours  |                 | 2819          |   | <br>  |
| Oil Hours      |                 | 0             |   | <br>  |
| Oil Changed    |                 | Changed       |   | <br>  |
| Sample Status  |                 | ATTENTION     |   | <br>  |
|                |                 |               |   |       |
| OIT CON        | DITION          |               |   |       |
| Visc @ 40°C    | cSt             | <b>4</b> 0.9  |   | <br>  |
|                |                 |               |   |       |
| VOLVO          | AIN A TION      |               |   | <br>  |
| LUNIAN         | MINATION        |               |   |       |
| Silicon        | ppm             | <b>14</b>     |   | <br>  |
| Sodium         | ppm             | <b>■</b> 9    |   | <br>  |
| Potassium      | ppm             | <b>2</b>      |   | <br>  |
|                |                 |               |   |       |
| WEAR N         | METALS          |               |   |       |
| Iron           | ppm             | <b>404</b>    |   | <br>  |
| Copper         | ppm             | <b>12</b>     |   | <br>  |
| Lead           | ppm             | <b>■</b> <1   |   | <br>  |
| Tin            | ppm             | <1            |   | <br>  |
| Aluminum       | ppm             | 1             |   | <br>  |
| Chromium       | ppm             | <b>■8</b>     |   | <br>  |
| Molybdenum     | ppm             | ■4            |   | <br>  |
| Nickel         | ppm             | <b>1</b>      |   | <br>  |
| Titanium       | ppm             | 0             |   | <br>  |
| Silver         | ppm             | 0             |   | <br>  |
| Manganese      | ppm             | <b>■</b> 9    |   | <br>  |
| Vanadium       | ppm             | 0             |   | <br>  |
| variauluiti    | ppill           | U             |   | <br>  |
| VOLVO          |                 |               |   |       |
| <b>ADDITIV</b> | /ES             |               |   |       |
| Calcium        | ppm             | <b>▲</b> 3523 |   | <br>  |
| Magnesium      | ppm             | <b>12</b>     |   | <br>  |
| Zinc           | ppm             | <u> 1517</u>  |   | <br>  |
| Phosphorus     | ppm             | <u> </u>      |   | <br>  |
| Barium         | ppm             | <b>■</b> 0    |   | <br>  |
| Boron          | ppm             | <b>120</b>    |   | <br>  |
| DOTOTT         | ppiii           | 120           |   |       |

## Diagnosis

The oil change at the time of sampling has been noted. Resample at the next service interval to monitor.All component wear rates are normal. There is no indication of any contamination in the oil. The oil viscosity is lower than normal. This plus the additive levels indicates the addition of a different brand, or type of oil. Confirm oil type.