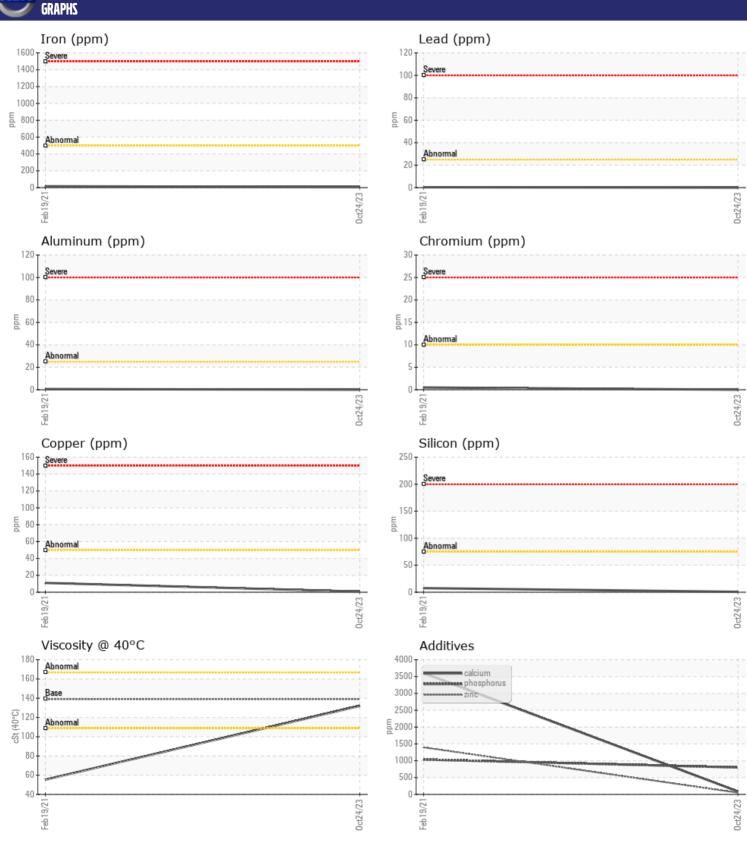

## CONSTRUCTION EQUIPMENT SPM621075 FERROUS SENNEBOGEN 830 830.0.2885 - REAR A)

Sample No: VCP382067

Oil Type: VOLVO PREMIUM GEAR OIL 80W-90 GL-5

Job No: SPM621075 FERROUS

| SAMPLE        | INFORMATION | 1             |              |      |
|---------------|-------------|---------------|--------------|------|
| Sample Number | •           | VCP382067     | VCP316375    | <br> |
| Sample Date   |             | 24 Oct 2023   | 19 Feb 2021  | <br> |
| Machine Hours |             | 4786          | 1212         | <br> |
| Oil Hours     |             | 0             | 0            | <br> |
| Oil Changed   |             | Changed       | Changed      | <br> |
| Sample Status |             | NORMAL        | ATTENTION    | <br> |
|               |             |               |              |      |
| VOLVO         | DITION      |               |              |      |
| OIL CON       | DITION      |               |              |      |
| Visc @ 40°C   | cSt         | <b>132</b>    | <u></u> 55.4 | <br> |
|               |             |               |              |      |
| CUNTAN        | MINATION    |               |              |      |
|               | -           |               |              |      |
| Silicon       | ppm         | <b>■</b> <1   | 8            | <br> |
| Sodium        | ppm         | <b>2</b>      | 18           | <br> |
| Potassium     | ppm         | <b>0</b>      | <b>0</b>     | <br> |
| VOLVO         |             |               |              |      |
| WEAR N        | METALS      |               |              |      |
| Iron          | ppm         | ■8            | <b>1</b> 6   | <br> |
| Copper        | ppm         | <b>■&lt;1</b> | <b>1</b> 1   | <br> |
| Lead          | ppm         | ■0            | <b>-</b> <1  | <br> |
| Tin           | ppm         | <b>■</b> 0    | 0            | <br> |
| Aluminum      | ppm         | ■0            | <b>-</b> <1  | <br> |
| Chromium      | ppm         | <b>■</b> 0    | <b>-</b> <1  | <br> |
| Molybdenum    | ppm         | <b>1</b>      | <b></b> <1   | <br> |
| Nickel        | ppm         | <b>■</b> 0    | <1           | <br> |
| Titanium      | ppm         | 0             | <1           | <br> |
| Silver        | ppm         | 0             | <1           | <br> |
| Manganese     | ppm         | <b>0</b>      | <b>2</b>     | <br> |
| Vanadium      | ppm         | 0             | 1            | <br> |
|               |             |               |              |      |
| ADDITIV       | IES         |               |              |      |
| Calcium       | ppm         | ■85           | ■3599        | <br> |
| Magnesium     | ppm         | <b>9</b>      | <b>1</b> 4   | <br> |
| Zinc          | ppm         | ■ 50          | ■1396        | <br> |
| Phosphorus    | ppm         | ■800          | ■1036        | <br> |
| Barium        | ppm         | ■0            | <b>-</b> <1  | <br> |
| Boron         | ppm         | <b>114</b>    | <b>9</b> 7   | <br> |

## Diagnosis

Resample at the next service interval to monitor.All component wear rates are normal. There is no indication of any contamination in the oil. The condition of the oil is acceptable for the time in service.