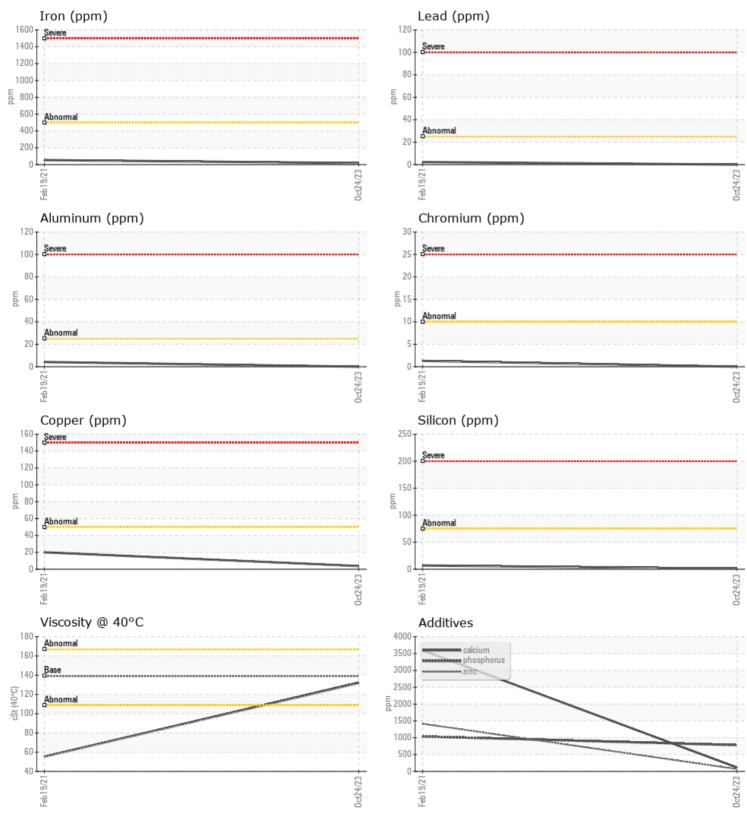

SPM621075 FERROUS SENNEBOGEN 830 830.0.2885 - FRONT RIGHT FINAL DRI

**Oil Type:** VOLVO PREMIUM GEAR OIL 80W-90 GL-5 Job No: SPM621075 FERROUS SAMPLE INFORMATION VCP429710 Sample Number VCP316332 Sample Date 24 Oct 2023 19 Feb 2021 Machine Hours 4786 1212 Oil Hours 0 0 Oil Changed Changed Changed NORMAL ATTENTION Sample Status **OIL CONDITION** Visc @ 40°C cSt 132 ▲ 55.4 CONTAMINATION Silicon ppm **||** <1 7 Sodium **4** 19 ppm Potassium **||** <1 0 ppm WEAR METALS Iron ppm 18 54 Copper ppm **4** 20 Lead ppm 0 🔲 2 0 Tin ppm 0 🔲 Aluminum ppm 0 🔲 4 Chromium ppm 0 1 Molybdenum **||** <1 < 1 ppm Nickel 0 <1 ppm Titanium 0 <1 ppm Silver 0 <1 ppm Manganese 0 2 ppm Vanadium ppm 0 1 **ADDITIVES** Calcium 116 3594 ppm Magnesium 10 ppm 5 Zinc 68 1413 ppm 1038 Phosphorus ppm 780

## Diagnosis

Resample at the next service interval to monitor.All component wear rates are normal. There is no indication of any contamination in the oil. The condition of the oil is acceptable for the time in service.