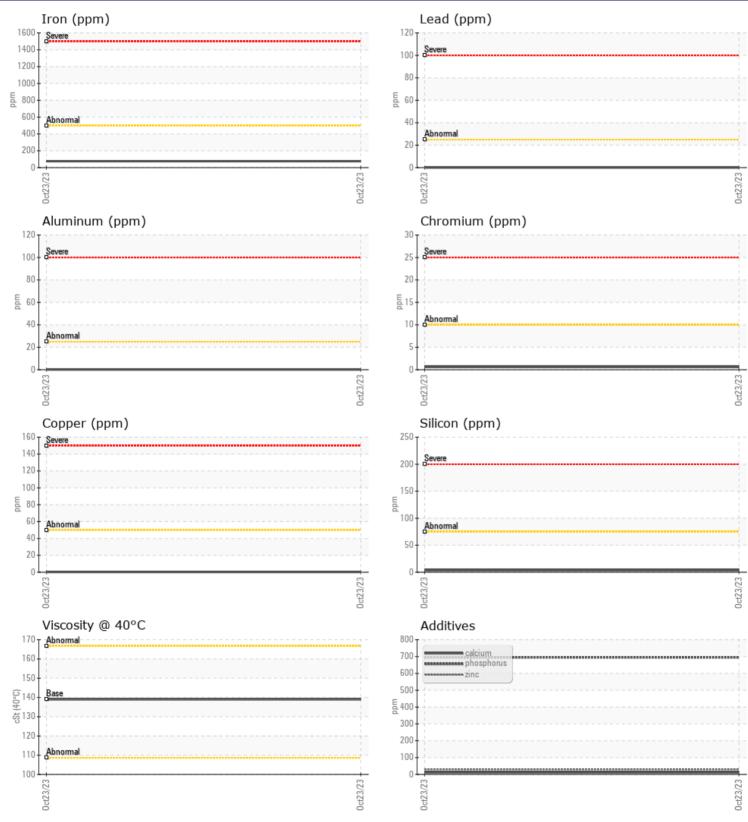

| Machine Hours   |       | 2423        | <br>  |  |
|-----------------|-------|-------------|-------|--|
| Oil Hours       |       | 0           | <br>  |  |
| Oil Changed     |       | Changed     | <br>  |  |
| Sample Status   |       | NORMAL      | <br>  |  |
|                 |       |             |       |  |
|                 |       |             |       |  |
| OIL COND        |       | -           | <br>- |  |
| Visc @ 40°C     | cSt   | <b>1</b> 39 | <br>  |  |
|                 |       |             |       |  |
| CONTAM          |       |             |       |  |
|                 |       | ÷           |       |  |
| Silicon         | ppm   | 4           | <br>  |  |
| Sodium          | ppm   | 8           | <br>  |  |
| Potassium       | ppm   | 7           | <br>  |  |
|                 |       |             |       |  |
| VOLVO<br>WEAD M | ETALC |             |       |  |
| WEAR M          | LIALS |             |       |  |
| Iron            | ppm   | 76          | <br>  |  |
| Copper          | ppm   |             | <br>  |  |
| Lead            | ppm   | 0           | <br>  |  |
| Tin             | ppm   | 0           | <br>  |  |
| Aluminum        | ppm   | □<1         | <br>  |  |
|                 |       |             |       |  |

| Chromium   | ppm |   | <br> |  |
|------------|-----|---|------|--|
| Molybdenum | ppm | 0 | <br> |  |
| Nickel     | ppm | 0 | <br> |  |
| Titanium   | ppm | 0 | <br> |  |
| Silver     | ppm | 0 | <br> |  |
| Manganese  | ppm | 2 | <br> |  |
| Vanadium   | ppm | 0 | <br> |  |
|            |     |   |      |  |

**ADDITIVES** Calcium 12 ppm Magnesium **0** ppm Zinc 30 ppm Phosphorus 695 ppm Barium 21 ppm **41** Boron ppm

Depot:AJATROUnique No:10727767Signed:Don BaldridgeReport Date:08 Nov 2023