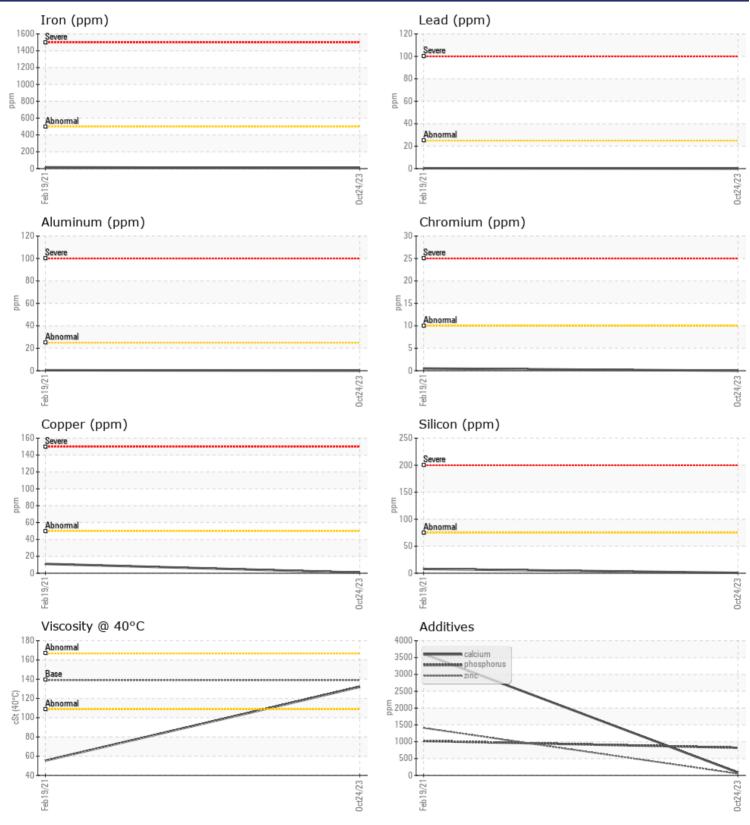

| CONTA      | MINATION |             |            |      |
|------------|----------|-------------|------------|------|
| Silicon    | ppm      | □ <1        | 8          | <br> |
| Sodium     | ppm      | 2           | 18         | <br> |
| Potassium  | ppm      | <b>□</b> <1 | 0          | <br> |
| VOLVO      |          |             |            |      |
|            | METALS   |             |            |      |
| Iron       | ppm      | 8           | 16         | <br> |
| Copper     | ppm      |             | 11         | <br> |
| Lead       | ppm      | 0           | <1         | <br> |
| Tin        | ppm      | 0           | 0          | <br> |
| Aluminum   | ppm      | 0           | < 1        | <br> |
| Chromium   | ppm      | 0           | <b></b> <1 | <br> |
| Molybdenum | ppm      | <b>1</b>    | < 1        | <br> |
| Nickel     | ppm      | 0           | 1          | <br> |
| Titanium   | ppm      | 0           | <1         | <br> |
| Silver     | ppm      | 0           | 0          | <br> |
| Manganese  | ppm      | 0           | 2          | <br> |
| Vanadium   | ppm      | 0           | 1          | <br> |
|            |          |             |            |      |
| ADDITI     | VES      |             |            |      |
| Calcium    | ppm      | 86          | 3610       | <br> |

Calcium ppm 86 Magnesium 9 10 ppm 1409 Zinc 50 ppm 820 Phosphorus ppm 1022 Barium 0 ppm < 1 Boron ppm 117 97

> Depot: VOLVO5023 Unique No: 10727769 Signed: Wes Davis Report Date: 07 Nov 2023

## **CONSTRUCTION EQUIPMENT**

GRAPHS

VOLVO

Report Id: VOLVO5023 [WUSCAR] 05999409 (Generated: 11/07/2023 12:52:29) Rev: 1

Contact/Location: BURTON SERVICE - VOLVO5023