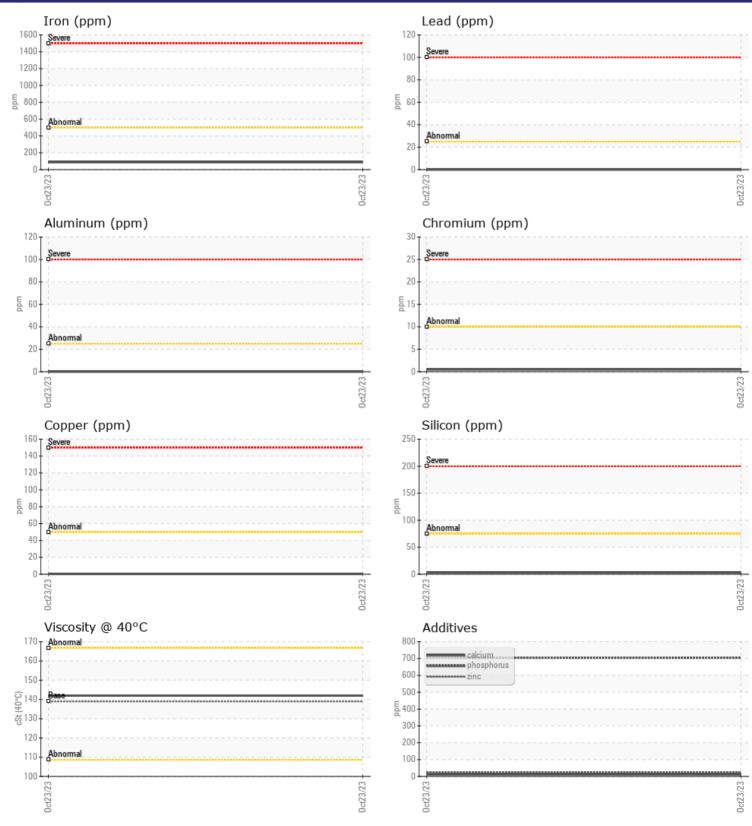

#### Diagnosis

Resample at the next service interval to monitor.All component wear rates are normal. There is no indication of any contamination in the oil. The condition of the oil is acceptable for the time in service.

## **CONSTRUCTION EQUIPMENT**

GRAPHS

VOLVO

Report Id: AJATRO [WUSCAR] 05999410 (Generated: 11/08/2023 11:16:30) Rev: 1

Contact/Location: SERVICE MANAGER - AJATRO