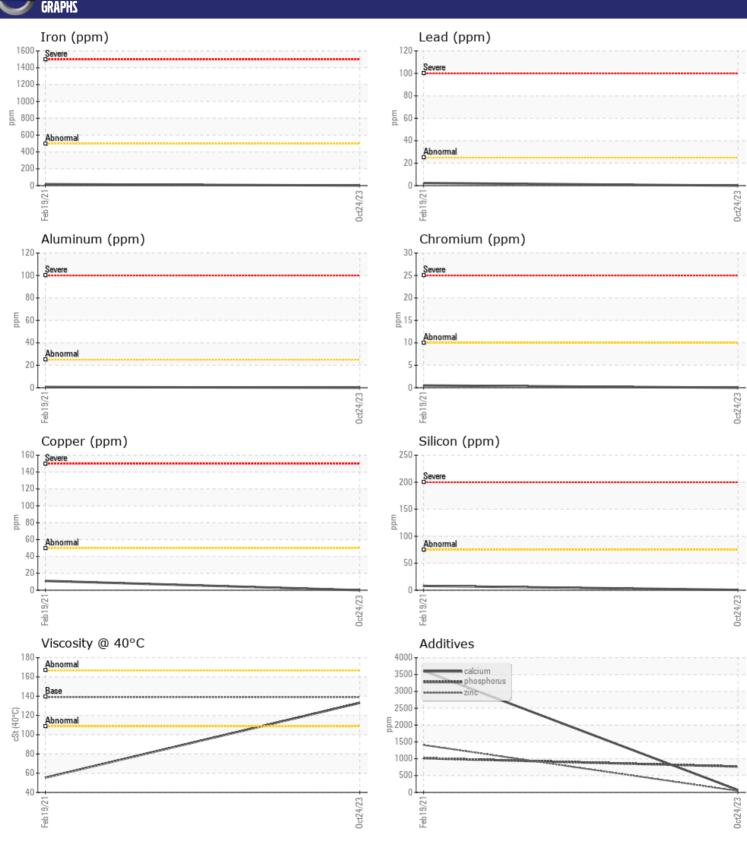

CONSTRUCTION EQUIPMENT
SPM621075 FERROUS SENNEBOGEN 830 830.0.2885 - FRONT

Sample No: VCP429705

Oil Type: VOLVO PREMIUM GEAR OIL 80W-90 GL-5

Job No: SPM621075 FERROUS

| VOLVO         | INFORMATION | J           |              |      |
|---------------|-------------|-------------|--------------|------|
|               | INFURMATIU  | ·           | <u></u>      |      |
| Sample Number |             | VCP429705   | VCP316368    | <br> |
| Sample Date   |             | 24 Oct 2023 | 19 Feb 2021  | <br> |
| Machine Hours |             | 4786        | 1212         | <br> |
| Oil Hours     |             | 0           | 0            | <br> |
| Oil Changed   |             | Changed     | Changed      | <br> |
| Sample Status |             | NORMAL      | ATTENTION    | <br> |
|               |             |             |              |      |
| OIL CON       | NITION      |             |              |      |
|               |             |             |              |      |
| Visc @ 40°C   | cSt         | <b>133</b>  | <u></u> 55.4 | <br> |
| VOLVO         |             |             |              |      |
| CONTAM        | IINATION    |             |              |      |
| Silicon       | ppm         | <u> </u>    | ■8           | <br> |
| Sodium        | ppm         | <b>1</b>    | 18           | <br> |
| Potassium     |             | <b>0</b>    | <b>10</b>    | <br> |
| rotassium     | ppm         |             |              | <br> |
| VOLVO         |             |             |              |      |
| WEAR M        | IETALS      |             |              |      |
| Iron          | ppm         | <u> </u>    | <b>1</b> 7   | <br> |
| Copper        | ppm         | <b>■</b> 0  | <b>1</b> 1   | <br> |
| Lead          | ppm         | <b>0</b>    | <b>2</b>     | <br> |
| Tin           | ppm         | <b>0</b>    | 0            | <br> |
| Aluminum      | ppm         | ■0          | < 1          | <br> |
| Chromium      | ppm         | <b>■</b> 0  | <b>-</b> <1  | <br> |
| Molybdenum    | ppm         | <b>1</b>    | <b>-</b> <1  | <br> |
| Nickel        | ppm         | <b>■</b> 0  | 1            | <br> |
| Titanium      | ppm         | 0           | <1           | <br> |
| Silver        | ppm         | 0           | 0            | <br> |
| Manganese     | ppm         | ■0          | <b>2</b>     | <br> |
| Vanadium      | ppm         | 0           | 1            | <br> |
|               |             |             |              |      |
| VOLVO         | IEC         |             |              | <br> |
| ADDITIV       | F7          |             |              |      |
| Calcium       | ppm         | <b>71</b>   | ■3612        | <br> |
| Magnesium     | ppm         | <b>■8</b>   | <b>1</b> 0   | <br> |
| Zinc          | ppm         | <b>43</b>   | <b>1407</b>  | <br> |
| Phosphorus    | ppm         | <b>767</b>  | <b>1</b> 014 | <br> |
| Barium        | ppm         | <b>0</b>    | <b>-</b> <1  | <br> |
| Boron         | ppm         | <b>110</b>  | ■98          | <br> |

## Diagnosis

F:

Resample at the next service interval to monitor.All component wear rates are normal. There is no indication of any contamination in the oil. The condition of the oil is acceptable for the time in service.