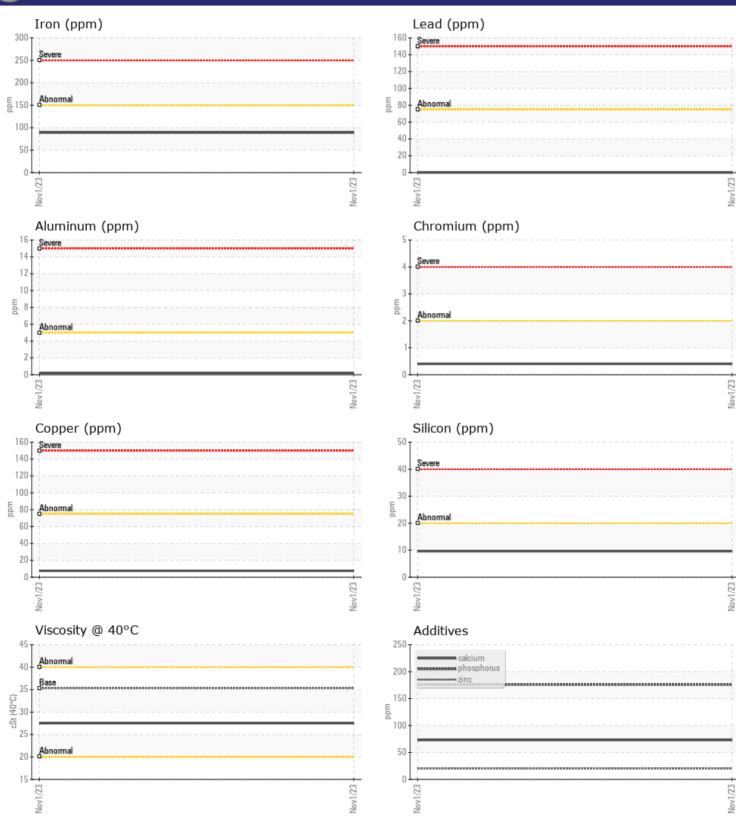

## Sample No: VCP376067

VOLVO AUTOMATIC TRANSMISSION FLUID AT102

Oil Type: Job No:

|               | INFORMATION |                                       |      |  |                                                                              |
|---------------|-------------|---------------------------------------|------|--|------------------------------------------------------------------------------|
| Sample Number |             | VCP376067                             | <br> |  |                                                                              |
| Sample Date   |             | 01 Nov 2023                           | <br> |  | ALTA EQUIPMENT COMPANY                                                       |
| Machine Hours |             | 2819                                  | <br> |  | 5151 DR MARTIN LUTHER KING BLVD                                              |
| Oil Hours     |             | 0                                     | <br> |  | FORT MYERS, FL                                                               |
| Oil Changed   |             | Not Changd                            | <br> |  | US 33905                                                                     |
| Sample Status |             | NORMAL                                | <br> |  | Contact: TODD LARK<br>tlark@altaequipfl.com                                  |
| OIL CONI      | DITION      |                                       |      |  | T:<br>F: (239)481-3302                                                       |
| Visc @ 40°C   | cSt         | 27.5                                  | <br> |  |                                                                              |
|               | INATION     |                                       | <br> |  | Diagnosis                                                                    |
| Silicon       |             | Resample at the next service interval |      |  |                                                                              |
|               | ppm         | <b>1</b> 0                            | <br> |  | to monitor.All component wear rates                                          |
| Sodium        | ppm         | 5                                     | <br> |  | are normal. There is no indication of<br>any contamination in the fluid. The |
| Potassium     | ppm         | ■ <1                                  | <br> |  | condition of the fluid is acceptable                                         |
| WEAR M        | IETALS      |                                       |      |  | for the time in service.                                                     |
| Iron          | ppm         | 89                                    | <br> |  |                                                                              |
| Copper        | ppm         | 8                                     | <br> |  |                                                                              |
| Lead          | ppm         | 0                                     | <br> |  |                                                                              |
| Tin           | ppm         | 0                                     | <br> |  |                                                                              |
| Aluminum      | ppm         | <b>  </b> <1                          | <br> |  |                                                                              |
| Chromium      | ppm         |                                       | <br> |  |                                                                              |
| Molybdenum    | ppm         | 0                                     | <br> |  |                                                                              |
| Nickel        | ppm         | 0                                     | <br> |  |                                                                              |
| Titanium      | ppm         | 0                                     | <br> |  |                                                                              |
| Silver        | ppm         | 0                                     | <br> |  |                                                                              |
| Manganese     | ppm         | 4                                     | <br> |  |                                                                              |
| Vanadium      | ppm         | 0                                     | <br> |  |                                                                              |
|               | /ES         |                                       |      |  |                                                                              |
| Calcium       | ppm         | 73                                    | <br> |  |                                                                              |
| Magnesium     | ppm         |                                       | <br> |  |                                                                              |
| Zinc          | ppm         | 20                                    | <br> |  |                                                                              |
| Phosphorus    | ppm         | 176                                   | <br> |  |                                                                              |
| Barium        | ppm         | 2                                     | <br> |  |                                                                              |
| Barillim      |             |                                       |      |  |                                                                              |

## **CONSTRUCTION EQUIPMENT**

GRAPHS

VOLVO

Contact/Location: TODD LARK - VOLVO0090