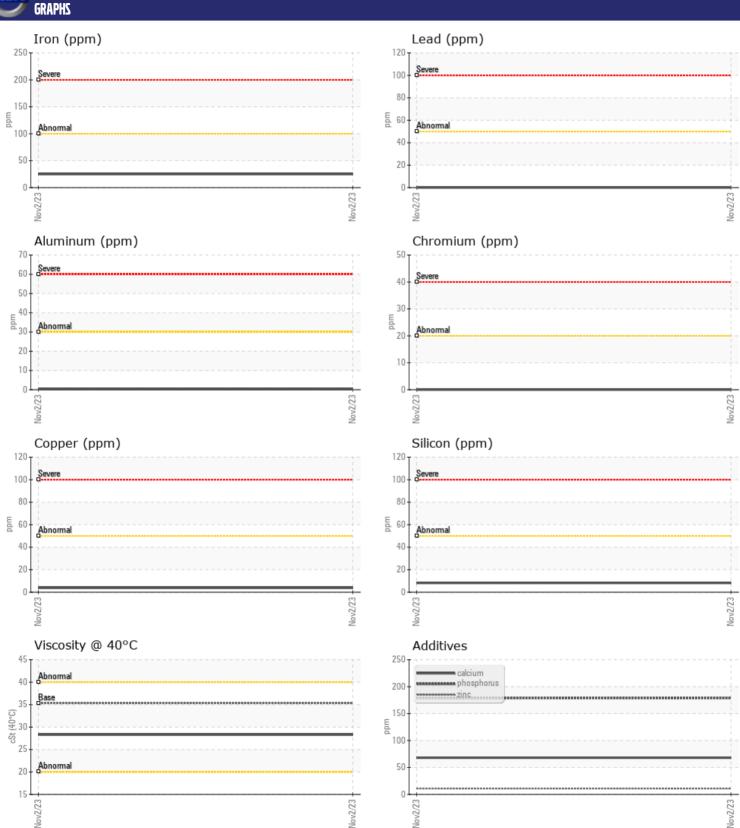

## CONSTRUCTION EQUIPMENT VOLVO L110H 632636 - TRANSMISSION

Sample No: VCP402639

Oil Type: VOLVO AUTOMATIC TRANSMISSION FLUID AT102

Job No:

| SAMPLE        | E INFORMATION |             |      |  |
|---------------|---------------|-------------|------|--|
| Sample Number |               | VCP402639   | <br> |  |
| Sample Date   |               | 02 Nov 2023 | <br> |  |
| Machine Hours |               | 1165        | <br> |  |
| Oil Hours     |               | 0           | <br> |  |
| Oil Changed   |               | Not Changd  | <br> |  |
| Sample Status |               | NORMAL      | <br> |  |
| Sumple Status |               | HORMAL      |      |  |
| VOLVO         |               |             |      |  |
| OIL CON       | IDITION       |             |      |  |
| Visc @ 40°C   | cSt           | 28.3        | <br> |  |
|               |               |             |      |  |
| TONTA         | MINATION      |             |      |  |
| _             |               |             |      |  |
| Silicon       | ppm           | <b>8</b>    | <br> |  |
| Sodium        | ppm           | <b>4</b>    | <br> |  |
| Potassium     | ppm           | <b>■</b> <1 | <br> |  |
| VOLVO         |               |             |      |  |
| WEAR I        | METALS        |             |      |  |
| Iron          | ppm           | <b>25</b>   | <br> |  |
| Copper        | ppm           | <b>4</b>    | <br> |  |
| Lead          | ppm           | <b>0</b>    | <br> |  |
| Tin           | ppm           | <b>0</b>    | <br> |  |
| Aluminum      | ppm           | <b></b>     | <br> |  |
| Chromium      | ppm           | <b>0</b>    | <br> |  |
| Molybdenum    | ppm           | <b>0</b>    | <br> |  |
| Nickel        | ppm           | <b>0</b>    | <br> |  |
| Titanium      | ppm           | 0           | <br> |  |
| Silver        | ppm           | 0           | <br> |  |
| Manganese     | ppm           | <b>4</b>    | <br> |  |
| Vanadium      | ppm           | 0           | <br> |  |
|               |               |             | <br> |  |
| ADDITIV       | VES           |             |      |  |
| Calcium       | ppm           | <b>68</b>   | <br> |  |
| Magnesium     | ppm           | <b>0</b>    | <br> |  |
| Zinc          | ppm           | <b>11</b>   | <br> |  |
| Phosphorus    | ppm           | 179         | <br> |  |
| Barium        | ppm           | <b>■</b> <1 | <br> |  |
| Boron         | ppm           | <b>84</b>   | <br> |  |
|               | PP.11         | <u> </u>    |      |  |

## Diagnosis

Resample at the next service interval to monitor. All component wear rates are normal. There is no indication of any contamination in the oil. The condition of the oil is acceptable for the time in service.