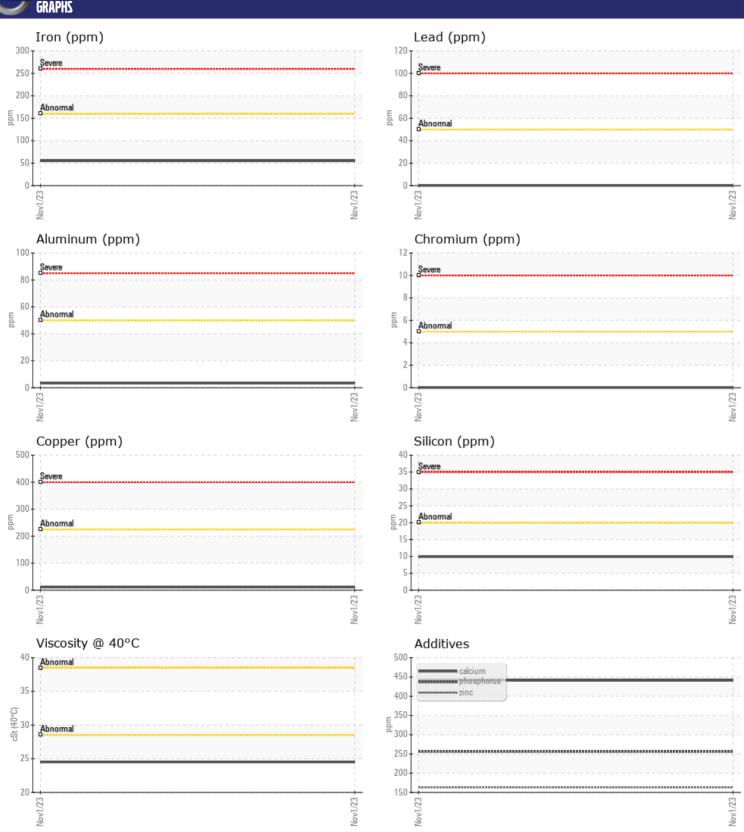

Sample No: VCP428587

Oil Type: NOT GIVEN

Job No: SWA401805-10

| VOLVO         | - INFORMATIO | N             |   |      |
|---------------|--------------|---------------|---|------|
|               | E INFORMATIO | N             | _ |      |
| Sample Number |              | VCP428587     |   | <br> |
| Sample Date   |              | 01 Nov 2023   |   | <br> |
| Machine Hours |              | 7227          |   | <br> |
| Oil Hours     |              | 0             |   | <br> |
| Oil Changed   |              | N/A           |   | <br> |
| Sample Status |              | NORMAL        |   | <br> |
|               |              |               |   |      |
| OIL CON       | IDITION      |               |   |      |
| Visc @ 40°C   | cSt          | <b>24.5</b>   |   | <br> |
|               |              | _             |   |      |
| VOLVO         | AIN A TION   |               |   |      |
| LUNIA         | MINATION     |               |   |      |
| Silicon       | ppm          | ■10           |   | <br> |
| Sodium        | ppm          | <b>10</b>     |   | <br> |
| Potassium     | ppm          | <b>■&lt;1</b> |   | <br> |
|               |              |               |   |      |
| WEAR N        | METALS       |               |   |      |
| Iron          | ppm          | ■55           |   | <br> |
| Copper        | ppm          | ■11           |   | <br> |
| Lead          | ppm          | <b>0</b>      |   | <br> |
| Tin           | ppm          | <b>■</b> 0    |   | <br> |
| Aluminum      | ppm          | <b>■3</b>     |   | <br> |
| Chromium      | ppm          | ■0            |   | <br> |
| Molybdenum    | ppm          | 0             |   | <br> |
| Nickel        | ppm          | <b>■</b> 0    |   | <br> |
| Titanium      | ppm          | 0             |   | <br> |
| Silver        | ppm          | <b>■</b> 0    |   | <br> |
| Manganese     | ppm          | 3             |   | <br> |
| Vanadium      | ppm          | 0             |   | <br> |
| VOLVO         |              |               |   |      |
| ADDITIV       | VES          |               |   |      |
| Calcium       | ppm          | 441           |   | <br> |
| Magnesium     | ppm          | 3             |   | <br> |
| Zinc          | ppm          | 163           |   | <br> |
| Phosphorus    | ppm          | 256           |   | <br> |
| Barium        | ppm          | 0             |   | <br> |
| Boron         | ppm          | 35            |   | <br> |
|               | PP           |               |   |      |

## Diagnosis

Resample at the next service interval to monitor. All component wear rates are normal. There is no indication of any contamination in the fluid. The condition of the fluid is acceptable for the time in service.