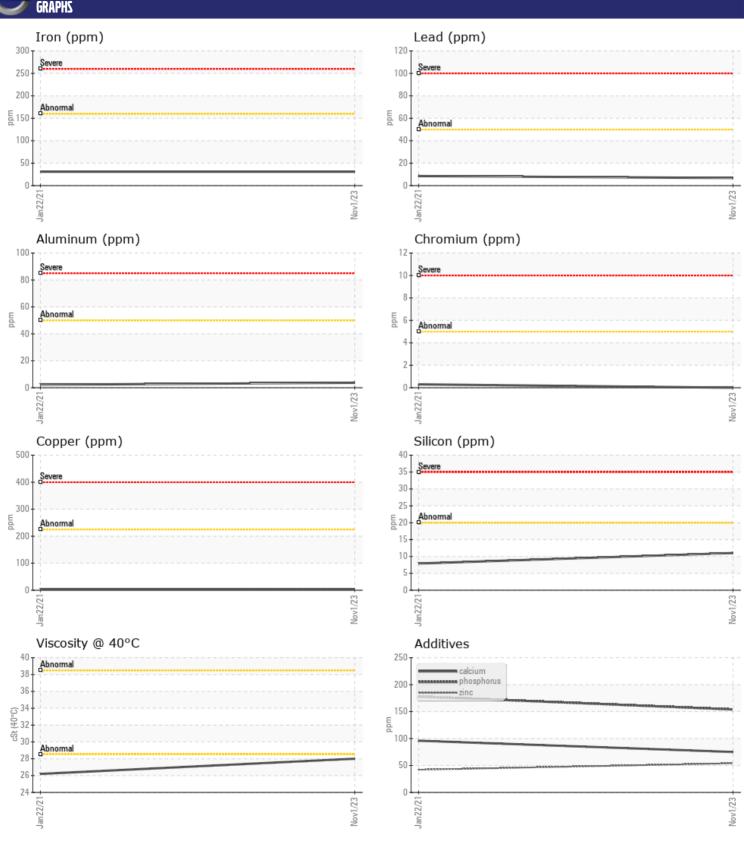

# **CONSTRUCTION EQUIPMENT**

SWA401794-10 VOLVO L70F 62546 - TRANSMISSION (AUTO

Sample No: VCP432407

Oil Type: NOT GIVEN

Job No: SWA401794-10

| SAMPLE        | INFORMATIO | N           |             |      |
|---------------|------------|-------------|-------------|------|
| Sample Number | •          | VCP432407   | VCP295767   | <br> |
| Sample Date   |            | 01 Nov 2023 | 22 Jan 2021 | <br> |
| Machine Hours |            | 6841        | 5760        | <br> |
| Oil Hours     |            | 0           | 0           | <br> |
| Oil Changed   |            | N/A         | Not Changd  | <br> |
| Sample Status |            | NORMAL      | NORMAL      | <br> |
|               |            |             |             |      |
| OIL CON       | DITION     |             |             |      |
| Visc @ 40°C   | cSt        | ■28.0       | <b>26.2</b> | <br> |
|               |            |             |             |      |
| CONTAN        | MINATION   |             |             |      |
| Silicon       | ppm        | <b>11</b>   | <u>8</u>    | <br> |
| Sodium        | ppm        | 7           | 2           | <br> |
| Potassium     | ppm        | <b>3</b>    | <b>3</b>    | <br> |
| Totassiam     | ррш        |             |             |      |
| WEAR N        | AETAI C    |             |             |      |
| _             | IE I ALZ   |             |             |      |
| Iron          | ppm        | ■31         | ■31         | <br> |
| Copper        | ppm        | <b>■</b> 3  | <b>3</b>    | <br> |
| Lead          | ppm        | <b>■</b> 7  | ■8          | <br> |
| Tin           | ppm        | <b>■</b> <1 | <u></u> <1  | <br> |
| Aluminum      | ppm        | <b>4</b>    | <b>2</b>    | <br> |
| Chromium      | ppm        | ■0          | <b>-</b> <1 | <br> |
| Molybdenum    | ppm        | 0           | <1          | <br> |
| Nickel        | ppm        | <b>■</b> 0  | <b>0</b>    | <br> |
| Titanium      | ppm        | 0           | 0           | <br> |
| Silver        | ppm        | ■0          | <b>0</b>    | <br> |
| Manganese     | ppm        | 2           | 2           | <br> |
| Vanadium      | ppm        | 0           | 0           | <br> |
| VOLVO         |            |             |             | <br> |
| ADDITIV       | /ES        |             |             |      |
| Calcium       | ppm        | 75          | 96          | <br> |
| Magnesium     | ppm        | 0           | <1          | <br> |
| Zinc          | ppm        | 54          | 42          | <br> |
| Phosphorus    | ppm        | 154         | 178         | <br> |
| Barium        | ppm        | 0           | <1          | <br> |
| Boron         | ppm        | 60          | 65          | <br> |
|               |            |             |             |      |

### Diagnosis

Resample at the next service interval to monitor. Please specify the brand, type, and viscosity of the oil on your next sample.All component wear rates are normal. There is no indication of any contamination in the fluid. The condition of the fluid is acceptable for the time in service.