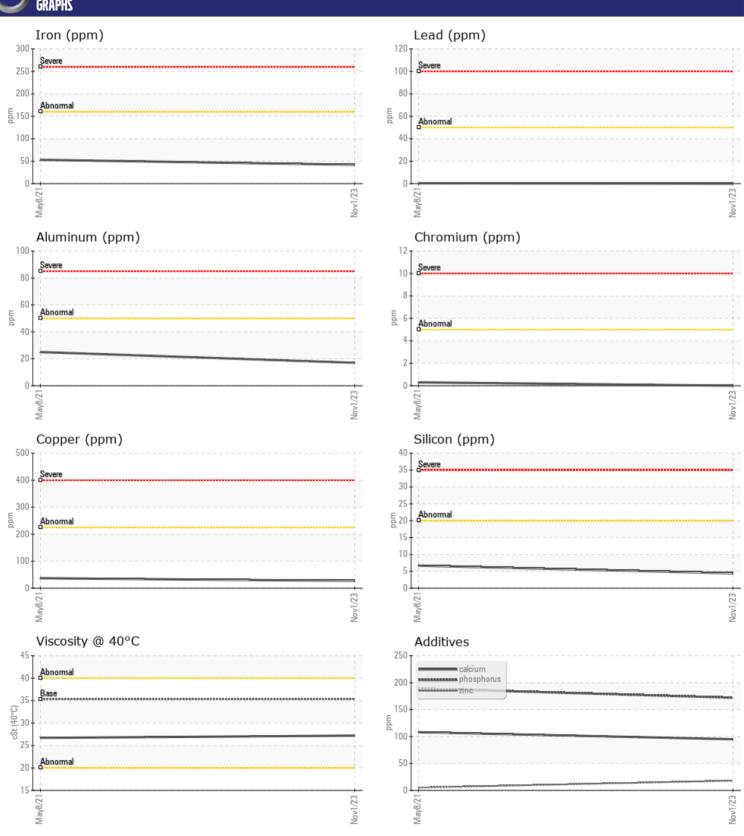

**Job No:** 24281

| SAMPLE        | INFORMATION | N             |             |      |
|---------------|-------------|---------------|-------------|------|
| Sample Number |             | VCP416531     | VCP306048   | <br> |
| Sample Date   |             | 01 Nov 2023   | 08 May 2021 | <br> |
| Machine Hours |             | 5992          | 4148        | <br> |
| Oil Hours     |             | 0             | 0           | <br> |
| Oil Changed   |             | Changed       | N/A         | <br> |
| Sample Status |             | ABNORMAL      | NORMAL      | <br> |
|               |             |               |             |      |
| OIL CON       | NITION      |               |             |      |
| Visc @ 40°C   |             | - 27.2        | m 26.7      | <br> |
| VISC @ 40°C   | cSt         | <b>27.2</b>   | <b>26.7</b> | <br> |
| VOLVO         |             |               |             |      |
| CONTAM        | INATION     |               |             |      |
| Silicon       | ppm         | <b>4</b>      | <b>7</b>    | <br> |
| Sodium        | ppm         | <b>6</b>      | <b>6</b>    | <br> |
| Potassium     | ppm         | <b>2</b>      | <b>■</b> 3  | <br> |
|               |             |               |             |      |
| WEAR M        | IETALS      |               |             |      |
| Iron          | ppm         | <b>42</b>     | <b>5</b> 3  | <br> |
| Copper        | ppm         | ■27           | ■37         | <br> |
| Lead          | ppm         | <b>0</b>      | < 1         | <br> |
| Tin           | ppm         | <b>4</b>      | <b>7</b>    | <br> |
| Aluminum      | ppm         | <b>17</b>     | ■ 25        | <br> |
| Chromium      | ppm         | <b>■</b> 0    | <b>-</b> <1 | <br> |
| Molybdenum    | ppm         | <b>■&lt;1</b> | <b></b>     | <br> |
| Nickel        | ppm         | <b>4</b>      | <b>6</b>    | <br> |
| Titanium      | ppm         | 0             | <1          | <br> |
| Silver        | ppm         | <b>■</b> 0    | □0          | <br> |
| Manganese     | ppm         | <b>■</b> <1   | <b>2</b>    | <br> |
| Vanadium      | ppm         | 0             | 0           | <br> |
| VOLVO         |             |               |             | <br> |
| ADDITIV       | IES         |               |             |      |
| Calcium       | ppm         | <b>9</b> 5    | □108        | <br> |
| Magnesium     | ppm         | <b>4</b>      | <b>1</b>    | <br> |
| Zinc          | ppm         | 18            | <u>5</u>    | <br> |
| Phosphorus    | ppm         | <b>172</b>    | ■ 189       | <br> |
| Barium        | ppm         | ■0            | <b>0</b>    | <br> |
| Boron         | ppm         | <b>70</b>     | <b>6</b> 5  | <br> |
|               |             |               |             |      |