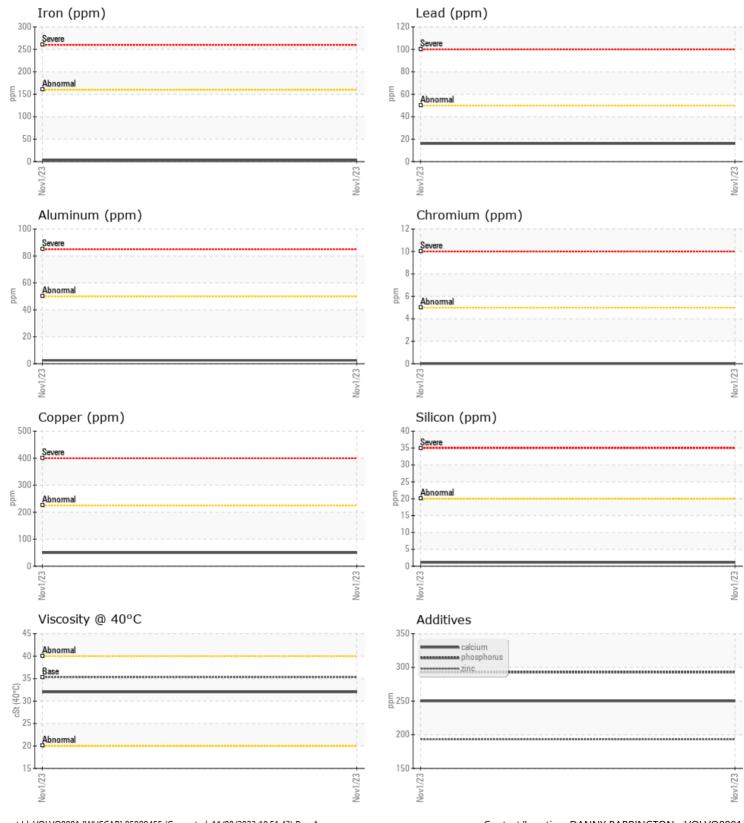

| VOLVO         |               |             |      |  |
|---------------|---------------|-------------|------|--|
| SAMPLI        | E INFORMATION |             |      |  |
| Sample Number | -             | VCP441116   | <br> |  |
| Sample Date   |               | 01 Nov 2023 | <br> |  |
| Machine Hours |               | 15371       | <br> |  |
| Oil Hours     |               | 0           | <br> |  |
| Oil Changed   |               | N/A         | <br> |  |
| Sample Status |               | NORMAL      | <br> |  |
|               |               |             |      |  |
| OIL CON       | DITION        |             |      |  |
| Visc @ 40°C   | cSt           | 32.0        | <br> |  |
|               |               |             |      |  |
|               | MINATION      |             | <br> |  |
|               | - · ·         |             | <br> |  |
| Silicon       | ppm           | 1           | <br> |  |
| Sodium        | ppm           | 3           | <br> |  |
| Potassium     | ppm           | <b></b> <1  | <br> |  |
| VOLVO         |               |             | <br> |  |
| WEAR N        | METALS        |             | <br> |  |
| Iron          | ppm           | 4           | <br> |  |
| Copper        | ppm           | 50          | <br> |  |
| Lead          | ppm           | <b>1</b> 6  | <br> |  |
| Tin           | ppm           | 2           | <br> |  |
| Aluminum      | ppm           | 2           | <br> |  |
| Chromium      | ppm           | 0           | <br> |  |
| Molybdenum    | ppm           | 9           | <br> |  |
| Nickel        | ppm           | 0           | <br> |  |
| Titanium      | ppm           | 0           | <br> |  |
| Silver        | ppm           | 0           | <br> |  |
| Manganese     | ppm           | 0           | <br> |  |
| Vanadium      | ppm           | 0           | <br> |  |
|               |               |             |      |  |
|               | VES           |             | <br> |  |
| Calcium       | ppm           | 250         | <br> |  |
| Magnesium     | ppm           | <b>110</b>  | <br> |  |
| Zinc          | ppm           | <b>193</b>  | <br> |  |
| Phosphorus    | ppm           | 293         | <br> |  |
| Barium        | ppm           | 0           | <br> |  |
|               |               |             |      |  |

### Diagnosis

Resample at the next service interval to monitor.All component wear rates are normal. There is no indication of any contamination in the fluid. The condition of the fluid is acceptable for the time in service.

# **CONSTRUCTION EQUIPMENT**

GRAPHS

VOLVO

Contact/Location: DANNY BARRINGTON - VOLVO8881