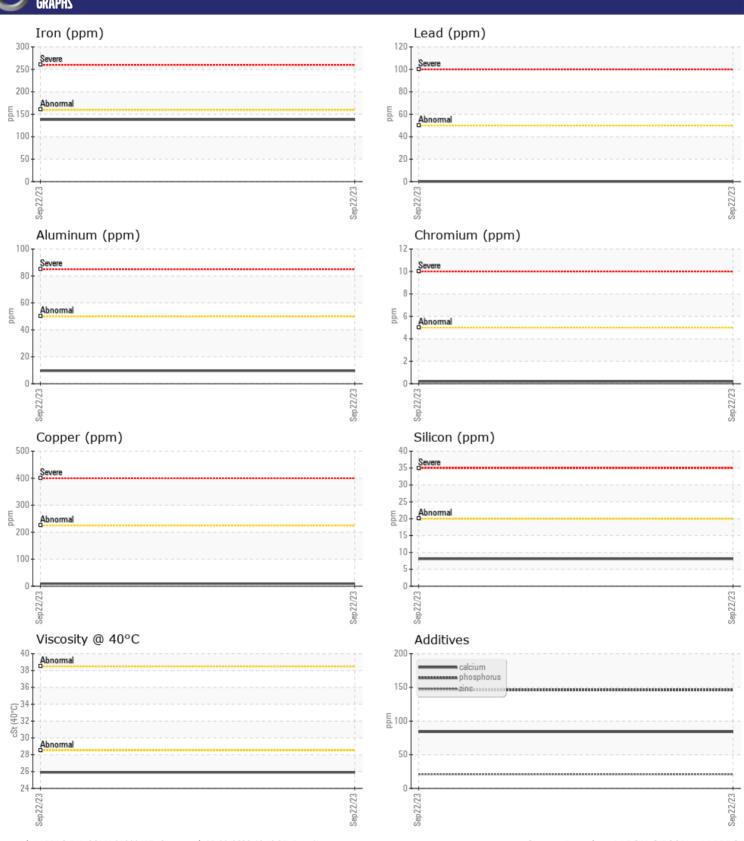

# CONSTRUCTION EQUIPMENT VOLVO L 120H 642340 - TRANSMISSION (AUTO)

Sample No: VCP412568
Oil Type: NOT GIVEN

Job No:

| SAMPLE        | E INFORMATIO | N           |      |          |
|---------------|--------------|-------------|------|----------|
| Sample Number |              | VCP412568   | <br> |          |
| Sample Date   |              | 22 Sep 2023 | <br> |          |
| Machine Hours |              | 0           | <br> |          |
| Oil Hours     |              | 0           | <br> |          |
| Oil Changed   |              | Changed     | <br> |          |
| Sample Status |              | NORMAL      | <br> |          |
|               |              |             |      |          |
| OIL CON       | IDITION      |             |      |          |
| Visc @ 40°C   | cSt          | <b>25.9</b> | <br> |          |
|               |              | _           |      |          |
| VOLVO         | AIN A TION   |             |      |          |
|               | MINATION     |             |      | <u> </u> |
| Silicon       | ppm          | ■8          | <br> |          |
| Sodium        | ppm          | <b>■</b> 7  | <br> |          |
| Potassium     | ppm          | ■1          | <br> |          |
| VOLVO         |              |             |      |          |
| WEAR N        | METALS       |             |      |          |
| Iron          | ppm          | ■138        | <br> |          |
| Copper        | ppm          | ■10         | <br> |          |
| Lead          | ppm          | ■0          | <br> |          |
| Tin           | ppm          | <b>■</b> 0  | <br> |          |
| Aluminum      | ppm          | ■10         | <br> |          |
| Chromium      | ppm          | <b>■</b> <1 | <br> |          |
| Molybdenum    | ppm          | 0           | <br> |          |
| Nickel        | ppm          | <b>■</b> 0  | <br> |          |
| Titanium      | ppm          | 0           | <br> |          |
| Silver        | ppm          | <b>0</b>    | <br> |          |
| Manganese     | ppm          | 8           | <br> |          |
| Vanadium      | ppm          | 0           | <br> |          |
| VOLVO         |              |             | <br> |          |
| ADDITIV       | VES          |             |      |          |
| Calcium       | ppm          | 84          | <br> |          |
| Magnesium     | ppm          | 0           | <br> |          |
| Zinc          | ppm          | 21          | <br> |          |
| Phosphorus    | ppm          | 146         | <br> |          |
| Barium        | ppm          | 1           | <br> |          |
| Boron         | ppm          | 53          | <br> |          |
|               |              |             |      |          |