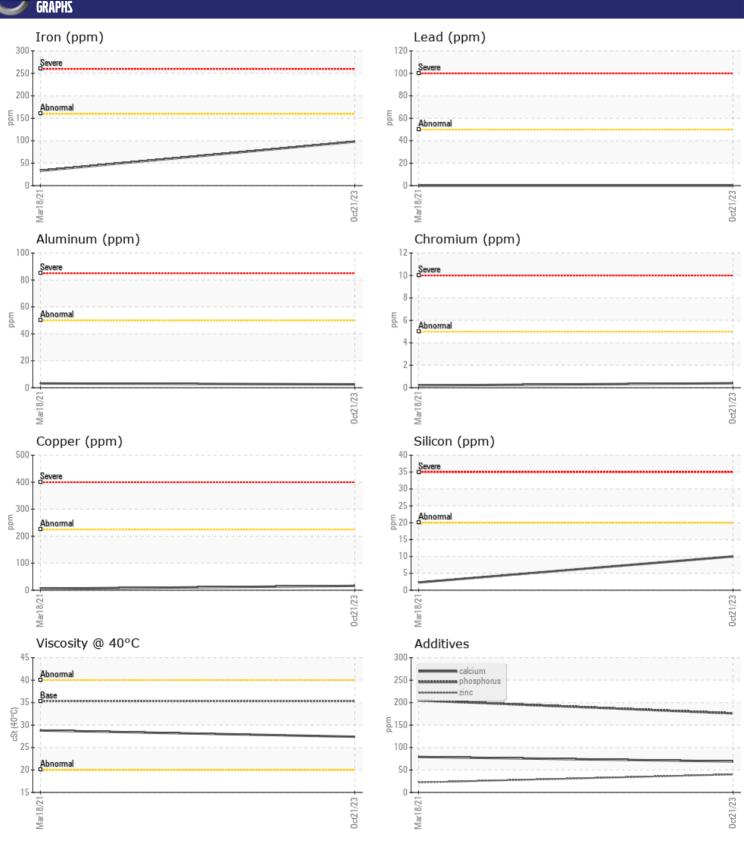

Sample No: VCP428717

Oil Type: VOLVO AUTOMATIC TRANSMISSION FLUID AT102

Job No: SPM620785 GFL

| SAMPLI        | E INFORMATIOI | N            |             |      |
|---------------|---------------|--------------|-------------|------|
| Sample Number |               | VCP428717    | VCP303581   | <br> |
| Sample Date   |               | 21 Oct 2023  | 18 Mar 2021 | <br> |
| Machine Hours |               | 18044        | 15917       | <br> |
| Oil Hours     |               | 0            | 0           | <br> |
| Oil Changed   |               | Not Changd   | Changed     | <br> |
| Sample Status |               | NORMAL       | NORMAL      | <br> |
|               |               |              |             |      |
| OIL CON       | IDITION       |              |             |      |
|               |               | ·            |             |      |
| Visc @ 40°C   | cSt           | <b>27.4</b>  | ■28.8       | <br> |
| VOLVO         |               |              |             |      |
| CONTAI        | MINATION      |              |             |      |
| Silicon       | ppm           | <b>10</b>    | <b>2</b>    | <br> |
| Sodium        | ppm           | <b>7</b>     | <b>1</b> 4  | <br> |
| Potassium     | ppm           | 1            | 0           | <br> |
|               | ρρ            |              |             |      |
| WEAR N        | AETAL C       |              |             |      |
| _             | AE I ALS      | ·            |             |      |
| Iron          | ppm           | ■98          | ■33         | <br> |
| Copper        | ppm           | <b>16</b>    | <b>6</b>    | <br> |
| Lead          | ppm           | <b>0</b>     | 0           | <br> |
| Tin           | ppm           | <b>0</b>     | 0           | <br> |
| Aluminum      | ppm           | <b>2</b>     | <b>3</b>    | <br> |
| Chromium      | ppm           | <b>-</b> <1  | <b>-</b> <1 | <br> |
| Molybdenum    | ppm           | <b>0</b>     | <b>-</b> <1 | <br> |
| Nickel        | ppm           | 0            | 0           | <br> |
| Titanium      | ppm           | 0            | 0           | <br> |
| Silver        | ppm           | <b>0</b>     | 0           | <br> |
| Manganese     | ppm           | 8            | <1          | <br> |
| Vanadium      | ppm           | 0            | 0           | <br> |
| VOLVO         |               |              |             |      |
| ADDITIV       | VES           |              |             |      |
| Calcium       | ppm           | 69           | <b>7</b> 9  | <br> |
| Magnesium     | ppm           | <b>0</b>     | 1           | <br> |
| Zinc          | ppm           | <b>40</b>    | <u>22</u>   | <br> |
| Phosphorus    | ppm           | <b>176</b>   | 205         | <br> |
| Barium        | ppm           | <b>0</b>     | <u></u> 0   | <br> |
| Boron         | ppm           | <b>59</b>    | <b>6</b> 2  | <br> |
|               |               | <del>_</del> | _           |      |

## Diagnosis

Resample at the next service interval to monitor. All component wear rates are normal. There is no indication of any contamination in the fluid. The condition of the fluid is acceptable for the time in service.