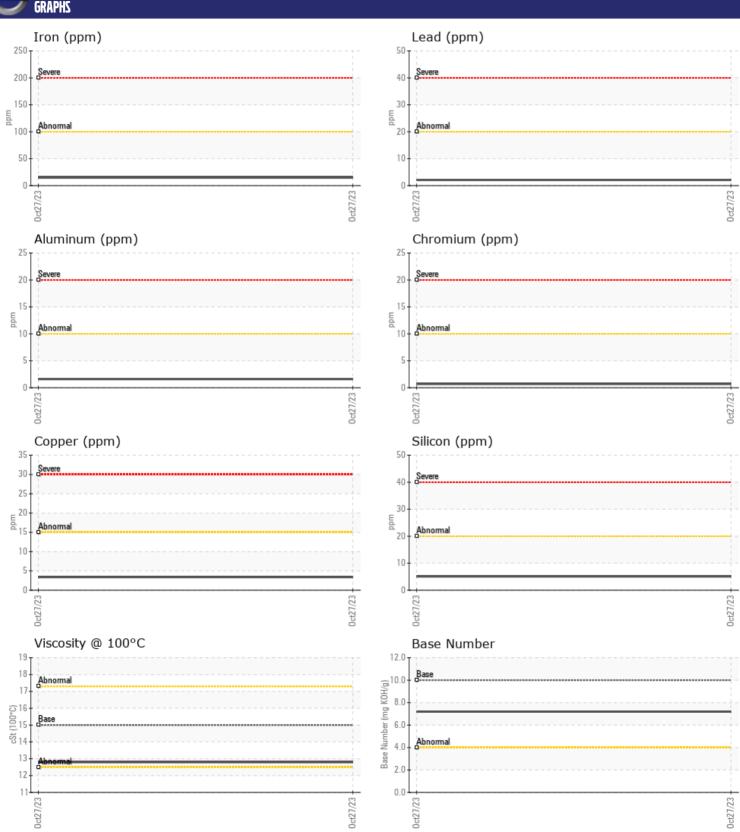

| OIL CONDITION    |          |             |  |  |  |  |
|------------------|----------|-------------|--|--|--|--|
| Visc @ 100°C     | cSt      | <b>12.8</b> |  |  |  |  |
| Base Number (BN) | mg KOH/g | <b>■7.2</b> |  |  |  |  |
| Oxidation (PA)   | %        | 66          |  |  |  |  |

| CONTAMINATION  |     |            |  |  |  |  |
|----------------|-----|------------|--|--|--|--|
| Soot %         | %   | <b>1</b>   |  |  |  |  |
| Nitration (PA) | %   | 78         |  |  |  |  |
| Sulfation (PA) | %   | 60         |  |  |  |  |
| Glycol         | %   | NEG        |  |  |  |  |
| Fuel           | %   | <1.0       |  |  |  |  |
| Silicon        | ppm | <b>■</b> 5 |  |  |  |  |
| Sodium         | ppm | <b>0</b>   |  |  |  |  |
| Potassium      | ppm | <b>■</b> 2 |  |  |  |  |

| WEAR       | METALS |               |      |  |
|------------|--------|---------------|------|--|
| Iron       | ppm    | <b>1</b> 5    | <br> |  |
| Copper     | ppm    | <b>■</b> 3    | <br> |  |
| Lead       | ppm    | <b>2</b>      | <br> |  |
| Tin        | ppm    | <b>-&lt;1</b> | <br> |  |
| Aluminum   | ppm    | <b>2</b>      | <br> |  |
| Chromium   | ppm    | <b>-&lt;1</b> | <br> |  |
| Molybdenum | ppm    | <b>■</b> 59   | <br> |  |
| Nickel     | ppm    | <b>1</b>      | <br> |  |
| Titanium   | ppm    | 5             | <br> |  |
| Silver     | ppm    | <b>■</b> 0    | <br> |  |
| Manganese  | ppm    | <b>-&lt;1</b> | <br> |  |
| Vanadium   | ppm    | 0             | <br> |  |
|            |        |               |      |  |