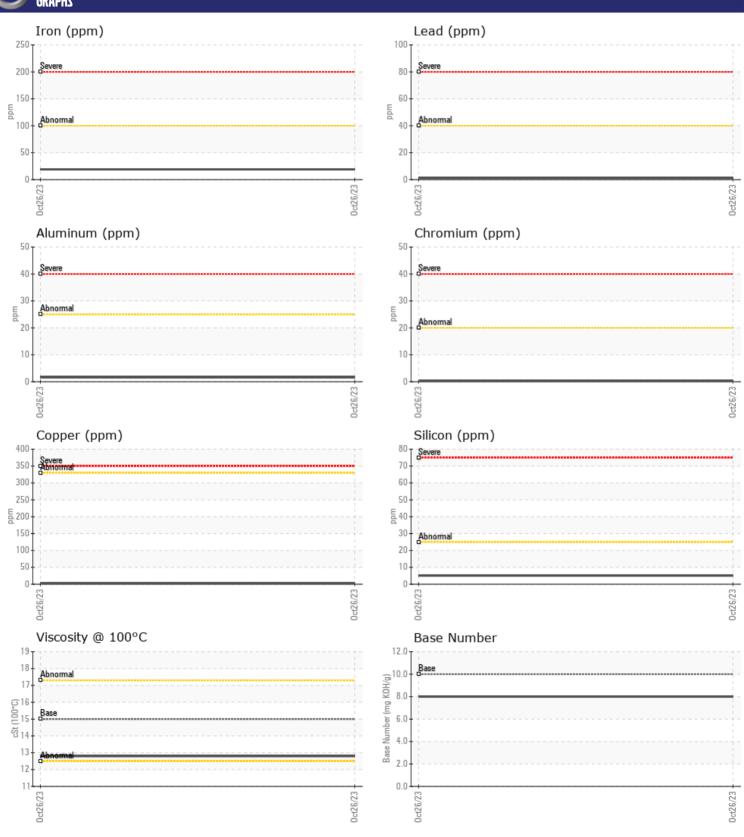

| OIL CONDITION    |          |             |  |  |  |
|------------------|----------|-------------|--|--|--|
| Visc @ 100°C     | cSt      | <b>12.8</b> |  |  |  |
| Base Number (BN) | mg KOH/g | ■8.0        |  |  |  |
| Oxidation (PA)   | %        | 70          |  |  |  |

| CONTAN         | MINATION |            |      |  |
|----------------|----------|------------|------|--|
| Soot %         | %        | ■ 0.4      | <br> |  |
| Nitration (PA) | %        | 83         | <br> |  |
| Sulfation (PA) | %        | 59         | <br> |  |
| Glycol         | %        | NEG        | <br> |  |
| Fuel           | %        | <1.0       | <br> |  |
| Silicon        | ppm      | <b>■</b> 5 | <br> |  |
| Sodium         | ppm      | <b>0</b>   | <br> |  |
| Potassium      | ppm      | <b>2</b>   | <br> |  |

| WEAR I     | METALS |               |      |  |
|------------|--------|---------------|------|--|
| Iron       | ppm    | <b>19</b>     | <br> |  |
| Copper     | ppm    | <b>■</b> 3    | <br> |  |
| Lead       | ppm    | <b>1</b>      | <br> |  |
| Tin        | ppm    | <b>-&lt;1</b> | <br> |  |
| Aluminum   | ppm    | <b>2</b>      | <br> |  |
| Chromium   | ppm    | <b>-&lt;1</b> | <br> |  |
| Molybdenum | ppm    | <b>44</b>     | <br> |  |
| Nickel     | ppm    | <b>■&lt;1</b> | <br> |  |
| Titanium   | ppm    | <b>23</b>     | <br> |  |
| Silver     | ppm    | <b>■</b> 0    | <br> |  |
| Manganese  | ppm    | <b>-&lt;1</b> | <br> |  |
| Vanadium   | ppm    | <1            | <br> |  |
|            |        |               |      |  |

# Diagnosis

Resample at the next service interval to monitor.All component wear rates are normal. There is no indication of any contamination in the oil. The BN result indicates that there is suitable alkalinity remaining in the oil. The condition of the oil is acceptable for the time in service.

### GRAPH