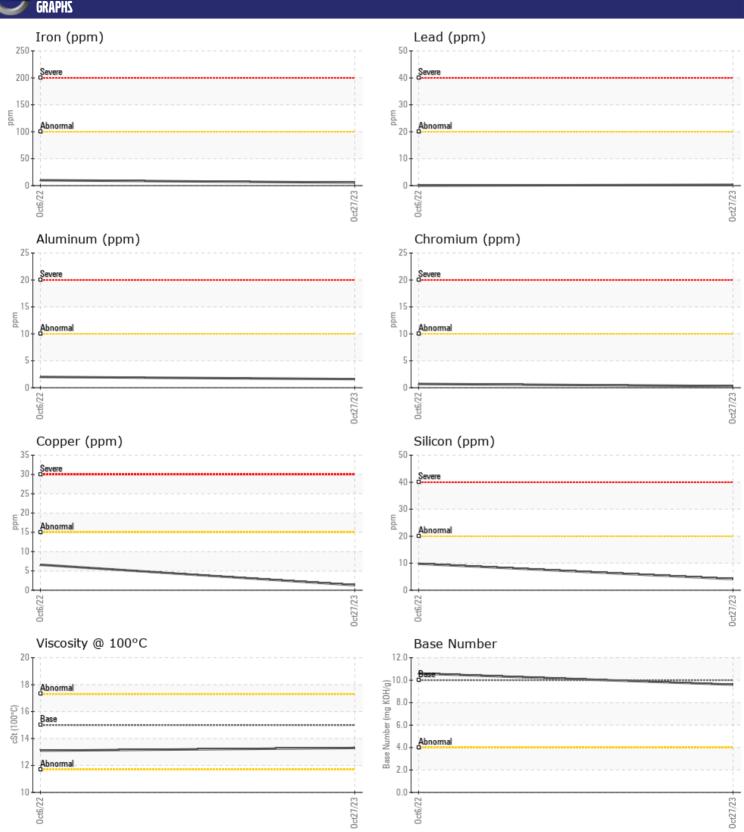

Sodium

Potassium

Fuel

| SAMPLE II        | NFORMATION |              |             |      |
|------------------|------------|--------------|-------------|------|
| Sample Number    |            | VCP431447    | VCP390607   | <br> |
| Sample Date      |            | 27 Oct 2023  | 06 Oct 2022 | <br> |
| Machine Hours    |            | 2038         | 1163        | <br> |
| Oil Hours        |            | 0            | 0           | <br> |
| Oil Changed      |            | Changed      | Changed     | <br> |
| Sample Status    |            | NORMAL       | NORMAL      | <br> |
|                  |            |              |             |      |
| OIL CONDI        | TION       |              |             |      |
| Visc @ 100°C     | cSt        | <b>13.3</b>  | □13.1       | <br> |
| Base Number (BN) | mg KOH/g   | <b>■</b> 9.6 | ■10.6       | <br> |
| Oxidation (PA)   | %          | 74           | 100         | <br> |
|                  |            |              |             |      |
| CONTAMI          | NATION     |              |             |      |
| _                |            |              |             | _    |
| Soot %           | %          | ■ 0.1        | ■ 0.1       | <br> |
| Nitration (PA)   | %          | 71           | 89          | <br> |
| Sulfation (PA)   | %          | 56           | 68          | <br> |

NEG

< 1.0 **1**0

**4** 

| VOLVO       |     |                 |             |  |  |  |  |  |
|-------------|-----|-----------------|-------------|--|--|--|--|--|
| WEAR METALS |     |                 |             |  |  |  |  |  |
| Iron        | ppm | ■6              | <b>1</b> 0  |  |  |  |  |  |
| Copper      | ppm | <b>1</b>        | <b>7</b>    |  |  |  |  |  |
| Lead        | ppm | <b>■&lt;1</b>   | <b>0</b>    |  |  |  |  |  |
| Tin         | ppm | <b>■&lt;1</b>   | <b>-</b> <1 |  |  |  |  |  |
| Aluminum    | ppm | <b>2</b>        | <b>2</b>    |  |  |  |  |  |
| Chromium    | ppm | <b>■</b> <1     | <b>-</b> <1 |  |  |  |  |  |
| Molybdenum  | ppm | <b>57</b>       | ■38         |  |  |  |  |  |
| Nickel      | ppm | <b>■</b> <1     | 0           |  |  |  |  |  |
| Titanium    | ppm | <1              | 0           |  |  |  |  |  |
| Silver      | ppm | ■0              | 0           |  |  |  |  |  |
| Manganese   | ppm | <b>■ &lt; 1</b> | <b>1</b>    |  |  |  |  |  |
| Vanadium    | ppm | 0               | 0           |  |  |  |  |  |

| ADVITION   |     |             |              |  |  |  |  |
|------------|-----|-------------|--------------|--|--|--|--|
| Calcium    | ppm | <b>1308</b> | <b>1787</b>  |  |  |  |  |
| Magnesium  | ppm | 795         | <b>481</b>   |  |  |  |  |
| Zinc       | ppm | <b>1208</b> | <b>1</b> 105 |  |  |  |  |
| Phosphorus | ppm | <b>1101</b> | 915          |  |  |  |  |
| Barium     | ppm | <b>5</b>    | <b>3</b>     |  |  |  |  |
| Boron      | ppm | <b>17</b>   | ■39          |  |  |  |  |

## Diagnosis

Resample at the next service interval to monitor.All component wear rates are normal. There is no indication of any contamination in the oil. The BN result indicates that there is suitable alkalinity remaining in the oil. The condition of the oil is suitable for further service.