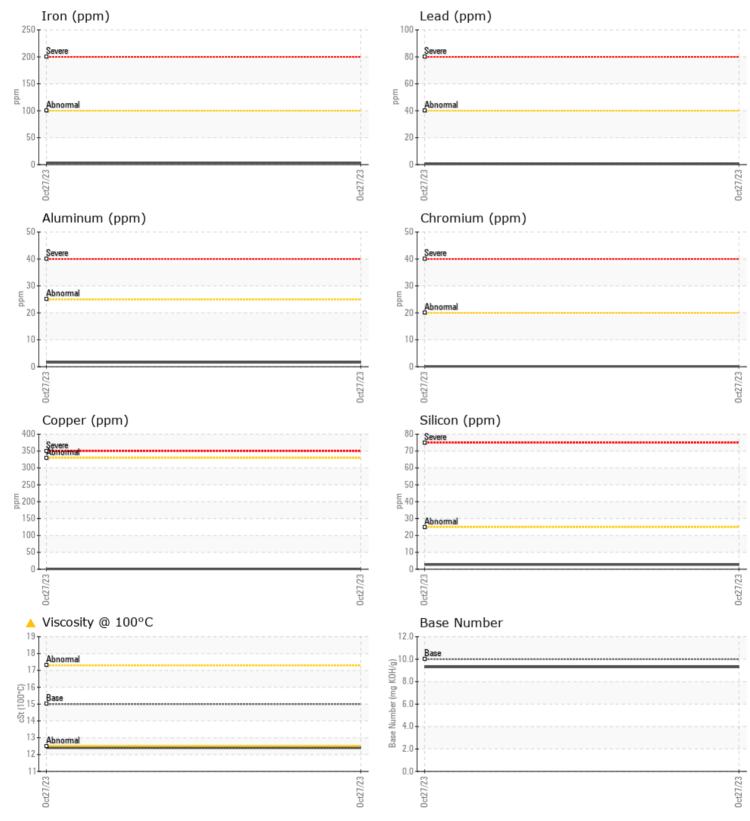

#### Diagnosis

Oil and filter change at the time of sampling has been noted. No corrective action is recommended at this time. Resample at the next service interval to monitor.All component wear rates are normal. Tests indicate that there is no fuel present in the oil. There is no indication of any contamination in the oil. The oil viscosity is lower than normal. The BN result indicates that there is suitable alkalinity remaining in the oil. Confirm oil type.

# **CONSTRUCTION EQUIPMENT**

GRAPHS

VOLVO

Report Id: ADADET [WUSCAR] 06000211 (Generated: 11/08/2023 14:14:00) Rev: 1

Contact/Location: SERVICE MANAGER ? - ADADET