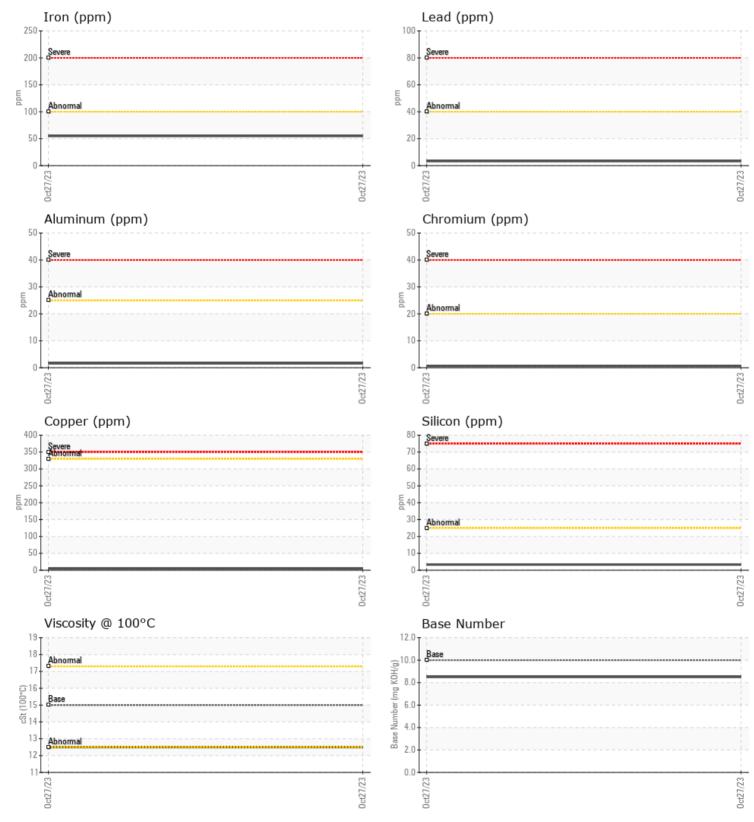

### SAMPLE INFORMATION Sample Number

| Sample Number    |          | VCP382979   | <br> |  |
|------------------|----------|-------------|------|--|
| Sample Date      |          | 27 Oct 2023 | <br> |  |
| Machine Hours    |          | 13434       | <br> |  |
| Oil Hours        |          | 0           | <br> |  |
| Oil Changed      |          | Changed     | <br> |  |
| Sample Status    |          | NORMAL      | <br> |  |
|                  |          |             |      |  |
| OIL CONDI        |          |             |      |  |
|                  | IIUN     |             |      |  |
| Visc @ 100°C     | cSt      | 12.5        | <br> |  |
| Base Number (BN) | mg KOH/g | 8.5         | <br> |  |
| Oxidation (PA)   | %        | 60          | <br> |  |
|                  |          |             |      |  |
| VOLVO            |          |             |      |  |
| CONTAMIN         | VATION   |             |      |  |
| Soot %           | %        | 0.7         | <br> |  |
| Nitration (PA)   | %        | 64          | <br> |  |
| Sulfation (PA)   | %        | 57          | <br> |  |
| Glycol           | %        | NEG         | <br> |  |
| Fuel             | %        | <1.0        | <br> |  |
| Silicon          | ppm      | 3           | <br> |  |
| Sodium           | ppm      | 0           | <br> |  |
|                  |          |             |      |  |

Potassium

ppm

2

#### WEAR METALS 55 Iron ppm Copper 4 ppm Lead 3 ppm Tin ■ <1 ppm Aluminum ppm 2 Chromium ppm <1 Molybdenum 49 ppm Nickel ppm **||** <1 Titanium 17 ppm Silver 0 🔲 ppm Manganese ppm **||** <1 Vanadium ppm 0

| ADDITIVES  |     |             |  |  |  |  |  |
|------------|-----|-------------|--|--|--|--|--|
| Calcium    | ppm | 1143        |  |  |  |  |  |
| Magnesium  | ppm | 808         |  |  |  |  |  |
| Zinc       | ppm | <b>1166</b> |  |  |  |  |  |
| Phosphorus | ppm | <b>1027</b> |  |  |  |  |  |
| Barium     | ppm | 5           |  |  |  |  |  |
| Boron      | ppm | <b>1</b> 4  |  |  |  |  |  |
|            |     |             |  |  |  |  |  |

### Diagnosis

Resample at the next service interval to monitor.All component wear rates are normal. There is no indication of any contamination in the oil. The BN result indicates that there is suitable alkalinity remaining in the oil. The condition of the oil is acceptable for the time in service.