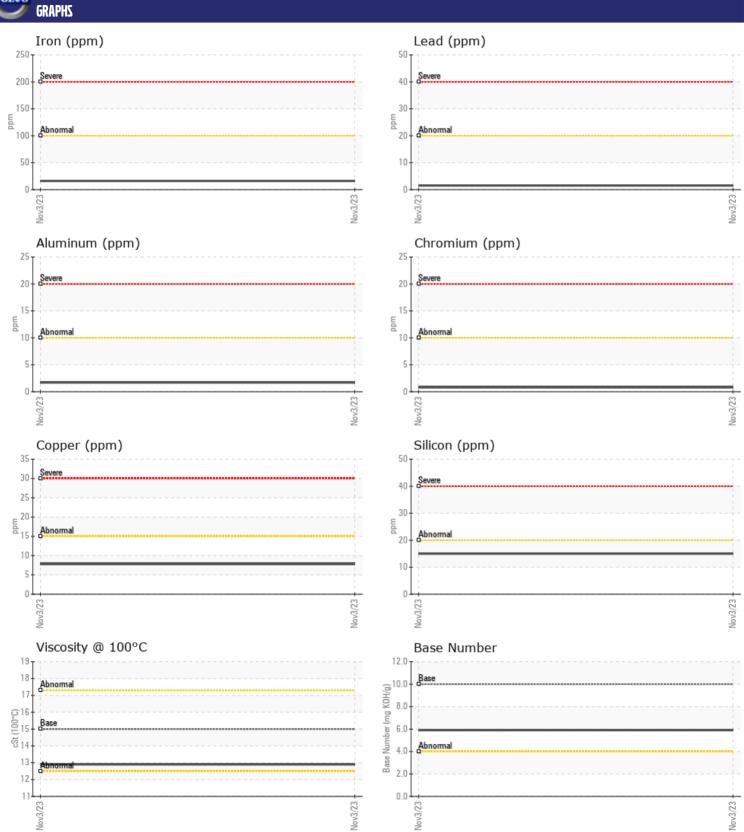

## CONSTRUCTION EQUIPMENT VOLVO EC220EL 315670 - DIESEL ENGINE

Sample No: VCP433588

Oil Type: VOLVO ULTRA DIESEL ENGINE OIL 15W40 VDS-3

Job No:

| SAMPLE II        | NFORMATION |               |              |  |
|------------------|------------|---------------|--------------|--|
| Sample Number    | -          | VCP433588     | <br>         |  |
| Sample Date      |            | 03 Nov 2023   | <br>         |  |
| Machine Hours    |            | 582           | <br>         |  |
| Oil Hours        |            | 0             | <br>         |  |
| Oil Changed      |            | Changed       | <br>         |  |
| Sample Status    |            | NORMAL        | <br>         |  |
| Sample Status    |            | NORWAL        |              |  |
| VOLVO            |            |               |              |  |
| OIL CONDI        | TION       |               |              |  |
| Visc @ 100°C     | cSt        | <b>12.9</b>   | <br>         |  |
| Base Number (BN) | mg KOH/g   | <b>5.9</b>    | <br>         |  |
| Oxidation (PA)   | %          | 53            | <br>         |  |
|                  |            |               |              |  |
| CONTAMIN         | IATION     |               |              |  |
| _                |            |               | <br><u>.</u> |  |
| Soot %           | %          | ■ 0.1         | <br>         |  |
| Nitration (PA)   | %          | 58            | <br>         |  |
| Sulfation (PA)   | %          | 56            | <br>         |  |
| Glycol           | %          | NEG           | <br>         |  |
| Fuel             | %          | <1.0          | <br>         |  |
| Silicon          | ppm        | <b>15</b>     | <br>         |  |
| Sodium           | ppm        | <b>■</b> 0    | <br>         |  |
| Potassium        | ppm        | <b>■</b> 3    | <br>         |  |
| VOLVO            |            |               |              |  |
| WEAR ME          | TALS       |               |              |  |
| Iron             | ppm        | <b>1</b> 6    | <br>         |  |
| Copper           | ppm        | <b>8</b>      | <br>         |  |
| Lead             | ppm        | <b>■2</b>     | <br>         |  |
| Tin              | ppm        | 2             | <br>         |  |
| Aluminum         | ppm        | <b>2</b>      | <br>         |  |
| Chromium         |            | <b></b>       | <br>         |  |
| Molybdenum       | ppm        | ■32           | <br>         |  |
| Nickel           | ppm        | <b>4</b>      | <br>         |  |
| Titanium         | ppm        | <1            | <br>         |  |
| Silver           | ppm        | <b>0</b>      | <br>         |  |
| Manganese        | ppm        | <b>■2</b>     | <br>         |  |
| Vanadium         | ppm        | 0             | <br>         |  |
| variadidiff      | PPIII      | •             |              |  |
| VOLVO            |            |               |              |  |
| ADDITIVE         | 7          |               |              |  |
| Calcium          | ppm        | <b>■</b> 1823 | <br>         |  |
| Magnesium        | ppm        | <b>180</b>    | <br>         |  |
| Zinc             | ppm        | <b>1073</b>   | <br>         |  |
| Phosphorus       | ppm        | <b>977</b>    | <br>         |  |
| Barium           | ppm        | <b>6</b>      | <br>         |  |
| Boron            | ppm        | 92            | <br>         |  |
|                  |            |               |              |  |

## Diagnosis

Resample at the next service interval to monitor. Metal levels are typical for a new component breaking in. There is no indication of any contamination in the oil. The BN result indicates that there is suitable alkalinity remaining in the oil. The condition of the oil is suitable for further service.