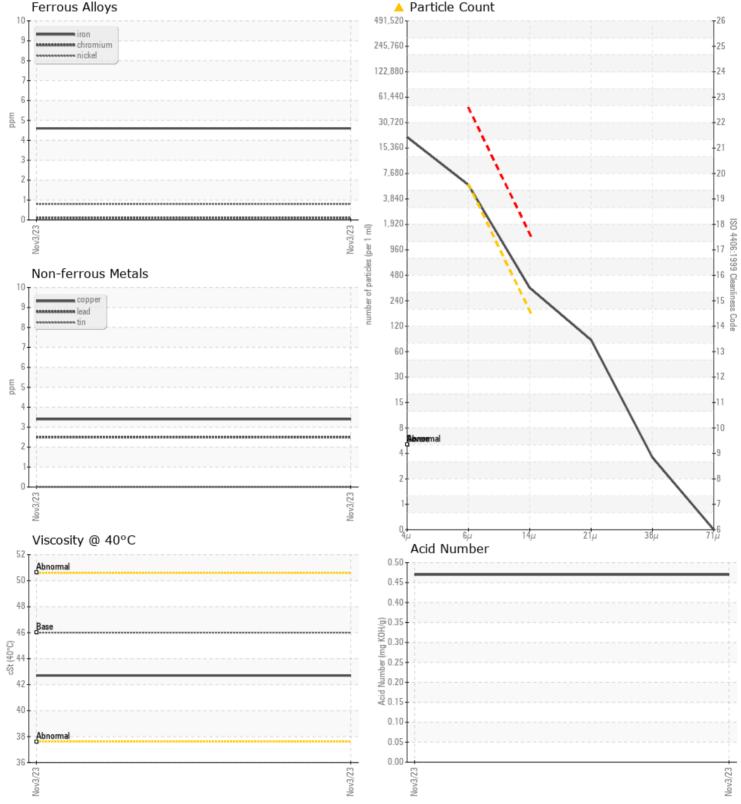

## Diagnosis

The filter change at the time of sampling has been noted. Resample at the next service interval to monitor.All component wear rates are normal. There is a light amount of silt (particulates < 14 microns in size) present in the oil. The AN level is acceptable for this fluid. The condition of the oil is suitable for further service.

### Ferrous Alloys

VOLVO

Report Id: VOLVO0090 [WUSCAR] 06000449 (Generated: 11/08/2023 08:33:22) Rev: 1

Contact/Location: TODD LARK - VOLVO0090