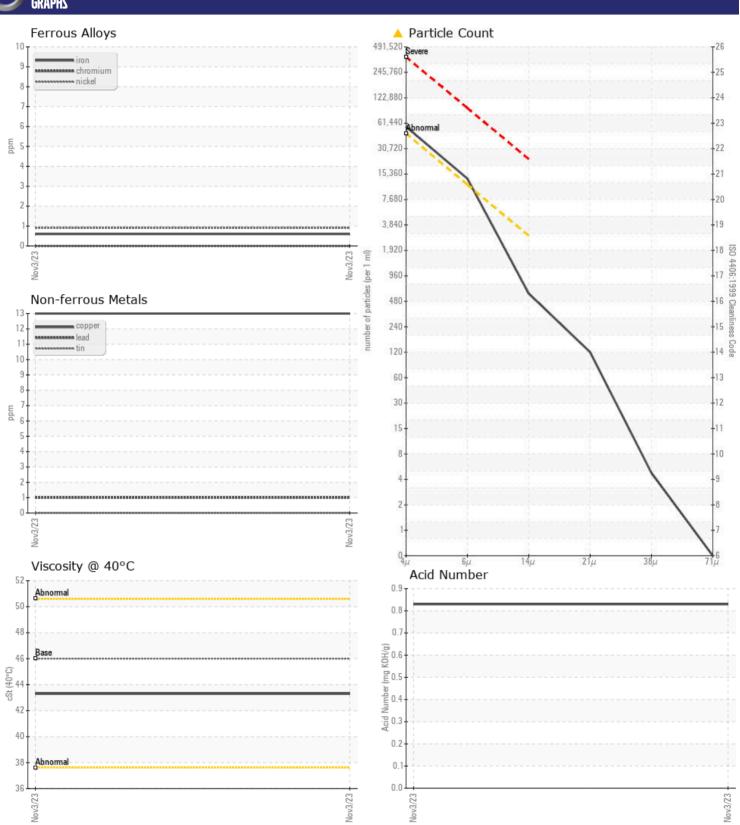

Job No:

| VOLVO                 | LINEODMATION |                |      |  |
|-----------------------|--------------|----------------|------|--|
|                       | INFORMATION  |                |      |  |
| Sample Number         |              | VCP433589      | <br> |  |
| Sample Date           |              | 03 Nov 2023    | <br> |  |
| Machine Hours         |              | 582            | <br> |  |
| Oil Hours             |              | 0              | <br> |  |
| Oil Changed           |              | Not Changd     | <br> |  |
| Sample Status         |              | ATTENTION      | <br> |  |
|                       |              |                |      |  |
| OIL CON               | DITION       |                |      |  |
| Visc @ 40°C           | cSt          | <b>43.3</b>    | <br> |  |
| Acid Number (Al       |              | 0.83           | <br> |  |
| Acid Nulliber (Al     | ing Konyg    | <b>0.03</b>    |      |  |
| VOLVO                 | AND TION     |                |      |  |
| CONTAI                | MINATION     |                |      |  |
| Particles >4µm        | <del>-</del> | <b>48370</b>   | <br> |  |
| Particles >6µm        |              | <u> </u>       | <br> |  |
| Particles > $14\mu m$ |              | <b>■</b> 521   | <br> |  |
| ISO 4406:1999 (c      | )            | 23/21/16       | <br> |  |
| Silicon               | ppm          | <b>6</b>       | <br> |  |
| Sodium                | ppm          | <b>2</b>       | <br> |  |
| Potassium             | ppm          | <b>■</b> <1    | <br> |  |
|                       |              |                |      |  |
| WEAR                  | METALS       |                |      |  |
| Iron                  | ppm          | <b>□</b> <1    | <br> |  |
| Copper                | ppm          | ■13            | <br> |  |
| Lead                  | ppm          | <b>1</b>       | <br> |  |
| Tin                   | ppm          | ■0             | <br> |  |
| Aluminum              | ppm          | <b>■</b> 0     | <br> |  |
| Chromium              | ppm          | ■0             | <br> |  |
| Molybdenum            | ppm          | <b>0</b>       | <br> |  |
| Nickel                | ppm          | <b>■</b> <1    | <br> |  |
| Titanium              | ppm          | 0              | <br> |  |
| Silver                | ppm          | 0              | <br> |  |
| Manganese             | ppm          | <b>■</b> <1    | <br> |  |
| Vanadium              | ppm          | 0              | <br> |  |
|                       |              |                |      |  |
| ADDITIV               | IEC          |                |      |  |
|                       |              |                |      |  |
| Calcium               | ppm          | <b>128</b>     | <br> |  |
| Magnesium             | ppm          | <b>■ &lt;1</b> | <br> |  |
| Zinc                  | ppm          | <b>741</b>     | <br> |  |
| Phosphorus            | ppm          | <b>■</b> 564   | <br> |  |
| Barium                | ppm          | <b>0</b>       | <br> |  |
| Koron                 | nnm          |                | <br> |  |

### Diagnosis

We recommend you service the filters on this component. Resample at the next service interval to monitor.All component wear rates are normal. There is a light amount of silt (particulates < 14 microns in size) present in the oil. The AN level is acceptable for this fluid. The condition of the oil is suitable for further service.