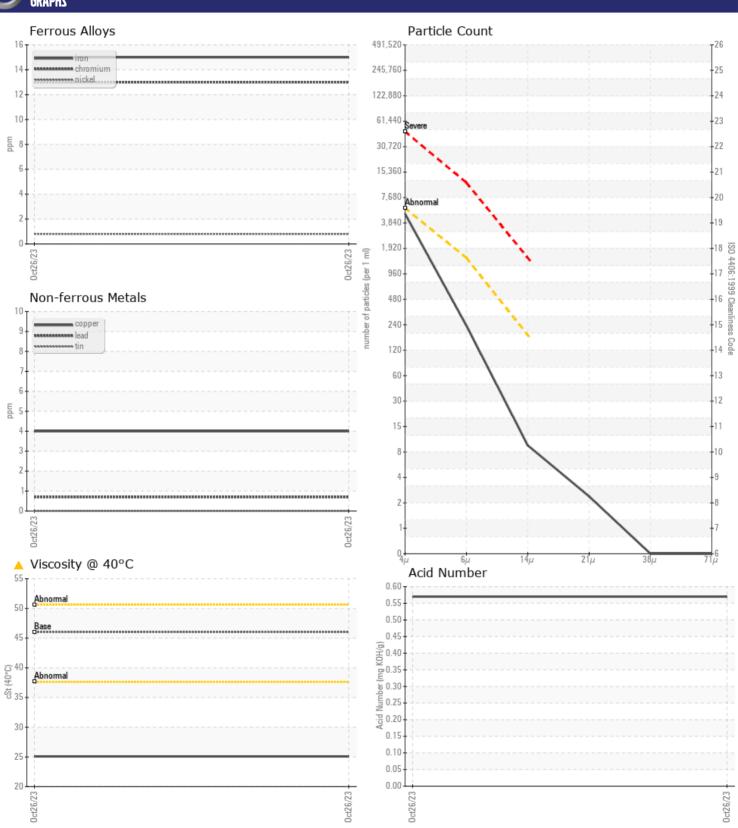

| OIL CONDI        | TION     |              |      |  |
|------------------|----------|--------------|------|--|
| Visc @ 40°C      | cSt      | <b>25.08</b> | <br> |  |
| Acid Number (AN) | mg KOH/g | ■ 0.57       | <br> |  |
|                  |          |              |      |  |

| CONTA            | MINATION |               |      |  |
|------------------|----------|---------------|------|--|
| Particles >4µm   | -        | <b>4303</b>   | <br> |  |
| Particles >6µm   |          | <b>207</b>    | <br> |  |
| Particles > 14µm | ١        | ■8            | <br> |  |
| ISO 4406:1999 (  | c)       | 19/15/10      | <br> |  |
| Silicon          | ppm      | <b>2</b>      | <br> |  |
| Sodium           | ppm      | <b>■</b> 3    | <br> |  |
| Potassium        | ppm      | <b>■&lt;1</b> | <br> |  |

| WEAR       | METALS |             |      |  |
|------------|--------|-------------|------|--|
| Iron       | ppm    | <b>15</b>   | <br> |  |
| Copper     | ppm    | <b>4</b>    | <br> |  |
| Lead       | ppm    | <b>■</b> <1 | <br> |  |
| Tin        | ppm    | <b>■</b> 0  | <br> |  |
| Aluminum   | ppm    | <b>■</b> <1 | <br> |  |
| Chromium   | ppm    | <b>13</b>   | <br> |  |
| Molybdenum | ppm    | <b>0</b>    | <br> |  |
| Nickel     | ppm    | <b>■</b> <1 | <br> |  |
| Titanium   | ppm    | <1          | <br> |  |
| Silver     | ppm    | 0           | <br> |  |
| Manganese  | ppm    | <b>■</b> <1 | <br> |  |
| Vanadium   | ppm    | 0           | <br> |  |
|            |        |             |      |  |

## Diagnosis

Oil and filter change at the time of sampling has been noted. Resample at the next service interval to monitor.All component wear rates are normal. There is no indication of any contamination in the oil. The amount and size of particulates present in the system are acceptable. The oil viscosity is lower than normal. Confirm oil type. The AN level is acceptable for this fluid.

#### GRAPHS