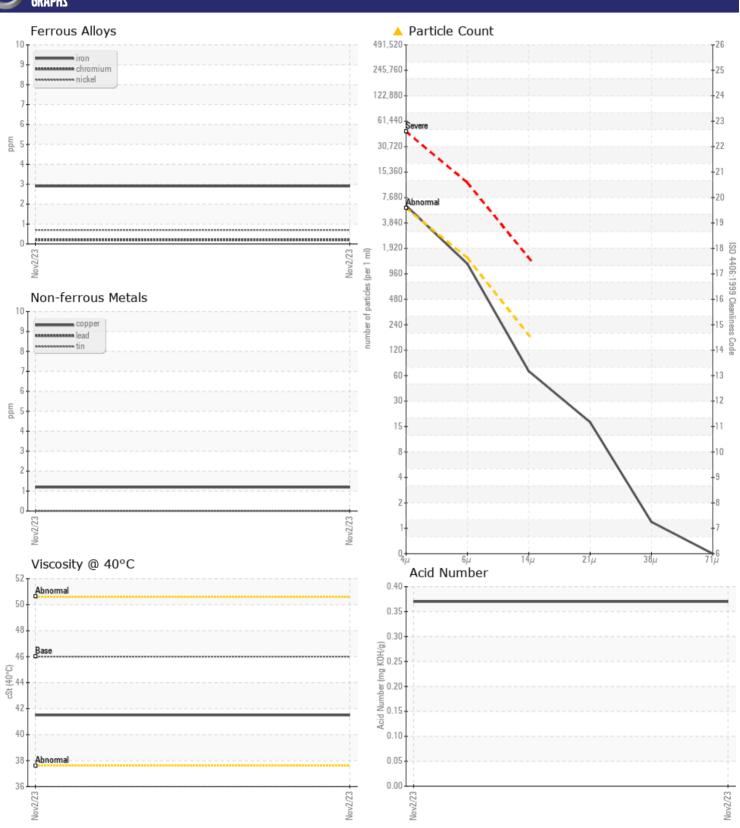

Sample No: VCP432922

Oil Type: VOLVO SUPER HYDRAULIC OIL 46

**Job No:** 632549 ASH GROVE

| VOLVO                              |              |               |              |  |
|------------------------------------|--------------|---------------|--------------|--|
|                                    | INFORMATION  |               |              |  |
| Sample Number                      | <del>-</del> | VCP432922     | <br>         |  |
| Sample Date                        |              | 02 Nov 2023   | <br>         |  |
| Machine Hours                      |              | 12219         | <br>         |  |
| Oil Hours                          |              | 0             | <br>         |  |
| Oil Changed                        |              | Not Changd    | <br>         |  |
| Sample Status                      |              | ATTENTION     | <br>         |  |
|                                    |              |               |              |  |
| OIL CON                            | DITION       |               |              |  |
|                                    |              |               | <br><u>.</u> |  |
| Visc @ 40°C                        | cSt          | <b>41.5</b>   | <br>         |  |
| Acid Number (AN                    | N) mg KOH/g  | ■ 0.37        | <br>         |  |
| VOLVO                              |              |               |              |  |
| CONTAN                             | MINATION     |               |              |  |
| Particles >4µm                     |              | <b>△</b> 5366 | <br>         |  |
| Particles >6µm                     |              | ■1104         | <br>         |  |
| Particles > 14µm                   |              | <b>■60</b>    | <br>         |  |
| ISO 4406:1999 (c                   | )            | 20/17/13      | <br>         |  |
| Silicon                            | ppm          | ■3            | <br>         |  |
| Sodium                             | ppm          | ■3            | <br>         |  |
| Potassium                          | ppm          | <b>■&lt;1</b> | <br>         |  |
|                                    |              | _             |              |  |
| VOLVO                              | AETAL C      |               |              |  |
| WEAR N                             | JE I HEZ     |               |              |  |
| Iron                               | ppm          | ■3            | <br>         |  |
| Copper                             | ppm          | <b>1</b>      | <br>         |  |
| Lead                               | ppm          | <b>1</b>      | <br>         |  |
| Tin                                | ppm          | ■0            | <br>         |  |
| Aluminum                           | ppm          | <b>■</b> <1   | <br>         |  |
| Chromium                           | ppm          | <b>■</b> <1   | <br>         |  |
| Molybdenum                         | ppm          | ■0            | <br>         |  |
| Nickel                             | ppm          | <b>■</b> <1   | <br>         |  |
| Titanium                           | ppm          | 0             | <br>         |  |
| Silver                             | nnm          | 0             |              |  |
|                                    | ppm          |               |              |  |
| Manganese                          | ppm          | <b>■</b> <1   | <br>         |  |
| Manganese<br>Vanadium              |              |               |              |  |
| Vanadium                           | ppm          | <b>■</b> <1   |              |  |
| Vanadium                           | ppm<br>ppm   | <b>■</b> <1   |              |  |
| Vanadium                           | ppm<br>ppm   |               |              |  |
| Vanadium<br>ADDITIV                | ppm ppm      | <1<br>0       | <br>         |  |
| Vanadium ADDITIV Calcium Magnesium | ppm ppm      |               | <br>         |  |
| Vanadium<br>ADDITIV                | ppm ppm      | <1<br>0       | <br>         |  |

## Diagnosis

The filter change at the time of sampling has been noted. Resample at the next service interval to monitor. All component wear rates are normal. There is a light amount of silt (particulates < 14 microns in size) present in the oil. The AN level is acceptable for this fluid. The condition of the oil is suitable for further service.