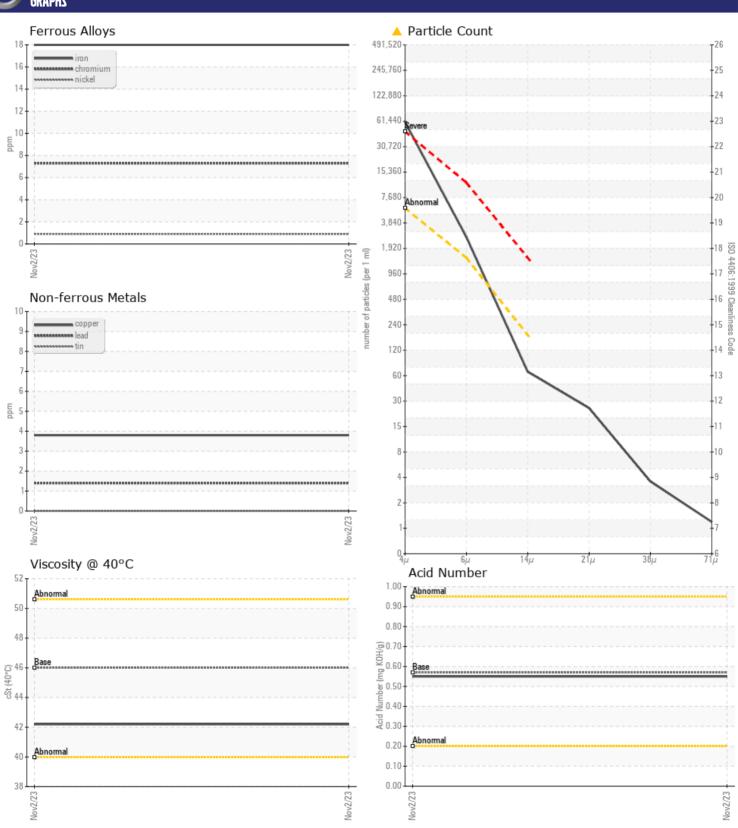

| CONTA            | AMINATION |                |      |  |
|------------------|-----------|----------------|------|--|
| Water            | %         | <b>△</b> 0.130 | <br> |  |
| Particles >4µm   |           | <u></u> 51987  | <br> |  |
| Particles >6µm   |           | <b>2292</b>    | <br> |  |
| Particles > 14µn | n         | <b>■</b> 59    | <br> |  |
| ISO 4406:1999    | (c)       | 23/18/13       | <br> |  |
| Silicon          | ppm       | <b>■</b> 3     | <br> |  |
| Sodium           | ppm       | <b>■3</b>      | <br> |  |
| Potassium        | ppm       | <b></b>        | <br> |  |
|                  |           |                |      |  |

## Diagnosis

The oil change at the time of sampling has been noted. Resample at the next service interval to monitor.All component wear rates are normal. There is a high amount of silt (particulates < 14 microns in size) present in the oil. There is a light concentration of water present in the oil. The AN level is acceptable for this fluid. The condition of the oil is suitable for further service.