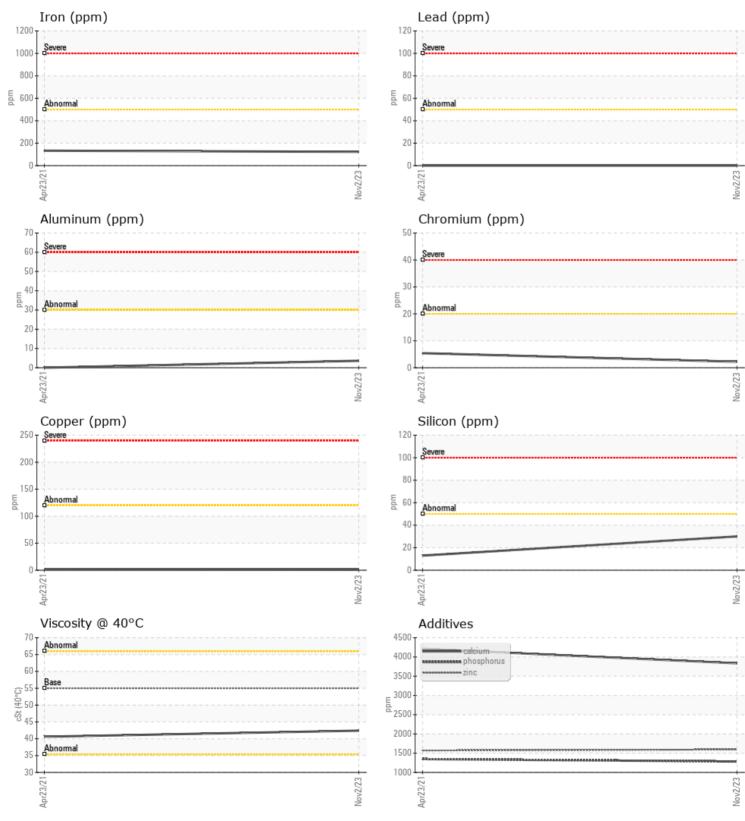

|               | INF UKMA I IUN |             |             |   |  |
|---------------|----------------|-------------|-------------|---|--|
| Sample Number |                | VCP410879   | VCP289097   |   |  |
| Sample Date   |                | 02 Nov 2023 | 23 Apr 2021 |   |  |
| Machine Hours |                | 653         | 230         |   |  |
| Oil Hours     |                | 0           | 230         |   |  |
| Oil Changed   |                | Not Changd  | Not Changd  |   |  |
| Sample Status |                | NORMAL      | NORMAL      |   |  |
|               |                |             |             |   |  |
| OIL COND      | ITION          |             |             |   |  |
| Visc @ 40°C   | cSt            | 42.4        | 40.6        |   |  |
|               |                |             |             |   |  |
| CONTAMI       | NATION         |             |             |   |  |
| Silicon       | ppm            | 30          | 13          |   |  |
| Sodium        | ppm            | 9           | 3           |   |  |
| Potassium     | ppm            | <b>4</b>    | 2           |   |  |
| VOLVO         |                |             |             |   |  |
| WEAR MI       | ETALS          |             |             | _ |  |
| Iron          | ppm            | <b>123</b>  | 133         |   |  |
| Copper        | ppm            | <b>1</b>    | 2           |   |  |
| Lead          | ppm            | 0           | 0           |   |  |
| Tin           | ppm            | 0           | 0           |   |  |
| Aluminum      | ppm            | ■4          | 0           |   |  |
| Chromium      | ppm            | 2           | 5           |   |  |
| Molybdenum    | ppm            | ■ <1        | 4           |   |  |
| Nickel        | ppm            | 0           | □ <1        |   |  |
| Titanium      | ppm            | <1          | <1          |   |  |
| Silver        | ppm            | <1          | 0           |   |  |
| Manganese     | ppm            | 5           | 8           |   |  |

## **CONSTRUCTION EQUIPMENT**

GRAPHS

VOLVO

Report Id: VOLVO0080 [WUSCAR] 06000782 (Generated: 11/08/2023 09:36:01) Rev: 1

Contact/Location: RANDY VANDERLEEST - VOLVO0080