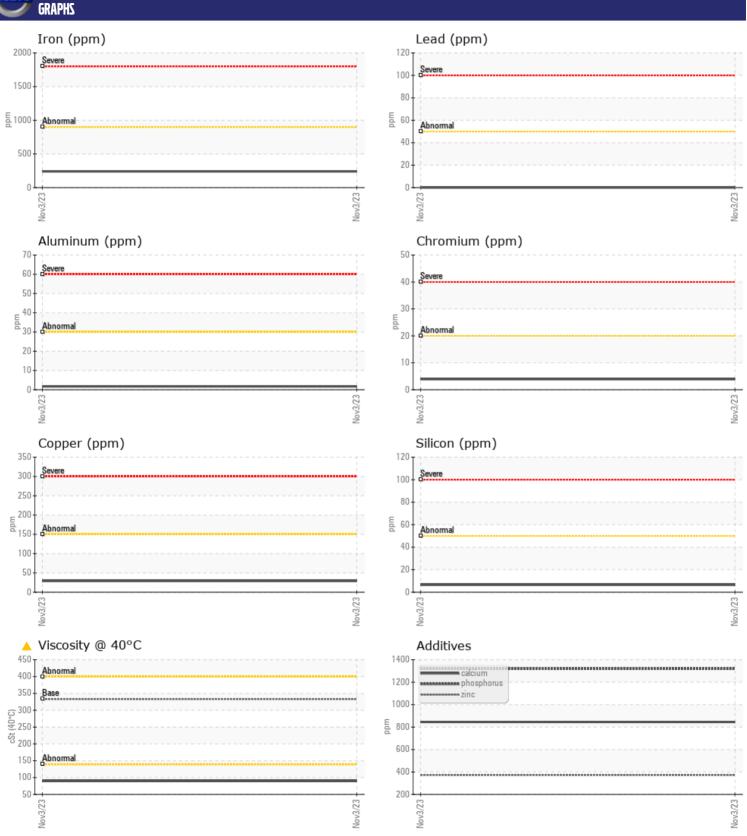

## CONSTRUCTION EQUIPMENT VOLVO A25G 752535 - REAR AXLE

Sample No: VCP433742

Oil Type: VOLVO PREMIUM GEAR OIL 85W-140 GL-5

Job No:

| SAMPLE        | <b>INFORMATION</b> |               |      |  |
|---------------|--------------------|---------------|------|--|
| Sample Number | _                  | VCP433742     | <br> |  |
| Sample Date   |                    | 03 Nov 2023   | <br> |  |
| Machine Hours |                    | 2000          | <br> |  |
| Oil Hours     |                    | 0             | <br> |  |
| Oil Changed   |                    | Not Changd    | <br> |  |
| Sample Status |                    | ATTENTION     | <br> |  |
|               |                    |               |      |  |
| OIL CON       | DITION             |               |      |  |
| Visc @ 40°C   | cSt                | <u>▲</u> 89.5 | <br> |  |
| VISC @ 40 C   | CSt                | <u> </u>      | <br> |  |
| VOLVO         |                    |               |      |  |
| CONTAI        | MOITANIN           |               |      |  |
| Silicon       | ppm                | <b>6</b>      | <br> |  |
| Sodium        | ppm                | <b>■</b> 0    | <br> |  |
| Potassium     | ppm                | <b>6</b>      | <br> |  |
|               |                    |               |      |  |
| WEAR N        | METALS             |               |      |  |
| Iron          | ppm                | <b>240</b>    | <br> |  |
| Copper        | ppm                | ■29           | <br> |  |
| Lead          | ppm                | <b>0</b>      | <br> |  |
| Tin           | ppm                | <b>■</b> <1   | <br> |  |
| Aluminum      | ppm                | <b>2</b>      | <br> |  |
| Chromium      | ppm                | <b>■</b> 4    | <br> |  |
| Molybdenum    | ppm                | <b>17</b>     | <br> |  |
| Nickel        | ppm                | <b>■</b> 3    | <br> |  |
| Titanium      | ppm                | 0             | <br> |  |
| Silver        | ppm                | 0             | <br> |  |
| Manganese     | ppm                | ■8            | <br> |  |
| Vanadium      | ppm                | 0             | <br> |  |
| VOLVO         |                    |               | <br> |  |
| ADDITIV       | VES                |               |      |  |
| Calcium       | ppm                | ■845          | <br> |  |
| Magnesium     | ppm                | <b>2</b>      | <br> |  |
| Zinc          | ppm                | <b>■372</b>   | <br> |  |
| Phosphorus    | ppm                | ■1319         | <br> |  |
| Barium        | ppm                | <b>■</b> 9    | <br> |  |
| Darium        | PPIII              |               |      |  |

## Diagnosis

Resample at the next service interval to monitor. All component wear rates are normal. There is no indication of any contamination in the oil. The oil viscosity is lower than normal. Confirm oil type.