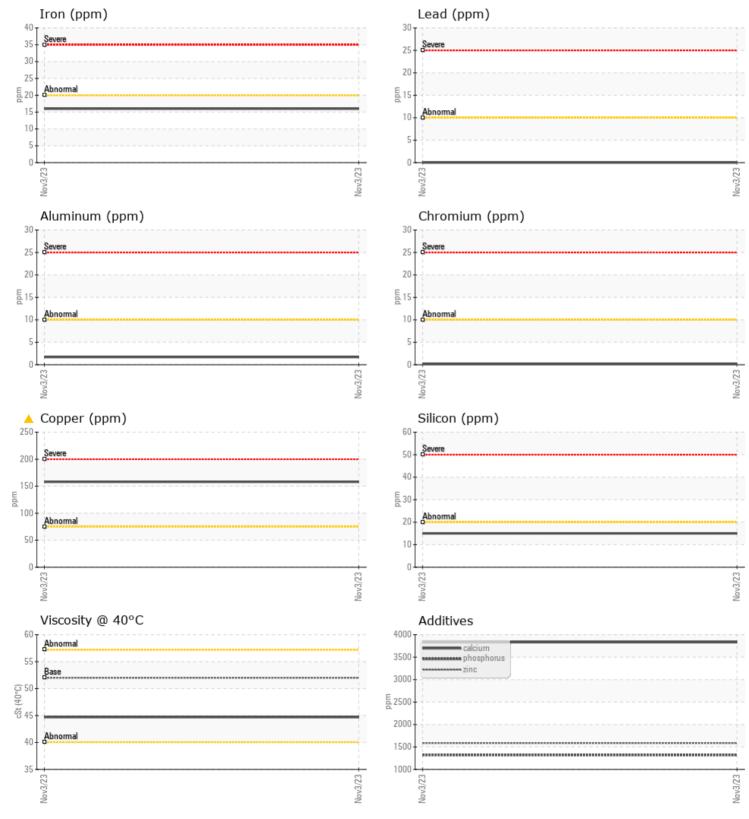

#### OLVO WET BRAKE TRANSAXLE OIL

Job No:

|               | E INFORMATION |             | <br> |  |
|---------------|---------------|-------------|------|--|
| Sample Number |               | VCP433745   | <br> |  |
| Sample Date   |               | 03 Nov 2023 | <br> |  |
| Machine Hours |               | 2000        | <br> |  |
| Oil Hours     |               | 0           | <br> |  |
| Oil Changed   |               | Not Changd  | <br> |  |
| Sample Status |               | ABNORMAL    | <br> |  |
|               |               |             |      |  |
| OIL CON       | DITION        |             |      |  |
| Visc @ 40°C   | cSt           | 44.7        | <br> |  |
|               |               |             |      |  |
| VOLVO         |               |             | <br> |  |
|               | MINATION      |             |      |  |
| Silicon       | ppm           | <b>1</b> 5  | <br> |  |
| Sodium        | ppm           |             | <br> |  |
| Potassium     | ppm           | 6           | <br> |  |
| VOLVO         |               |             |      |  |
| WEAR N        | METALS        |             |      |  |
| Iron          | ppm           | 16          | <br> |  |
| Copper        | ppm           | 🔺 158       | <br> |  |
| Lead          | ppm           | 0           | <br> |  |
| Tin           | ppm           | 0           | <br> |  |
| Aluminum      | ppm           | 2           | <br> |  |
| Chromium      | ppm           |             | <br> |  |
| Molybdenum    | ppm           | 0           | <br> |  |
| Nickel        | ppm           | 0           | <br> |  |
| Titanium      | ppm           | 0           | <br> |  |
| Silver        | ppm           | 0           | <br> |  |
| Manganese     | ppm           | ■<1         | <br> |  |
| Vanadium      | ppm           | 0           | <br> |  |
|               |               |             |      |  |
|               | VES           |             |      |  |
| Calcium       | ppm           | 3833        | <br> |  |
| Magnesium     | ppm           | 8           | <br> |  |
| Zinc          | ppm           | 1587        | <br> |  |
| Phosphorus    | ppm           | 1321        | <br> |  |
| Barium        | ppm           | 7           | <br> |  |
| Boron         | ppm           | 142         | <br> |  |
|               |               | <u> </u>    |      |  |

### osis

ective action is recommended me. Resample at the next nterval to monitor.Bearing oushing wear is indicated. All mponent wear rates are There is no indication of any nation in the oil. The n of the oil is acceptable for in service.