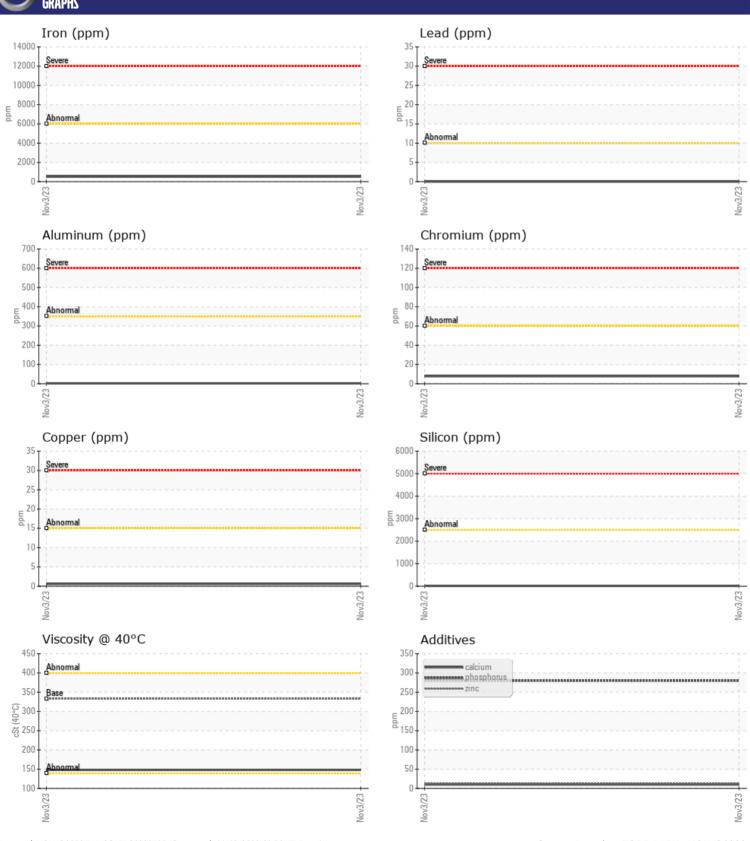

## CONSTRUCTION EQUIPMENT VOLVO EC220EL 315670 - LEFT FINAL DRIVE

Sample No: VCP433587

Oil Type: VOLVO PREMIUM GEAR OIL 85W-140 GL-5

Job No:

| VOLVO         | INFORMATION |               |      |  |
|---------------|-------------|---------------|------|--|
|               | INFURMATION |               |      |  |
| Sample Number |             | VCP433587     | <br> |  |
| Sample Date   |             | 03 Nov 2023   | <br> |  |
| Machine Hours |             | 582           | <br> |  |
| Oil Hours     |             | 0             | <br> |  |
| Oil Changed   |             | Not Changd    | <br> |  |
| Sample Status |             | NORMAL        | <br> |  |
|               |             |               |      |  |
| OIL CON       | DITION      |               |      |  |
| Visc @ 40°C   | cSt         | <b>148</b>    | <br> |  |
| VISC @ 40 C   | CSL         | <b>140</b>    | <br> |  |
| VOLVO         |             |               |      |  |
| CONTAN        | MINATION    |               |      |  |
| Silicon       | ppm         | <b>1</b> 3    | <br> |  |
| Sodium        | ppm         | <b>2</b>      | <br> |  |
| Potassium     | ppm         | <b>7</b>      | <br> |  |
|               |             |               |      |  |
| VOLVO         | AETAL C     |               |      |  |
| WEAR N        | JE I ALS    |               |      |  |
| Iron          | ppm         | <b>515</b>    | <br> |  |
| Copper        | ppm         | <b>■&lt;1</b> | <br> |  |
| Lead          | ppm         | ■0            | <br> |  |
| Tin           | ppm         | ■0            | <br> |  |
| Aluminum      | ppm         | <b>2</b>      | <br> |  |
| Chromium      | ppm         | ■8            | <br> |  |
| Molybdenum    | ppm         | ■2            | <br> |  |
| Nickel        | ppm         | ■0            | <br> |  |
| Titanium      | ppm         | <b>■</b> <1   | <br> |  |
| Silver        | ppm         | 0             | <br> |  |
| Manganese     | ppm         | ■10           | <br> |  |
| Vanadium      | ppm         | 0             | <br> |  |
| VOLVO         |             |               |      |  |
| ADDITIN       | /ES         |               |      |  |
| Calcium       | ppm         | <b>10</b>     | <br> |  |
| Magnesium     | ppm         | <b>1</b> 1    | <br> |  |
| Zinc          | ppm         | 12            | <br> |  |
| Phosphorus    | ppm         | <b>280</b>    | <br> |  |
| Barium        | ppm         | <b>6</b>      | <br> |  |
| Boron         | ppm         | 0             | <br> |  |
|               | PP          |               |      |  |

#### Diagnosis

Resample at the next service interval to monitor. All component wear rates are normal. There is no indication of any contamination in the oil. The condition of the oil is acceptable for the time in service.

#### GRAPH