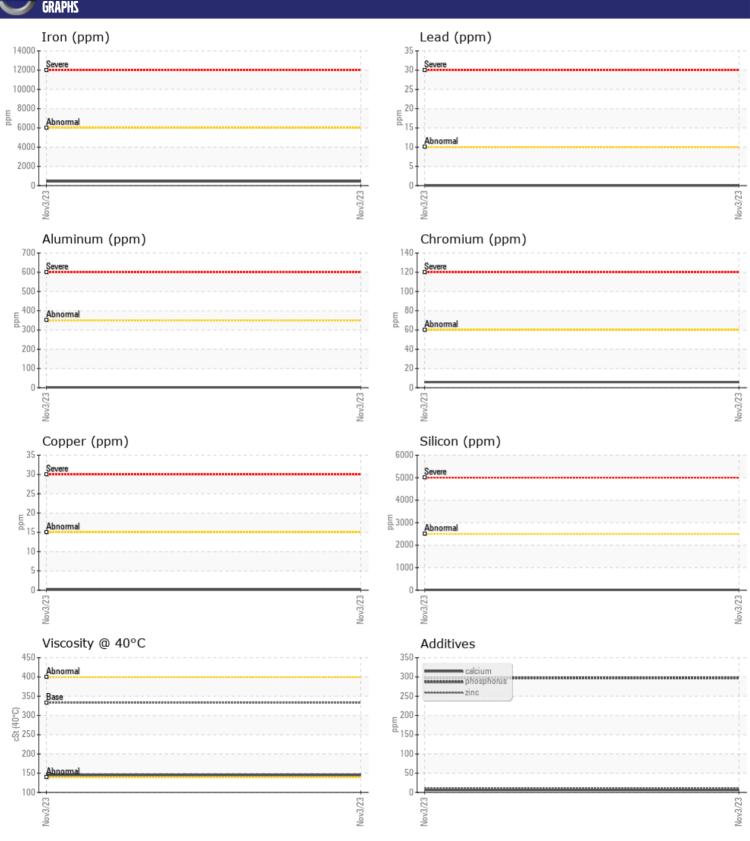

# CONSTRUCTION EQUIPMENT VOLVO EC220EL 315670 - RIGHT FINAL DRIVE

Sample No: VCP433593

Oil Type: VOLVO PREMIUM GEAR OIL 85W-140 GL-5

Job No:

| SAMPLE        | E INFORMATION |             |      |  |
|---------------|---------------|-------------|------|--|
| Sample Number |               | VCP433593   | <br> |  |
| Sample Date   |               | 03 Nov 2023 | <br> |  |
| Machine Hours |               | 582         | <br> |  |
| Oil Hours     |               | 0           | <br> |  |
| Oil Changed   |               |             | <br> |  |
|               |               | Not Changd  |      |  |
| Sample Status |               | NORMAL      | <br> |  |
| VOLVO         |               |             |      |  |
| OIL CON       | IDITION       |             |      |  |
| Visc @ 40°C   | cSt           | <b>145</b>  | <br> |  |
|               |               |             |      |  |
| VOLVO         | MINIATION     |             |      |  |
| LUNIAN        | MINATION      |             |      |  |
| Silicon       | ppm           | <b>1</b> 4  | <br> |  |
| Sodium        | ppm           | <b>2</b>    | <br> |  |
| Potassium     | ppm           | <b>7</b>    | <br> |  |
|               |               |             |      |  |
| WEAR N        | METALS        |             |      |  |
| Iron          | ppm           | ■437        | <br> |  |
| Copper        | ppm           | <b>■</b> <1 | <br> |  |
| Lead          | ppm           | <b>0</b>    | <br> |  |
| Tin           | ppm           | <b>■</b> 0  | <br> |  |
| Aluminum      | ppm           | <b>2</b>    | <br> |  |
| Chromium      | ppm           | <b>6</b>    | <br> |  |
| Molybdenum    | ppm           | <b>1</b>    | <br> |  |
| Nickel        | ppm           | <b>■</b> 0  | <br> |  |
| Titanium      | ppm           | <b>■</b> 0  | <br> |  |
| Silver        | ppm           | 0           | <br> |  |
| Manganese     | ppm           | ■8          | <br> |  |
| Vanadium      | ppm           | 0           | <br> |  |
|               |               |             |      |  |
| ADDITIV       | VES           |             |      |  |
| Calcium       | ppm           | <b>6</b>    | <br> |  |
| Magnesium     | ppm           | <b>1</b>    | <br> |  |
| Zinc          | ppm           | <b>1</b> 0  | <br> |  |
| Phosphorus    | ppm           | ■297        | <br> |  |
| Barium        | ppm           | <b>6</b>    | <br> |  |
| Boron         | ppm           | 0           | <br> |  |
| DOTOTI        | PPIII         |             |      |  |

#### Diagnosis

Resample at the next service interval to monitor.All component wear rates are normal. There is no indication of any contamination in the oil. The condition of the oil is acceptable for the time in service.