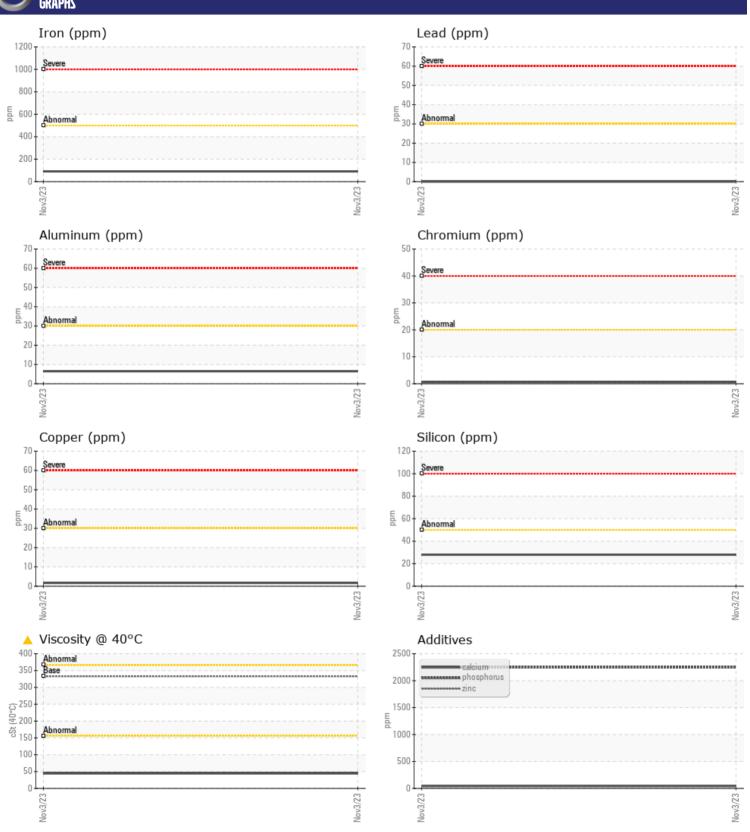

# CONSTRUCTION EQUIPMENT VOLVO A25G 752535 - DROP BOX

Sample No: VCP433746

Oil Type: VOLVO PREMIUM GEAR OIL 85W-140 GL-5

Job No:

| CVMDIE        | E INFORMATIO | N            |      |  |
|---------------|--------------|--------------|------|--|
| _             | INFURMATIU   |              |      |  |
| Sample Number |              | VCP433746    | <br> |  |
| Sample Date   |              | 03 Nov 2023  | <br> |  |
| Machine Hours |              | 2000         | <br> |  |
| Oil Hours     |              | 0            | <br> |  |
| Oil Changed   |              | Not Changd   | <br> |  |
| Sample Status |              | ATTENTION    | <br> |  |
|               |              |              |      |  |
| OIL CON       | DITION       |              |      |  |
| Visc @ 40°C   | cSt          | <u> 44.6</u> | <br> |  |
| VISC @ 40 C   | CSL          | 44.0         | <br> |  |
| VOLVO         |              |              |      |  |
| CONTAN        | MINATION     |              |      |  |
| Silicon       | ppm          | <b>28</b>    | <br> |  |
| Sodium        | ppm          | <b>2</b>     | <br> |  |
| Potassium     | ppm          | <b>2</b>     | <br> |  |
|               | la la        |              |      |  |
| VOLVO         | AETAL C      |              |      |  |
| WEAR N        | AF I ALZ     |              |      |  |
| Iron          | ppm          | <b>91</b>    | <br> |  |
| Copper        | ppm          | <b>2</b>     | <br> |  |
| Lead          | ppm          | <b>0</b>     | <br> |  |
| Tin           | ppm          | <b>■</b> 0   | <br> |  |
| Aluminum      | ppm          | <b>6</b>     | <br> |  |
| Chromium      | ppm          | <b>■</b> <1  | <br> |  |
| Molybdenum    | ppm          | <b>4</b>     | <br> |  |
| Nickel        | ppm          | <b>■</b> 0   | <br> |  |
| Titanium      | ppm          | 0            | <br> |  |
| Silver        | ppm          | 0            | <br> |  |
| Manganese     | ppm          | <b>1</b>     | <br> |  |
| Vanadium      | ppm          | 0            | <br> |  |
|               |              |              |      |  |
| ADDITIV       | <b>VES</b>   |              |      |  |
| Calcium       | ppm          | <b>42</b>    | <br> |  |
| Magnesium     | ppm          | <b>4</b>     | <br> |  |
| Zinc          | ppm          | <b>42</b>    | <br> |  |
| Phosphorus    | ppm          | <b>2248</b>  | <br> |  |
| Barium        | ppm          | <b>6</b>     | <br> |  |
| Boron         | ppm          | <b>174</b>   | <br> |  |
|               |              | _            |      |  |

### Diagnosis

Resample at the next service interval to monitor. All component wear rates are normal. There is no indication of any contamination in the oil. The oil viscosity is lower than normal. Confirm oil type.