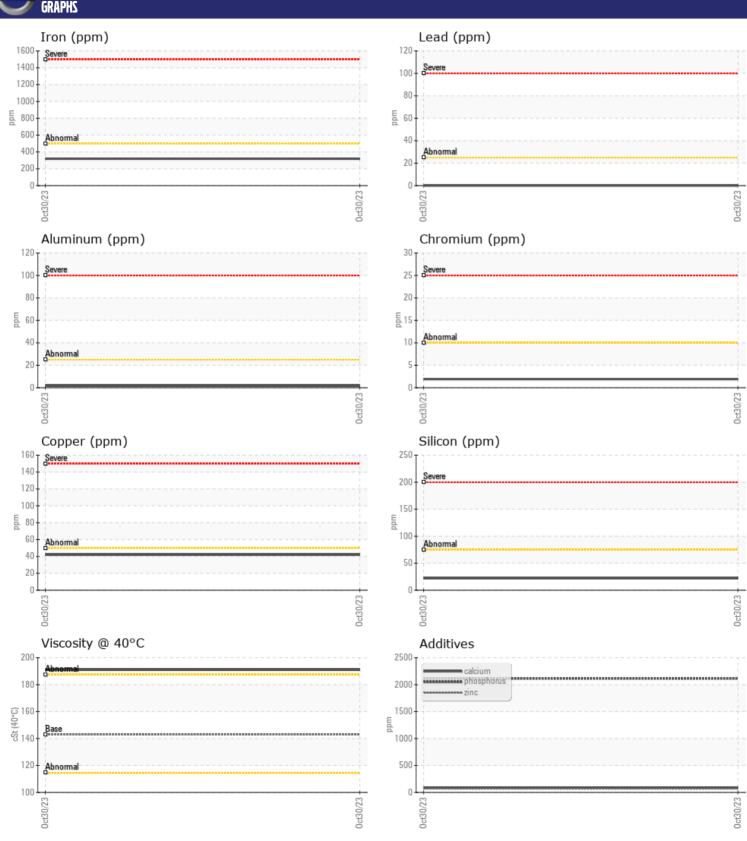

# CONSTRUCTION EQUIPMENT SPM620930 JCB 525-60 2366030 - FRONT AXLE

Sample No: VCP409110

**Oil Type:** GEAR OIL SAE 80W90

**Job No:** SPM620930

| SAMPLE        | INFORMATIO | N             |      |  |
|---------------|------------|---------------|------|--|
| Sample Number | -          | VCP409110     | <br> |  |
| Sample Date   |            | 30 Oct 2023   | <br> |  |
| Machine Hours |            | 2710          | <br> |  |
| Oil Hours     |            | 0             | <br> |  |
| Oil Changed   |            | Changed       | <br> |  |
| Sample Status |            | NORMAL        | <br> |  |
|               |            |               |      |  |
| OIL CON       | DITION     |               |      |  |
| Visc @ 40°C   | cSt        | <b>191</b>    | <br> |  |
|               |            |               |      |  |
| CONTAN        | MINATION   |               |      |  |
| Silicon       | ppm        | <b>22</b>     | <br> |  |
| Sodium        | ppm        | <b>1</b> 3    | <br> |  |
| Potassium     | ppm        | <b>6</b>      | <br> |  |
|               |            |               |      |  |
| WEAR N        | METALS     |               |      |  |
| Iron          | ppm        | ■319          | <br> |  |
| Copper        | ppm        | <b>42</b>     | <br> |  |
| Lead          | ppm        | <b>0</b>      | <br> |  |
| Tin           | ppm        | <b>■</b> 0    | <br> |  |
| Aluminum      | ppm        | <b>2</b>      | <br> |  |
| Chromium      | ppm        | <b>2</b>      | <br> |  |
| Molybdenum    | ppm        | <b>0</b>      | <br> |  |
| Nickel        | ppm        | <b>■&lt;1</b> | <br> |  |
| Titanium      | ppm        | <1            | <br> |  |
| Silver        | ppm        | 0             | <br> |  |
| Manganese     | ppm        | <b>5</b>      | <br> |  |
| Vanadium      | ppm        | 0             | <br> |  |
|               |            |               |      |  |
| ADDITIV       | /ES        |               |      |  |
| Calcium       | ppm        | ■87           | <br> |  |
| Magnesium     | ppm        | <b>4</b>      | <br> |  |
| Zinc          | ppm        | <b>68</b>     | <br> |  |
| Phosphorus    | ppm        | <b>2114</b>   | <br> |  |
| Barium        | ppm        | <b>10</b>     | <br> |  |
| Boron         | ppm        | <b>■</b> 0    | <br> |  |
|               |            |               |      |  |

### Diagnosis

Resample at the next service interval to monitor. All component wear rates are normal. There is no indication of any contamination in the oil. The condition of the oil is acceptable for the time in service.