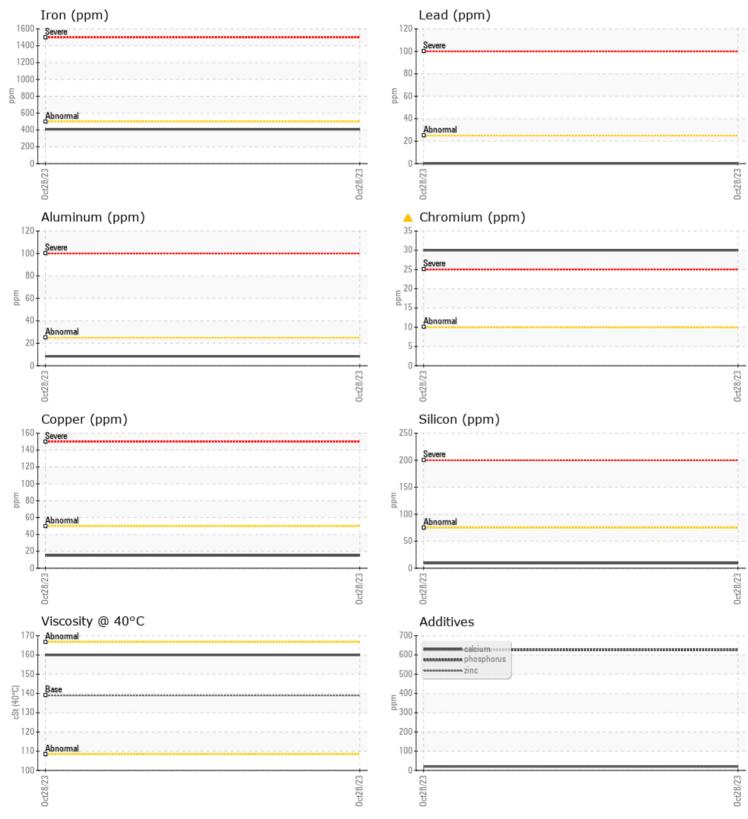

### Diagnosis

The oil change at the time of sampling has been noted. We recommend an early resample to monitor this condition. The chromium level is abnormal. All other component wear rates are normal. There is no indication of any contamination in the oil. The condition of the oil is acceptable for the time in service.