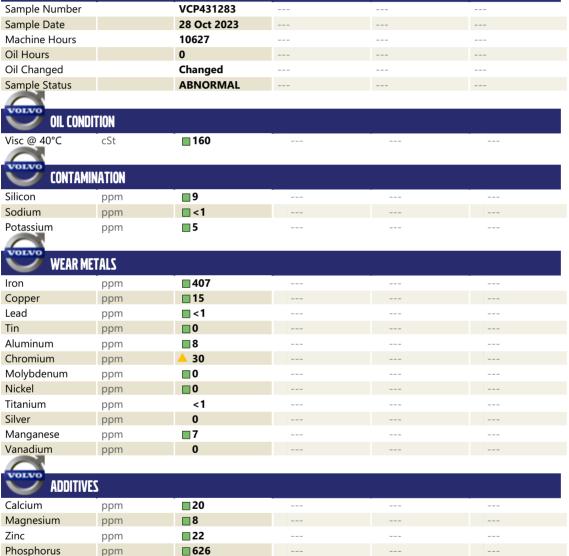

### Diagnosis

The oil change at the time of sampling has been noted. We recommend an early resample to monitor this condition. The chromium level is abnormal. All other component wear rates are normal. There is no indication of any contamination in the oil. The condition of the oil is acceptable for the time in service.