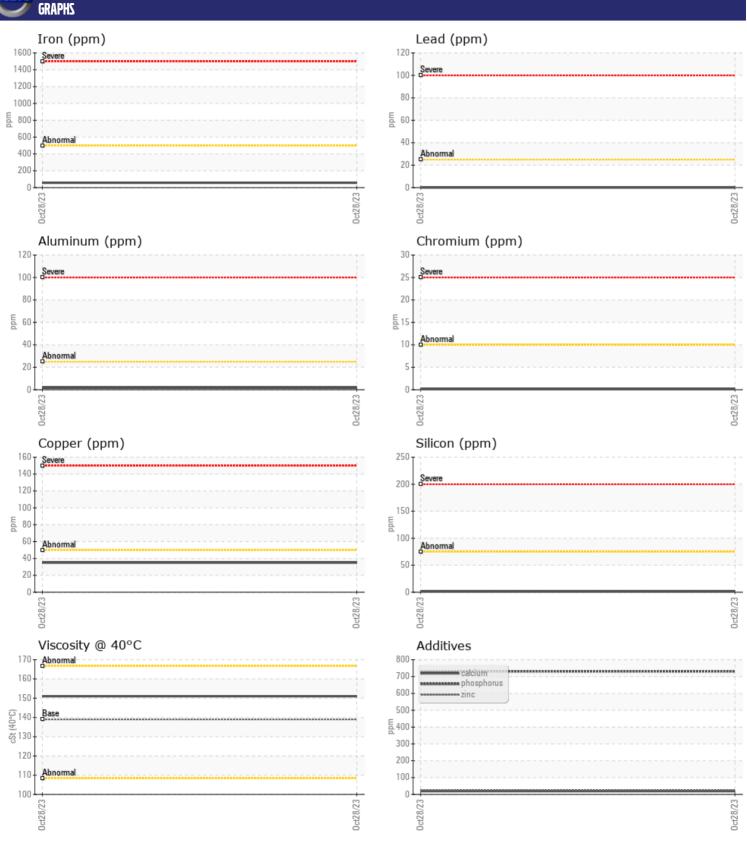

## **CONSTRUCTION EQUIPMENT**

621519 SIMS SENNEBOGEN 835 2069 - REAR RIGHT FINAL DRIVE

Sample No: VCP409033

Oil Type: VOLVO PREMIUM GEAR OIL 80W-90 GL-5

**Job No:** 621519 SIMS

| CVMDIE        | INFORMATION | 1             |      |  |
|---------------|-------------|---------------|------|--|
|               | INFURMATION |               |      |  |
| Sample Number |             | VCP409033     | <br> |  |
| Sample Date   |             | 28 Oct 2023   | <br> |  |
| Machine Hours |             | 10627         | <br> |  |
| Oil Hours     |             | 0             | <br> |  |
| Oil Changed   |             | Changed       | <br> |  |
| Sample Status |             | NORMAL        | <br> |  |
|               |             |               |      |  |
| OIL CON       | NITION      |               |      |  |
| Visc @ 40°C   | cSt         | <b>151</b>    | <br> |  |
|               | CSL         | <b>151</b>    | <br> |  |
| VOLVO         |             |               |      |  |
| CONTAM        | IINATION    |               |      |  |
| Silicon       | ppm         | <b>2</b>      | <br> |  |
| Sodium        | ppm         | <b>0</b>      | <br> |  |
| Potassium     | ppm         | 1             | <br> |  |
| T ottassiaiii | ррпп        | <u>.</u>      |      |  |
| VOLVO         |             |               |      |  |
| WEAR M        | IETALS      |               |      |  |
| Iron          | ppm         | <b>57</b>     | <br> |  |
| Copper        | ppm         | ■35           | <br> |  |
| Lead          | ppm         | <b>0</b>      | <br> |  |
| Tin           | ppm         | <b>□</b> 0    | <br> |  |
| Aluminum      | ppm         | <b>2</b>      | <br> |  |
| Chromium      | ppm         | <b>■&lt;1</b> | <br> |  |
| Molybdenum    | ppm         | <b>0</b>      | <br> |  |
| Nickel        | ppm         | <b>□</b> 0    | <br> |  |
| Titanium      | ppm         | 0             | <br> |  |
| Silver        | ppm         | 0             | <br> |  |
| Manganese     | ppm         | <b>■&lt;1</b> | <br> |  |
| Vanadium      | ppm         | 0             | <br> |  |
|               |             |               |      |  |
| ADDITIV       | TC          |               |      |  |
|               |             |               |      |  |
| Calcium       | ppm         | ■ 19          | <br> |  |
| Magnesium     | ppm         | <b>1</b>      | <br> |  |
| Zinc          | ppm         | ■23           | <br> |  |
| Phosphorus    | ppm         | 731           | <br> |  |
| Barium        | ppm         | <b>6</b>      | <br> |  |
| Boron         | ppm         | <b>63</b>     | <br> |  |

## Diagnosis

F:

Resample at the next service interval to monitor. All component wear rates are normal. There is no indication of any contamination in the oil. The condition of the oil is acceptable for the time in service.