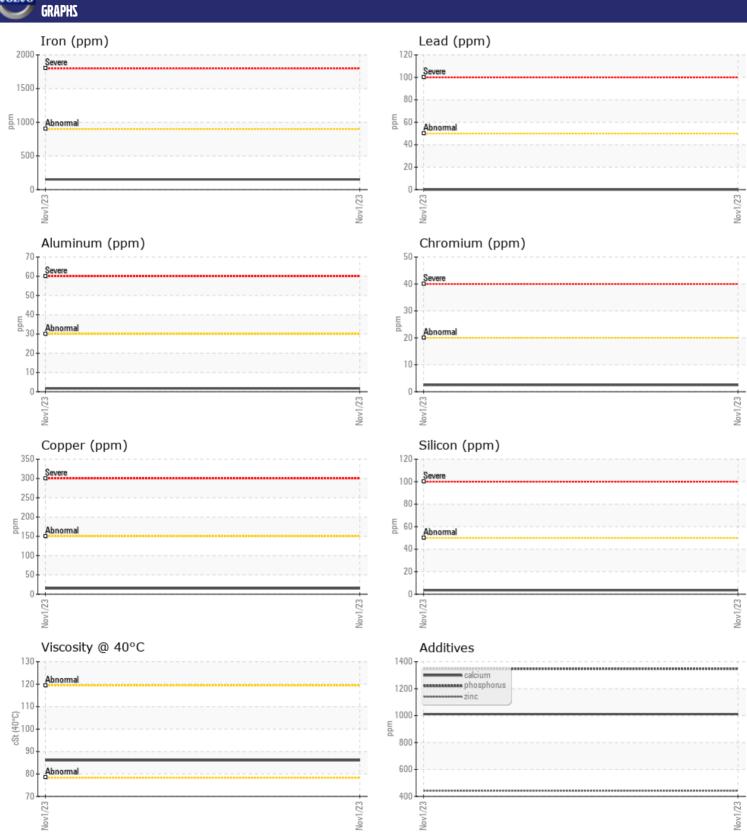

## CONSTRUCTION EQUIPMENT SWA404341 VOLVO A30G 753089 - FRONT AXLE

Sample No: VCP431467 Oil Type: VOLVO

Job No: SWA404341

| SAMPI F            | INFORMATION | V               |      |  |
|--------------------|-------------|-----------------|------|--|
| Sample Number      |             | VCP431467       | <br> |  |
|                    |             |                 |      |  |
| Sample Date        |             | 01 Nov 2023     | <br> |  |
| Machine Hours      |             | 896             |      |  |
| Oil Hours          |             | 896             | <br> |  |
| Oil Changed        |             | Changed         | <br> |  |
| Sample Status      |             | NORMAL          | <br> |  |
| VOLVO              |             |                 |      |  |
| OIL CON            | DITION      |                 |      |  |
| Visc @ 40°C        | cSt         | <b>86.1</b>     | <br> |  |
|                    | 231         |                 |      |  |
| VOLVO              |             |                 | <br> |  |
| CONTAN             | MINATION    |                 |      |  |
| Silicon            | ppm         | <b>4</b>        | <br> |  |
| Sodium             | ppm         | ■0              | <br> |  |
| Potassium          | ppm         | <b>6</b>        | <br> |  |
|                    |             |                 |      |  |
| WEAR N             | METALS      |                 |      |  |
| Iron               | ppm         | <b>151</b>      | <br> |  |
| Copper             | ppm         | <b>15</b> 15    | <br> |  |
| Lead               |             | ■0              | <br> |  |
| Tin                | ppm         | <b>0</b>        | <br> |  |
| Aluminum           | ppm         | <b>2</b>        | <br> |  |
|                    | ppm         |                 | <br> |  |
| Chromium           | ppm         | <b>■</b> 2<br>3 |      |  |
| Molybdenum         | ppm         |                 | <br> |  |
| Nickel             | ppm         | 1               | <br> |  |
| Titanium           | ppm         | 0               | <br> |  |
| Silver             | ppm         | 0               | <br> |  |
| Manganese          | ppm         | 6               | <br> |  |
| Vanadium           | ppm         | 0               | <br> |  |
| VOLVO              |             |                 |      |  |
| ADDITIV            | /ES         |                 |      |  |
| Calcium            | ppm         | 1011            | <br> |  |
| Magnesium          | ppm         | 2               | <br> |  |
| Zinc               | ppm         | 442             | <br> |  |
| Phosphorus         | ppm         | 1348            | <br> |  |
| Barium             | ppm         | 10              | <br> |  |
| Boron              | ppm         | 276             | <br> |  |
| - <del>-</del> · · | -  - · · ·  |                 |      |  |

## Diagnosis

Resample at the next service interval to monitor.All component wear rates are normal. There is no indication of any contamination in the oil. The condition of the oil is acceptable for the time in service.