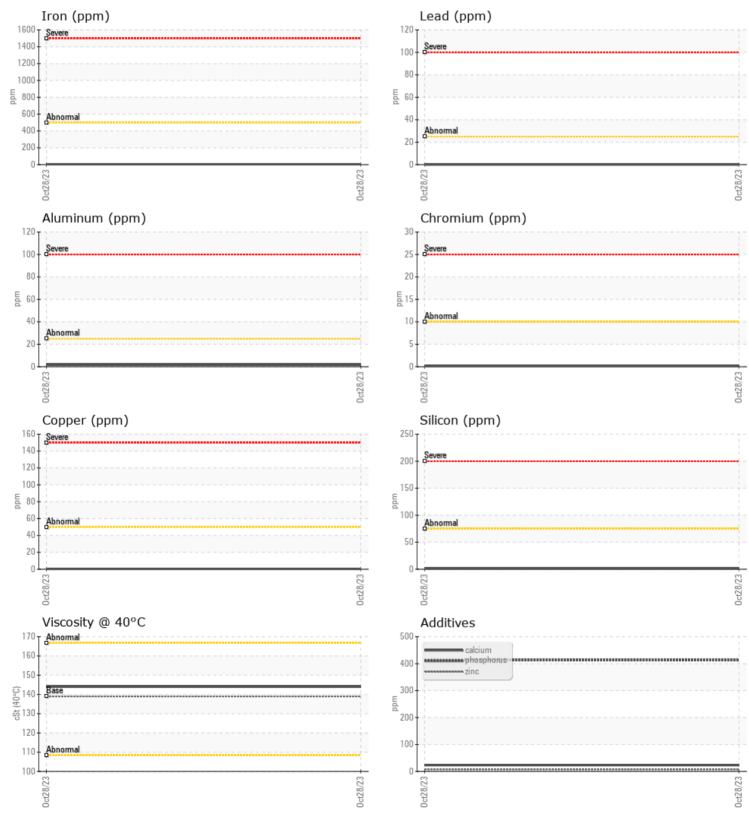

| Silicon    | ppm    | 1           | <br> | <br>1 |
|------------|--------|-------------|------|-------|
| Sodium     | ppm    | <b></b> <1  | <br> | <br>i |
| Potassium  | ppm    | <b>1</b>    | <br> | <br>i |
|            |        |             |      |       |
| WEAR       | METALS |             |      | 1     |
| Iron       | ppm    | 4           | <br> |       |
| Copper     | ppm    | <b>□</b> <1 | <br> |       |
| Lead       | ppm    | 0           | <br> |       |
| Tin        | ppm    | 0           | <br> |       |
| Aluminum   | ppm    | 2           | <br> |       |
| Chromium   | ppm    | <b></b> <1  | <br> |       |
| Molybdenum | ppm    | 0           | <br> |       |
| Nickel     | ppm    | 0           | <br> |       |
| Titanium   | ppm    | 0           | <br> |       |
| Silver     | ppm    | 0           | <br> |       |
| Manganese  | ppm    | 0           | <br> |       |
| Vanadium   | ppm    | 0           | <br> |       |
|            |        |             |      |       |
| ADDITI     | VES    |             |      |       |
| Calcium    | ppm    | 23          | <br> |       |
| Magnesium  | ppm    | 2           | <br> |       |
| Zinc       | ppm    | 7           | <br> |       |
| Phosphorus | ppm    | <b>413</b>  | <br> |       |
| Barium     | ppm    | 5           | <br> |       |
|            |        |             |      |       |

# **CONSTRUCTION EQUIPMENT**

GRAPHS

VOLVO

Report Id: VOLVO5023 [WUSCAR] 06000812 (Generated: 11/13/2023 02:06:07) Rev: 1

Contact/Location: BURTON SERVICE - VOLVO5023