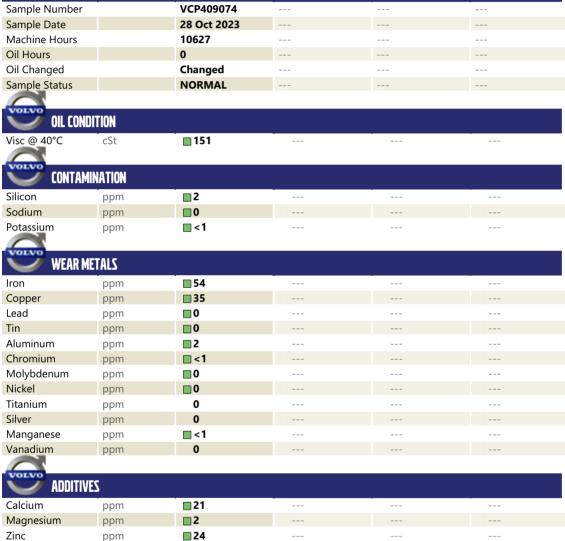

## **CONSTRUCTION EQUIPMENT** 621519 SIMS SENNEBOGEN 835 2069 - REAR LEFT FINAL DRIVE

| Sample No: | VCP409074                          |
|------------|------------------------------------|
| Oil Type:  | VOLVO PREMIUM GEAR OIL 80W-90 GL-5 |
| Job No:    | 621519 SIMS                        |

## SAMPLE INFORMATION

Phosphorus

Barium

Boron

ppm

ppm

ppm

VOLVO

| Depot:       | VOLVO5023   |
|--------------|-------------|
| Unique No:   | 10729173    |
| Signed:      | Wes Davis   |
| Report Date: | 08 Nov 2023 |

733

6

61