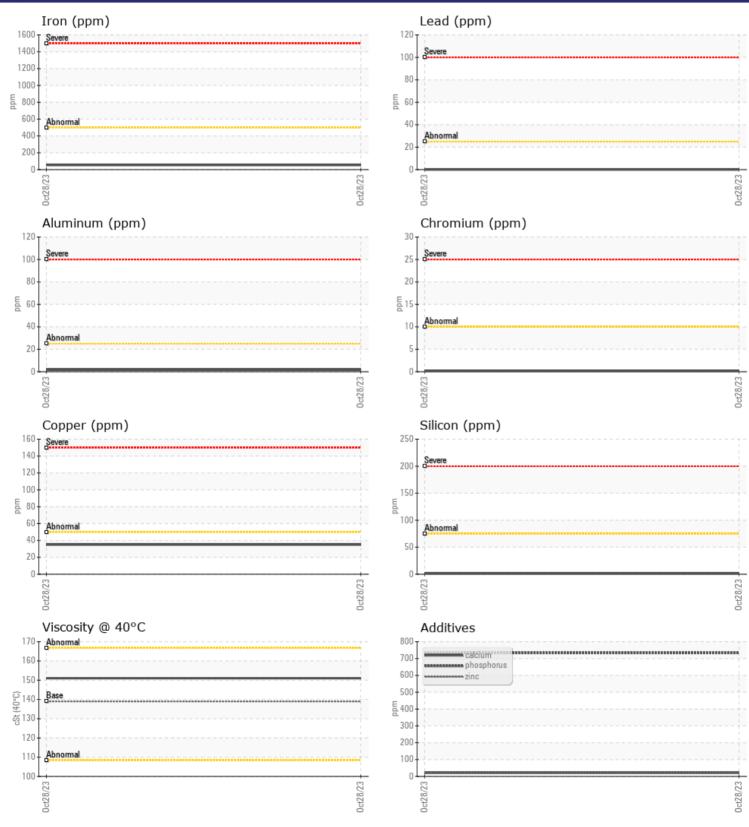

# **CONSTRUCTION EQUIPMENT**

GRAPHS

VOLVO

Report Id: VOLVO5023 [WUSCAR] 06000813 (Generated: 11/08/2023 10:31:16) Rev: 1

Contact/Location: BURTON SERVICE - VOLVO5023