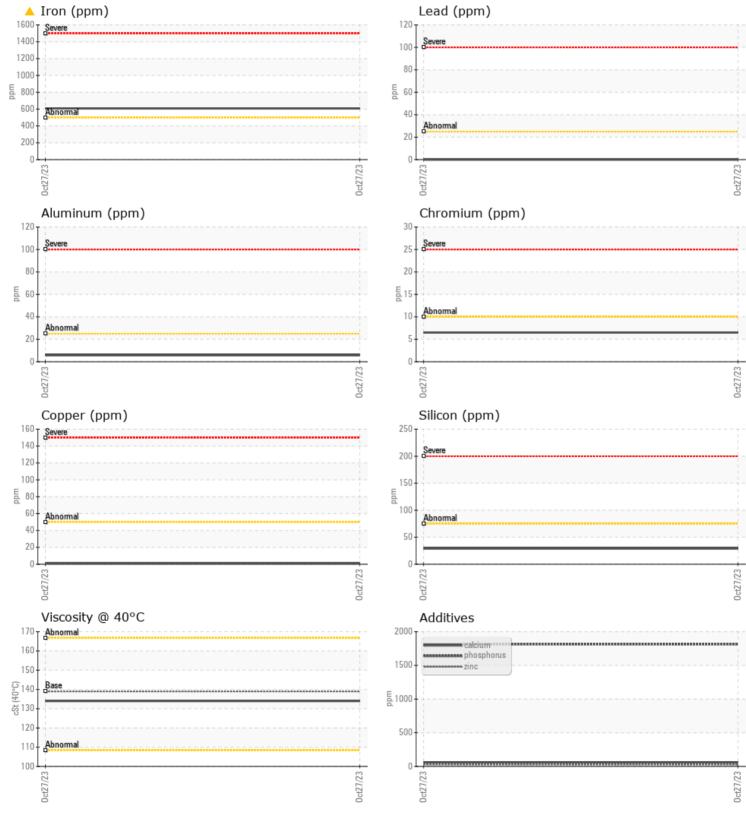

## SAMPLE INFORMATION VCP380027 27 Oct 2023 4972 0 Changed ABNORMAL **OIL CONDITION** cSt 134 CONTAMINATION

### Diagnosis

The oil change at the time of sampling has been noted. No corrective action is recommended at this time. Resample at the next service interval to monitor.Gear wear is indicated. All other component wear rates are normal. There is no indication of any contamination in the oil. The condition of the oil is acceptable for the time in service.

| Potassium  | ppm    | 2          | <br> |  |
|------------|--------|------------|------|--|
|            |        |            |      |  |
| WEAR I     | MFTAIS |            |      |  |
| Iron       | ppm    | <b>608</b> | <br> |  |
| Copper     | ppm    | 1          | <br> |  |
| Lead       | ppm    | 0          | <br> |  |
| Tin        | ppm    | 0          | <br> |  |
| Aluminum   | ppm    | 6          | <br> |  |
| Chromium   | ppm    | 6          | <br> |  |
| Molybdenum | ppm    | <b></b> <1 | <br> |  |
| Nickel     | ppm    | <b></b> <1 | <br> |  |
| Titanium   | ppm    | <1         | <br> |  |
| Silver     | ppm    | 0          | <br> |  |
| Manganese  | ppm    | 6          | <br> |  |
| Vanadium   | ppm    | 0          | <br> |  |
|            |        |            |      |  |
|            | VES    |            |      |  |
| Calcium    | ppm    | 61         | <br> |  |
| Magnesium  | ppm    | <b>10</b>  | <br> |  |
| Zinc       | ppm    | 28         | <br> |  |
| Phosphorus | ppm    | 1815       | <br> |  |
| Barium     | ppm    | 7          | <br> |  |
| Boron      | ppm    | 89         | <br> |  |
|            |        |            |      |  |