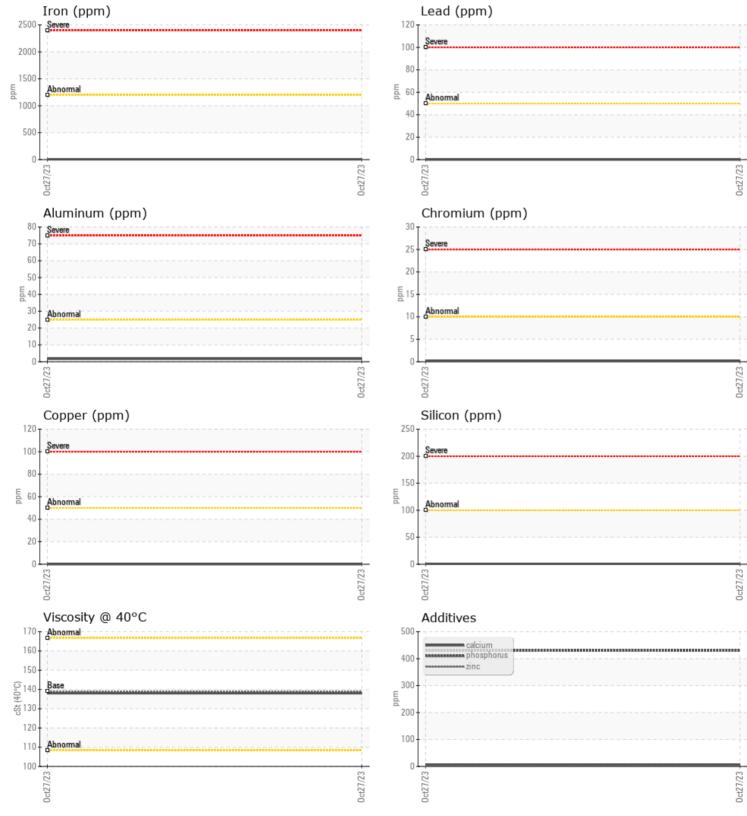

## **CONSTRUCTION EQUIPMENT**

GRAPHS

VOLVO

Report Id: ADADET [WUSCAR] 06000815 (Generated: 11/13/2023 02:05:45) Rev: 1

Contact/Location: SERVICE MANAGER ? - ADADET