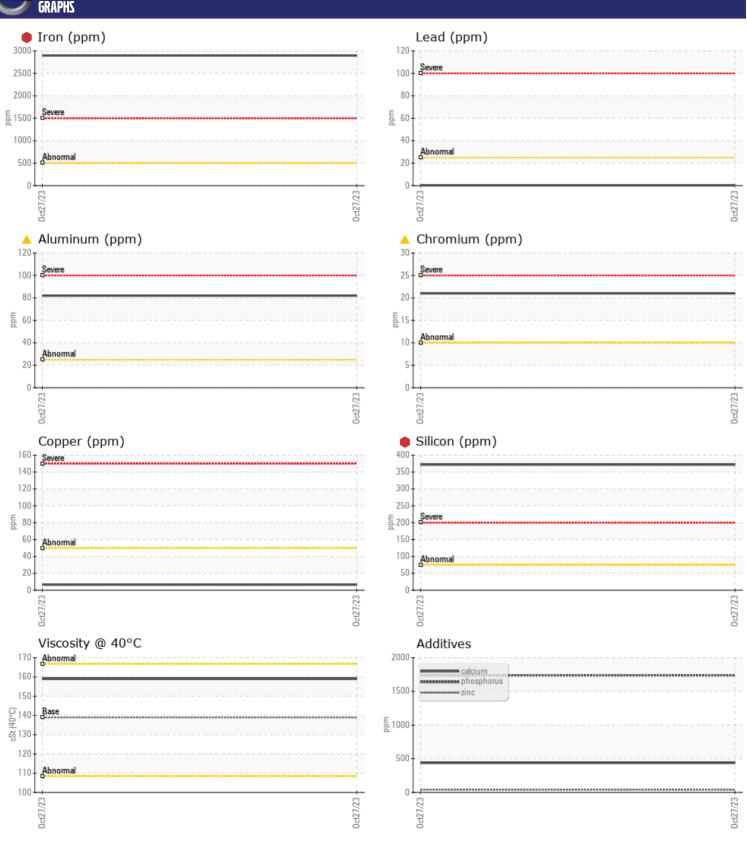

## **CONSTRUCTION EQUIPMENT**

SPM621247 SEG 30 VOLVO EC750EHR 20-710 (S/N 391003) - REAR RIGHT FINAL DRIVI

Sample No: VCP367809

Oil Type: VOLVO PREMIUM GEAR OIL 80W-90 GL-5

**Job No:** SPM621247 SEG 30

| SAMPLE        | INFORMATION   |               |      |  |
|---------------|---------------|---------------|------|--|
| Sample Number | -             | VCP367809     | <br> |  |
| Sample Date   |               | 27 Oct 2023   | <br> |  |
| Machine Hours |               | 4972          | <br> |  |
| Oil Hours     |               | 0             | <br> |  |
| Oil Changed   |               | Changed       | <br> |  |
| Sample Status |               | SEVERE        | <br> |  |
|               |               |               |      |  |
| OIL CON       | DITION        |               |      |  |
| Visc @ 40°C   | cSt           | <b>159</b>    | <br> |  |
|               |               |               |      |  |
| CUNTAN        | INATION       |               |      |  |
| _             |               |               |      |  |
| Silicon       | ppm           | 372           | <br> |  |
| Sodium        | ppm           | <b>9</b>      | <br> |  |
| Potassium     | ppm           | ■21           | <br> |  |
| VOLVO         |               |               |      |  |
| WEAR M        | <b>TETALS</b> |               |      |  |
| Iron          | ppm           | 2898          | <br> |  |
| Copper        | ppm           | <b>6</b>      | <br> |  |
| Lead          | ppm           | <b>■&lt;1</b> | <br> |  |
| Tin           | ppm           | <b>0</b>      | <br> |  |
| Aluminum      | ppm           | <u> </u>      | <br> |  |
| Chromium      | ppm           | <u></u> 21    | <br> |  |
| Molybdenum    | ppm           | <b>■2</b>     | <br> |  |
| Nickel        | ppm           | <b>■</b> 3    | <br> |  |
| Titanium      | ppm           | <b>17</b>     | <br> |  |
| Silver        | ppm           | 0             | <br> |  |
| Manganese     | ppm           | <b>22</b>     | <br> |  |
| Vanadium      | ppm           | <1            | <br> |  |
|               |               |               |      |  |
| ADDITIV       | IES           |               |      |  |
| Calcium       | ppm           | <b>438</b>    | <br> |  |
| Magnesium     | ppm           | <b>77</b>     | <br> |  |
|               |               |               |      |  |

### Diagnosis

We advise that you check all areas where dirt can enter the system. The oil change at the time of sampling has been noted. We advise that you inspect for the source(s) of wear. We recommend an early resample to monitor this condition. Gear wear is indicated. Elemental levels of silicon (Si) and aluminum (Al) indicate alumina-silicate (coarse dirt) ingress. The oil is no longer serviceable due to the presence of contaminants.